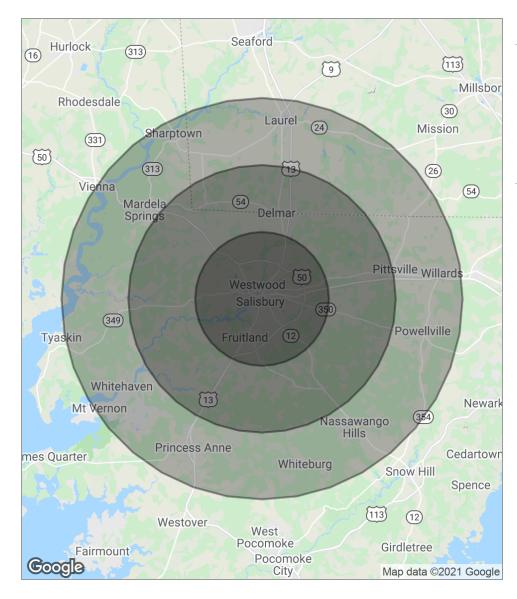

## Demographics Map

| POPULATION                              | 5 MILES               | 10 MILES                  | 15 MILES                  |
|-----------------------------------------|-----------------------|---------------------------|---------------------------|
| Total population                        | 77,170                | 111,528                   | 147,875                   |
| Median age                              | 33.3                  | 34.4                      | 35.0                      |
| Median age (Male)                       | 31.8                  | 32.9                      | 33.5                      |
| Median age (Female)                     | 34.2                  | 35.4                      | 35.9                      |
|                                         |                       |                           |                           |
| HOUSEHOLDS & INCOME                     | 5 MILES               | 10 MILES                  | 15 MILES                  |
| HOUSEHOLDS & INCOME<br>Total households | <b>5 MILES</b> 28,831 | <b>10 MILES</b><br>41,163 | <b>15 MILES</b><br>54,611 |
|                                         |                       |                           |                           |
| Total households                        | 28,831                | 41,163                    | 54,611                    |

\* Demographic data derived from 2010 US Census