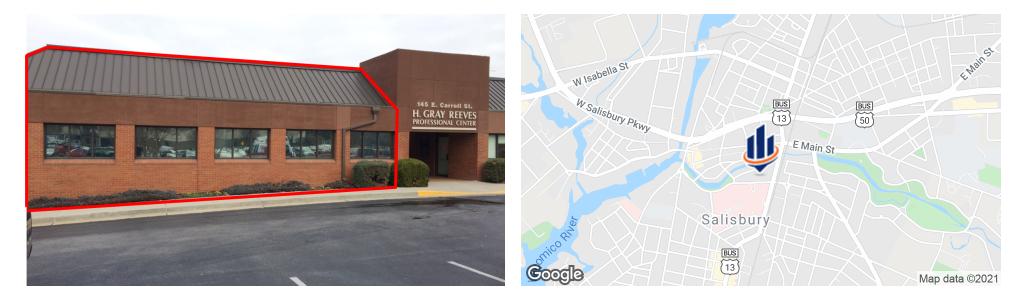

# MEDICAL OFFICE CONDOMINIUM

145 EAST CARROLL STREET, UNIT 201 SALISBURY, MD 21801

Brent C. Miller, CCIM, CPM Executive Managing Director O: 410.749.7600 brent.miller@svn.com

Tonney Insley Senior Advisor O: 410.543.2491 tonney.insley@svn.com 145 E. Carroll St. H. GRAY REEVES PROFESSIONAL CENTER

#### **PROPERTY OVERVIEW**

This professional office suite was most recently a dentist office. Containing an open floor plan and several offices, break room, and nurse's station complete with reception, waiting area and exam spaces, its in great shape for a medical-type practice or professional user. This property could not be located in a better part of Salisbury, MD. Minutes from downtown, the H. Gray Reeves Professional Center is located across the street from Peninsula Regional Medical Center (PRMC), the area's largest hospital and just 1 block off of Route 13 in downtown Salisbury, MD.

#### **PROPERTY HIGHLIGHTS**

- 3980 SF Medical/Professional Office
- Open floor plan
- Located in downtown Salisbury
- Close proximity to PRMC

MEDICAL OFFICE CONDOMINIUM | 145 EAST CARROLL STREET, UNIT 201 SALISBURY, MD 21801