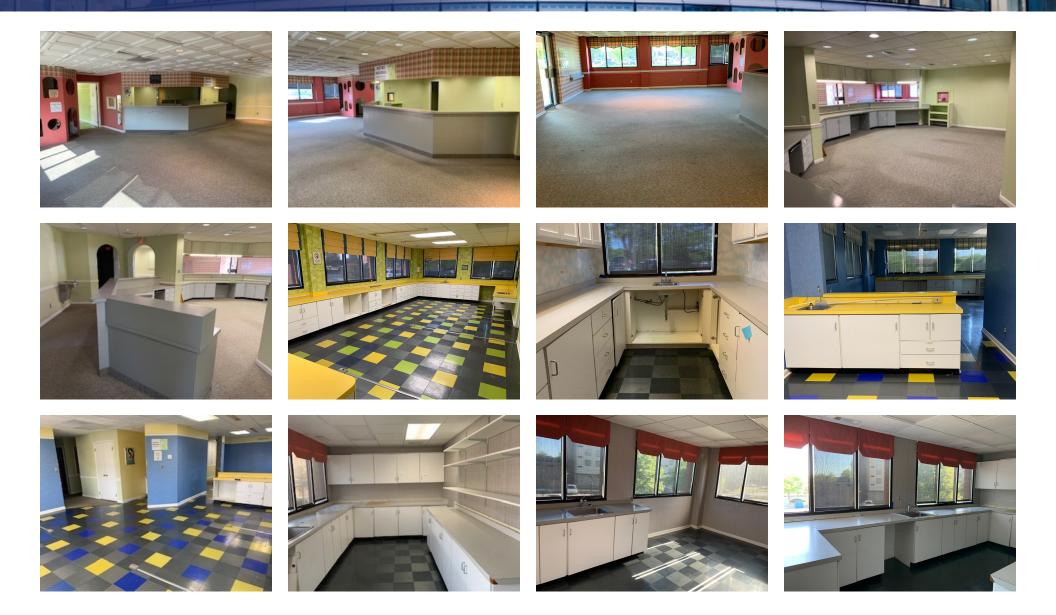

# Additional Photos

MEDICAL OFFICE CONDOMINIUM | 145 EAST CARROLL STREET, UNIT 201 SALISBURY, MD 21801

SVN | Miller Commercial Real Estate | Page 4