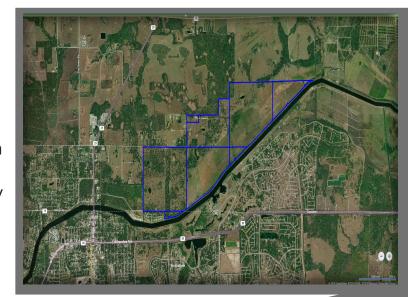

## PROPERTY HIGHLIGHTS

- +/-2,233 Acres; +/-20 Acres in Hendry Zoned RG-1, Remainder in Glades County Zone OUA
- Located near SR-29 with Good
- Access to Collier County.
- All +/-2213 Acres In Glades County In an Opportunity Zone
- Convenient to Intracoastal Waterway
- Largest Land Tract on the Riverfront