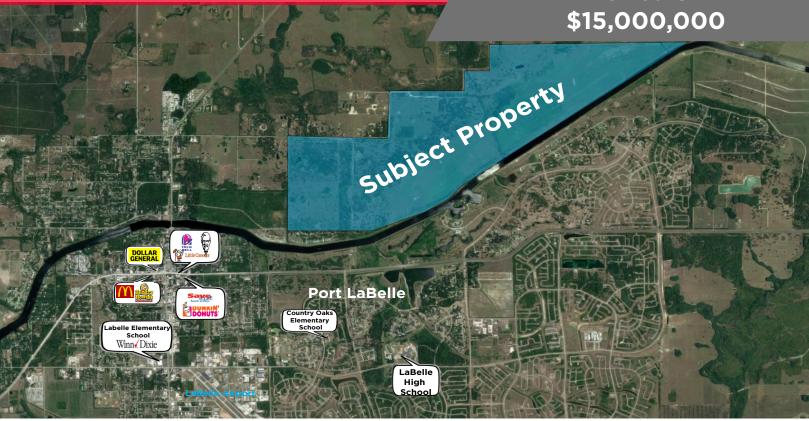

COMMERCIAL PROPERTY **SOUTHWEST FLORIDA**  18265 Marshall Field Rd. LaBelle, FL 33935

> **For Sale** \$15,000,000

## PROPERTY HIGHLIGHTS

- +/-2,233 Acres; +/-20 Acres in Hendry Zoned RG-1, Remainder in Glades County Zone OUA
- Located near SR-29 with Good
- Access to Collier County.
- All +/-2213 Acres In Glades County In an Opportunity Zone
- Convenient to Intracoastal Waterway
- Largest Land Tract on the Riverfront