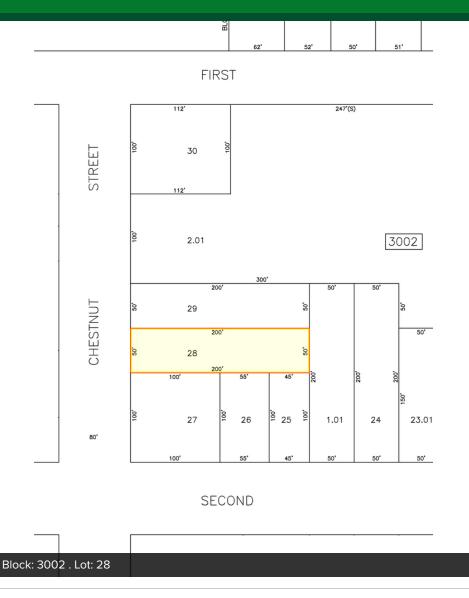

121-125 Chestnut Street | Roselle, NJ 07203

### **PROPERTY SUMMARY**

Sale Price:Subject To OfferLot Size: $\pm$  0.23 AcresBuilding Size: $\pm$  13,902 SFCross Streets:1st and 2nd Avenues

### **PROPERTY HIGHLIGHTS**

- · Currently housing Boost Mobile and RJ Dental and others
- Elevator
- Adjacent Lot 29 measures approximately 50' x 200'
- · Adjoining lot is also available for sale

FOR MORE INFORMATION, PLEASE CONTACT: