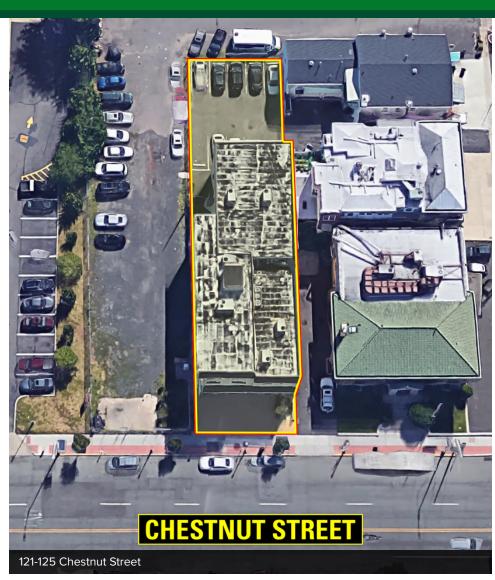

121-125 Chestnut Street | Roselle, NJ 07203

### **PROPERTY SUMMARY**

Sale Price:Subject To OfferLot Size: $\pm$  0.23 AcresBuilding Size: $\pm$  13,902 SFCross Streets:1st and 2nd Avenues

### **PROPERTY HIGHLIGHTS**

- · Currently housing Boost Mobile and RJ Dental and others
- Elevator
- Adjacent Lot 29 measures approximately 50' x 200'
- · Adjoining lot is also available for sale

FOR MORE INFORMATION, PLEASE CONTACT: