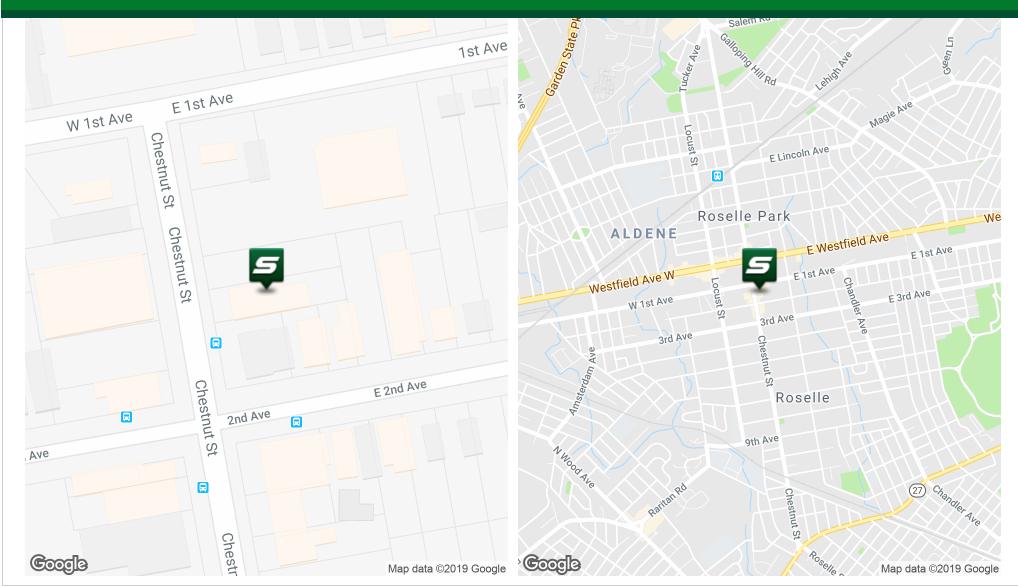

121-125 Chestnut Street | Roselle, NJ 07203

## **LOCATION OVERVIEW**

Located just south of Route 28, on Chestnut Street, with easy access to the Garden State Parkway, Route 27, and Elmora Avenue.