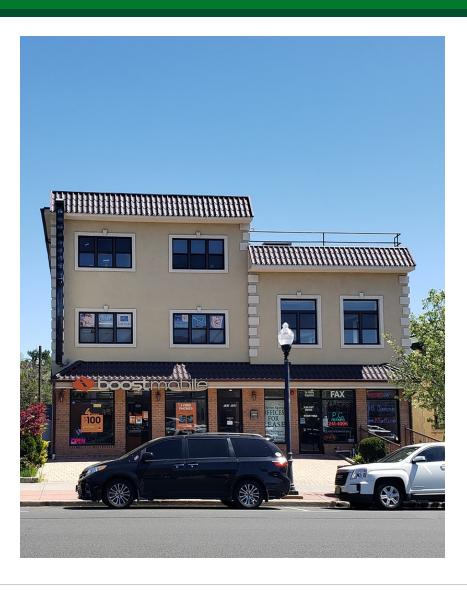

121-125 Chestnut Street | Roselle, NJ 07203

### **PROPERTY OVERVIEW**

Multi-tenanted retail/office building for sale

### **PROPERTY HIGHLIGHTS**

- · Currently housing Boost Mobile and RJ Dental and others
- Elevator
- Adjacent Lot 29 measures approximately 50' x 200'
- · Adjoining lot is also available for sale

FOR MORE INFORMATION, PLEASE CONTACT: