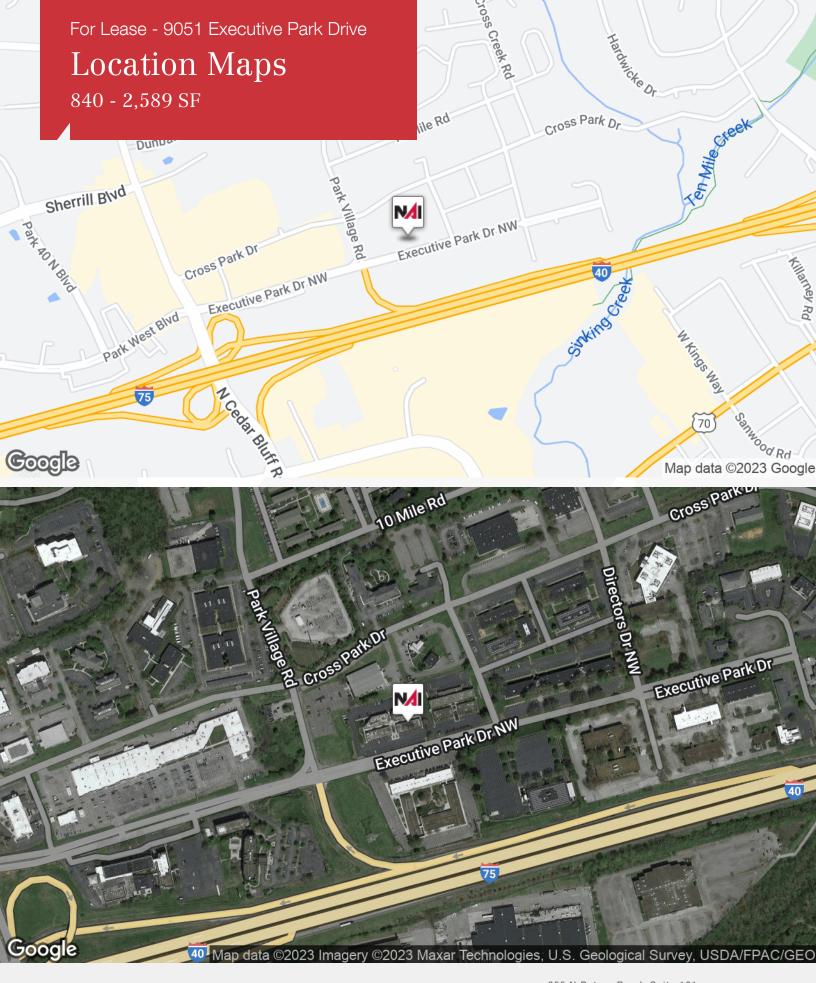

For Lease - 9051 Executive Park Drive

## Aerial Map

840 - 2,589 SF

For Lease - 9051 Executive Park Drive