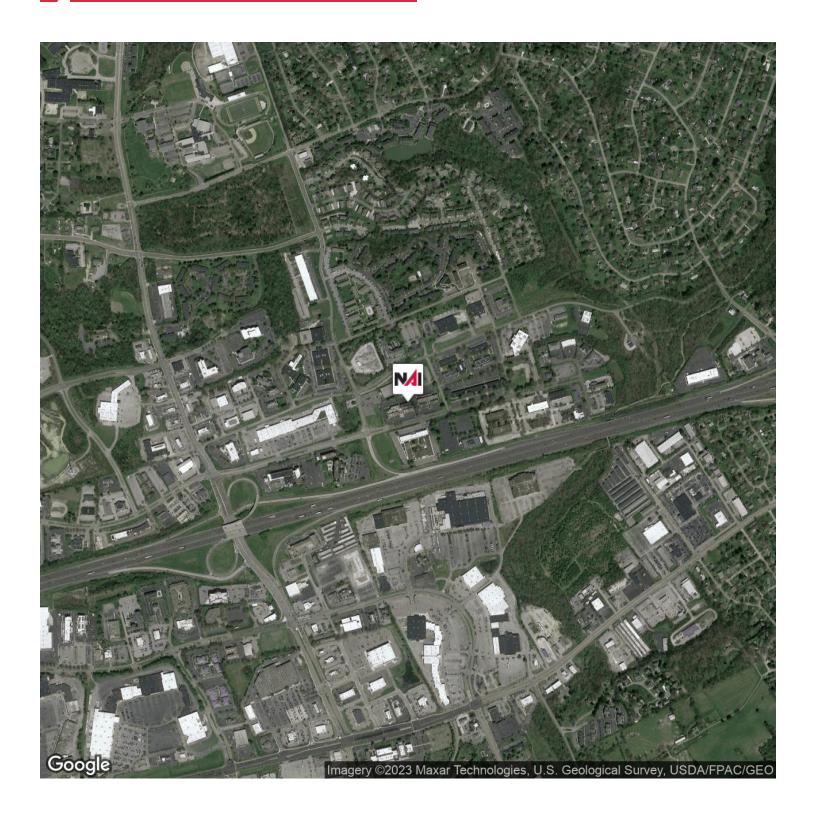

.3       | 2.4       |  |
| AVERAGE HH INCOME   | \$59,176  | \$77,221  | \$83,385  |  |
| AVERAGE HOUSE VALUE | \$192,502 | \$210,538 | \$221,191 |  |
| Race                | 1 Mile    | 3 Miles   | 5 Miles   |  |
| % WHITE             | 86.7%     | 90.0%     | 90.8%     |  |
| % BLACK             | 9.9%      | 6.5%      | 5.7%      |  |
| % ASIAN             | 2.0%      | 2.5%      | 2.7%      |  |
| % HAWAIIAN          | 0.2%      | 0.2%      | 0.1%      |  |
| % INDIAN            | 0.0%      | 0.1%      | 0.2%      |  |
| % OTHER             | 1.3%      | 0.8%      | 0.6%      |  |
| Ethnicity           | 1 Mile    | 3 Miles   | 5 Miles   |  |
| % HISPANIC          | 12.1%     | 5.5%      | 4.5%      |  |











For Lease - 9051 Executive Park Drive

## Aerial Map

840 - 2,589 SF











For Lease - 9051 Executive Park Drive

## Advisor Bio 1

840 - 2,589 SF



MICHELLE GIBBS

Senior Advisor

mgibbs@koellamoore.com

Direct: 865.862.6417 | Cell: 865.228.4264

#### PROFESSIONAL BACKGROUND

Michelle R. Gibbs serves as a Senior Advisor for NAI Koella | RM Moore, specializing in the sale and leasing of office and retail property in Knoxville, Tennessee. With over twelve years of industry experience, she brings her hometown charm and knowledge of the surrounding area to the table.

Prior to joining NAI Koella | RM Moore, Michelle worked for a property management company specializing in Knoxville office property. She received her affiliate broker license in 1992 and specialized in office leasing and property management. During this time, she managed and leased more than