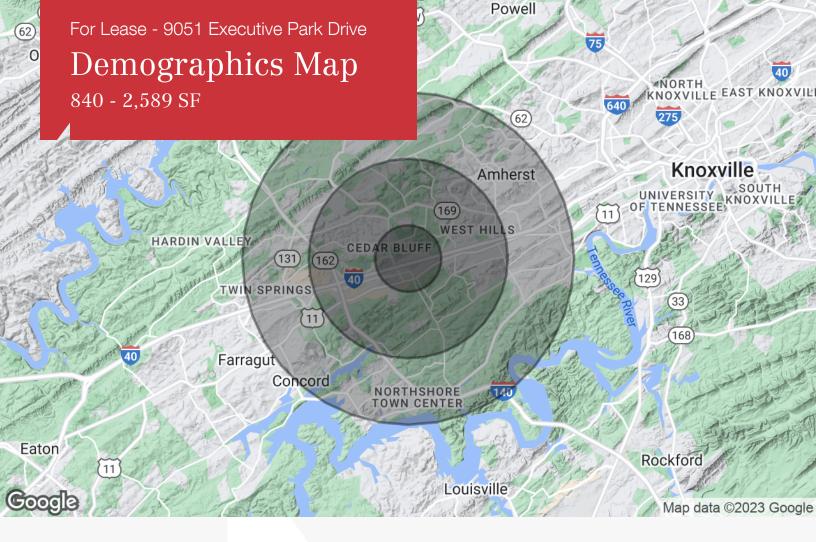

# Additional Photos

840 - 2,589 SF

| Population          | 1 Mile    | 3 Miles   | 5 Miles   |  |
|---------------------|-----------|-----------|-----------|--|
| TOTAL POPULATION    | 8,058     | 55,270    | 129,546   |  |
| MEDIAN AGE          | 33.0      | 35.9      | 36.3      |  |
| MEDIAN AGE (MALE)   | 30.3      | 34.4      | 35.5      |  |
| MEDIAN AGE (FEMALE) | 34.6      | 37.4      | 37.2      |  |
| Households & Income | 1 Mile    | 3 Miles   | 5 Miles   |  |
| TOTAL HOUSEHOLDS    | 3,753     | 23,952    | 54,050    |  |
| # OF PERSONS PER HH | 2.1       | 2.3       | 2.4       |  |
| AVERAGE HH INCOME   | \$59,176  | \$77,221  | \$83,385  |  |
| AVERAGE HOUSE VALUE | \$192,502 | \$210,538 | \$221,191 |  |
| Race                | 1 Mile    | 3 Miles   | 5 Miles   |  |
| % WHITE             | 86.7%     | 90.0%     | 90.8%     |  |
| % BLACK             | 9.9%      | 6.5%      | 5.7%      |  |
| % ASIAN             | 2.0%      | 2.5%      | 2.7%      |  |
| % HAWAIIAN          | 0.2%      | 0.2%      | 0.1%      |  |
| % INDIAN            | 0.0%      | 0.1%      | 0.2%      |  |
| % OTHER             | 1.3%      | 0.8%      | 0.6%      |  |
| Ethnicity           | 1 Mile    | 3 Miles   | 5 Miles   |  |
| % HISPANIC          | 12.1%     | 5.5%      | 4.5%      |  |