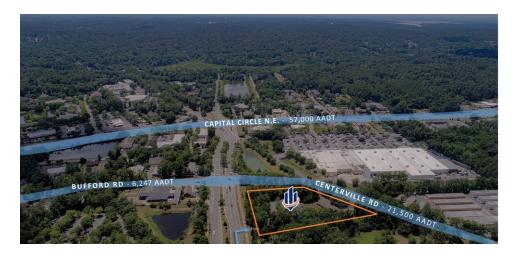

## PROPERTY OVERVIEW

SVN | Southland is pleased to offer for sale these professional office buildings in the Northeast node of Tallahassee. The site consists of 2 acres and is an ideal redevelopment site for medical office. There are currently two separate buildings on the property. The first is a 2,548 SF medical office building fronting Centerville Rd., and the second is a professional office building with 2 floors (2,652 SF upstairs, and 2,784 SF downstairs). The downstairs portion serves as warehouse space with a 500 SF conditioned office space.