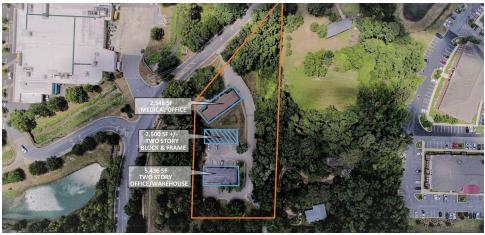

## PROPERTY OVERVIEW

SVN | Southland is pleased to offer for sale these professional office buildings in the Northeast node of Tallahassee. The site consists of 2 acres and is an ideal redevelopment site for medical office. There are currently two separate buildings on the property. The first is a 2,548 SF medical office building fronting Centerville Rd., and the second is a professional office building with 2 floors (2,652 SF upstairs, and 2,784 SF downstairs). The downstairs portion serves as warehouse space with a 500 SF conditioned office space.

Additionally this site has a pre-engineered pad with 2,500 SF +/- of build-able area designed for a two story building. The property is zoned CM - Medical Art Commercial, which allows for use ranging from medical facilities and professional office, to banks and retail uses. The site has access from both Centerville Rd. and Welaunee Blvd (via easement).