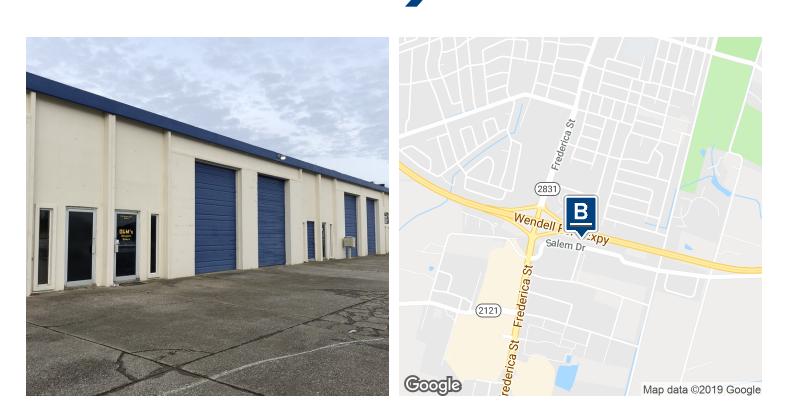

BARRON

COMMERCIAL GROUP

OFFICE/WAREHOUSE SPACE |

### 515 Salem Dr | Owensboro, KY 42303

For Sale

N/A

**OFFERING SUMMARY PROPERTY OVERVIEW** This property is on Salem Drive just south of the Hwy 60 By-Pass giving quick Available SF: 1,250 - 4,610 SF access to anywhere in town. It is less than 10 minutes from 90% of Owensboro's residential rooftops, from every industrial park, and nearly all of \$650 - 1,050 per month Owensboro's businesses. Lease Rate: (MG) Minimum 1 year lease required. Security deposit equal to one month's base rent. Tenant pays utilities plus a small monthly CAM charge depending upon Lot Size: 2.18 Acres the unit. **PROPERTY HIGHLIGHTS** 1981 Year Built: 14' Overhead Doors • 16' Ceiling Heights **Building Size:** 49,308 SF • Multiple Units Available Zoning: I-1 Light Industrial Availability ranges from 1,250 - 2,520 sf Maximum Contiguous - 4,610 sf Market: Owensboro, KY Submarket: South **BO BARRON, CCIM** Managing Director