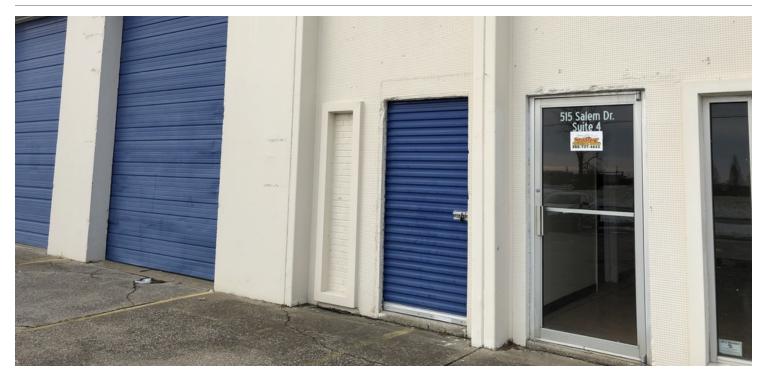

#### Available Spaces

OFFICE/WAREHOUSE SPACE |

### 515 Salem Dr | Owensboro, KY 42303

For Sale

N/A

| SUITE                  | SIZE (SF)        | LEASE TYPE     | LEASE RATE        | DESCRIPTION                                                                                                |
|------------------------|------------------|----------------|-------------------|------------------------------------------------------------------------------------------------------------|
| 515 Salem Dr. Unit 3   | 2,520 - 3,720 SF | Modified Gross | \$1,050 per month | Office warehouse flex space. The office has a man-sized door and is 1,680 sf. The warehouse space has 840  |
| 515 Salem Dr. Unit 4&5 | 1,500 SF         | Modified Gross | \$950 per month   | 1,500 sf of warehouse space with a 14' overhead door and 16' ceilings.                                     |
| 515 Salem Drive Unit 9 | 1,250 - 4,610 SF | Modified Gross | \$750 per month   | Small office with a restroom. 14' overhead door with 16' ceiling height.                                   |
| 515 Salem Dr. Unit 10  | 1,680 - 4,610 SF | Modified Gross | \$650 per month   | This office warehouse space has 840 sf of office in addition to the warehouse space. There is mezzanine sp |
| 515 Salem Dr. Unit 11  | 1,680 - 4,610 SF | Modified Gross | \$750 per month   | This office warehouse space has 250 sf of office space. The 14' overhead door opens into warehouse space   |