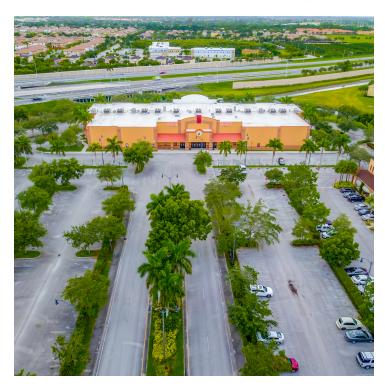

#### **PROPERTY OVERVIEW**

Prime commercial location

#### PROPERTY HIGHLIGHTS

- 24,500 AADT
- · High Traffic Area
- Great Visibility (Backs to Major Hwy)
- Large Parking lot for commercial or retail
- Close Proximity to the Florida Keys
- High Retail Density
- Easily accessible from US1 and Florida Turnpike