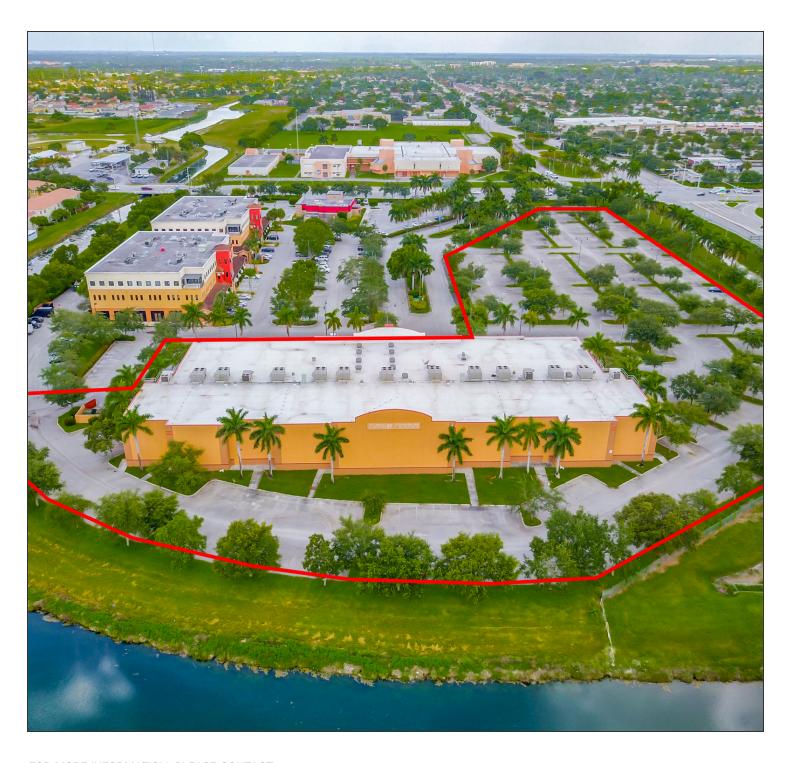

### **OFFERING SUMMARY**

Sale Price: \$7,450,000

Building Size: 49,021 SF Lot Size: 7 Acres

Price / SF: \$151.98

Year Built: 2006

Zoning: Planned Unit Developmet (PUD)

Market: Southwest Miami Dade

Submarket: Homestead, Florida City, Florida Keys, Cutler Bay

#### PROPERTY HIGHLIGHTS

- 24,500 AADT
- · High Traffic Area
- Great Visibility (Backs to Major Hwy)
- Large Parking lot for commercial or retail
- Close Proximity to the Florida Keys
- High Retail Density
- Easily accessible from US1 and Florida Turnpike