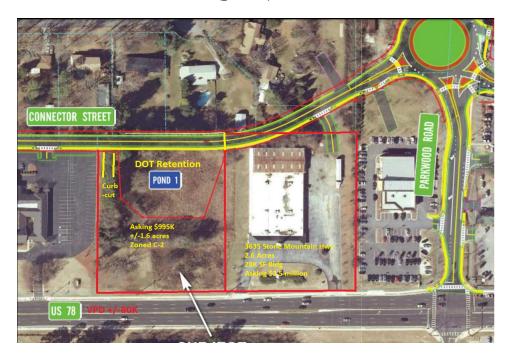

## Assemblage +/-28K SF Retail/WareHouse & 1.6 AC Land (+/-4.3 Acres) 3635 Stone Mountain Highway, Snellvile, GA 30039

## **OFFERING SUMMARY**

Sale Price: \$3,495,000

Building Size: 28,000 SF

Available SF:

Lot Size: 4.3 Acres

Price / SF: \$124.82

Year Built: 1975

Zoning: C-2

## PROPERTY OVERVIEW

SVN Creviston Realty, Inc. is pleased to present for sale 3635 US Highway 78. Said property is a +/-28K SF retail building sitting on 2.6 AC in a very busy retail corridor. Adjacent Property of 1.69 AC available for development .

## PROPERTY HIGHLIGHTS

- Stand Alone
- Great Visibility
- VPD 80K
- · Access on rear/front of property

Associate Advisor 770.992.5112 j.creviston@svn.com