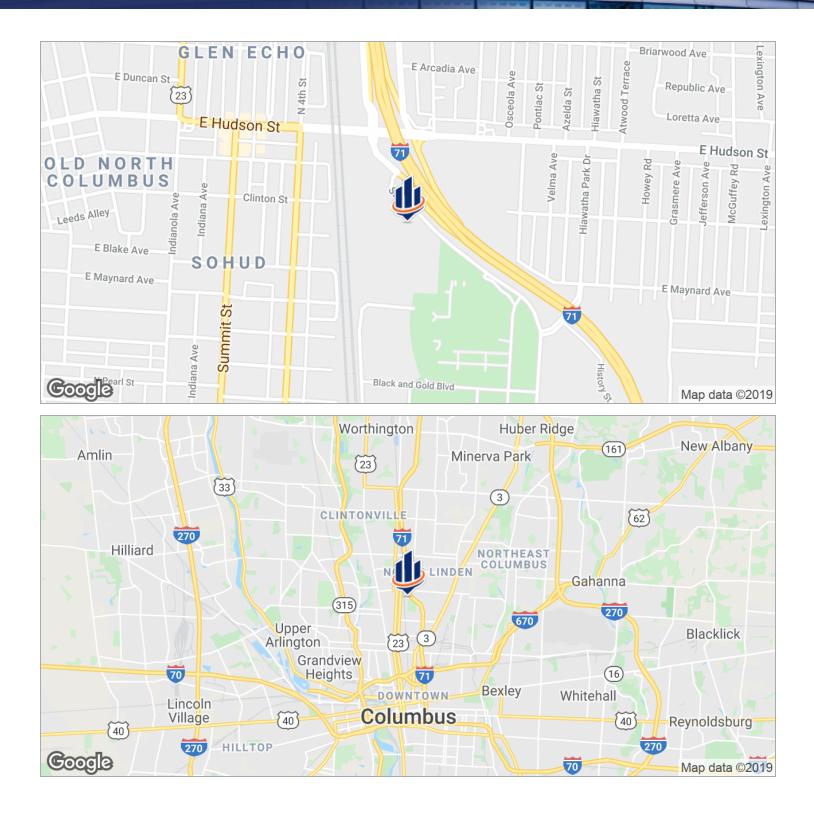

#### Location Maps

COLUMBUS RETAIL REDEVELOPMENT OPPORTUNITY | 2375 SILVER DRIVE, COLUMBUS, OH 43201