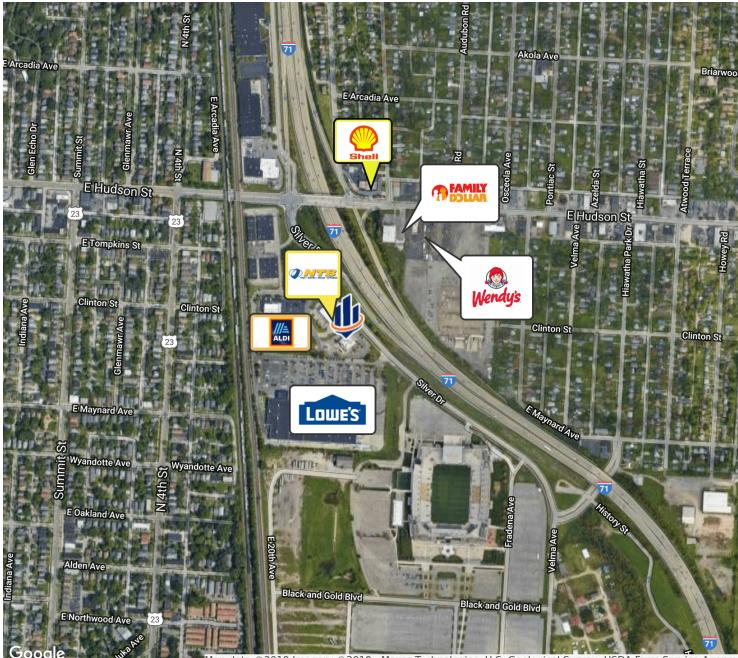

#### Retailer Map

Map data ©2019 Imagery ©2019 , Maxar Technologies, U.S. Geological Survey, USDA Farm Service Agency

COLUMBUS RETAIL REDEVELOPMENT OPPORTUNITY | 2375 SILVER DRIVE, COLUMBUS, OH 43201

SVN | Wilson Commercial Group, LLC | Page 5