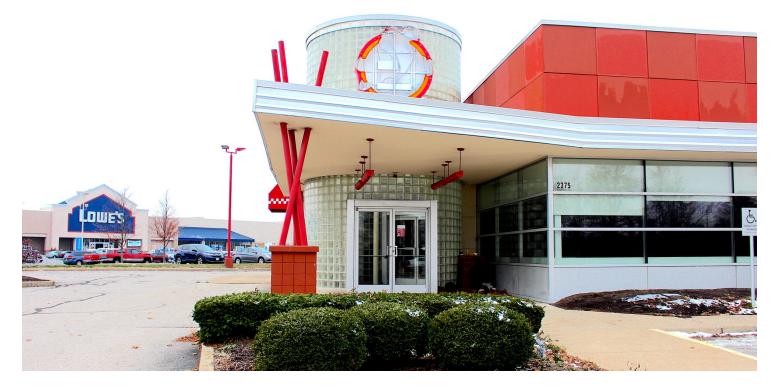

## Property Summary

| OFFERING SUMMARY |            | PROPERTY OVERVIEW                                                                                                                                                                                                                                                                                        |
|------------------|------------|----------------------------------------------------------------------------------------------------------------------------------------------------------------------------------------------------------------------------------------------------------------------------------------------------------|
| Sale Price:      | \$875,000  | Located in a strong retail trade area, this 1.29 acre lot with a 5,270 sf building is<br>an excellent redevelopment opportunity. Anchored by a Lowe's Home<br>Improvement, the parcel is strategically located near the Ohio State University<br>and is encompassed by multiple residential communities. |
| Lot Size:        | 1.29 Acres |                                                                                                                                                                                                                                                                                                          |
|                  |            | The property is zoned for a wide array of commercial uses as well as manufacturing. With a building in excellent condition already on the premises, this property has quick turnaround potential for a new owner.                                                                                        |
| Year Built:      | 2001       |                                                                                                                                                                                                                                                                                                          |
|                  |            | PROPERTY HIGHLIGHTS                                                                                                                                                                                                                                                                                      |
| Building Size:   | 5,270 SF   | Redevelopment ready                                                                                                                                                                                                                                                                                      |
|                  |            | Outparcel of a strong national anchor (Lowe's)                                                                                                                                                                                                                                                           |
| Parking Spaces:  | 50+        | National credit tenants nearby                                                                                                                                                                                                                                                                           |
|                  |            | Ample parking with easy access                                                                                                                                                                                                                                                                           |
| Price / SF:      | \$166.03   | Highway visibility and access                                                                                                                                                                                                                                                                            |
|                  |            |                                                                                                                                                                                                                                                                                                          |

COLUMBUS RETAIL REDEVELOPMENT OPPORTUNITY | 2375 SILVER DRIVE, COLUMBUS, OH 43201