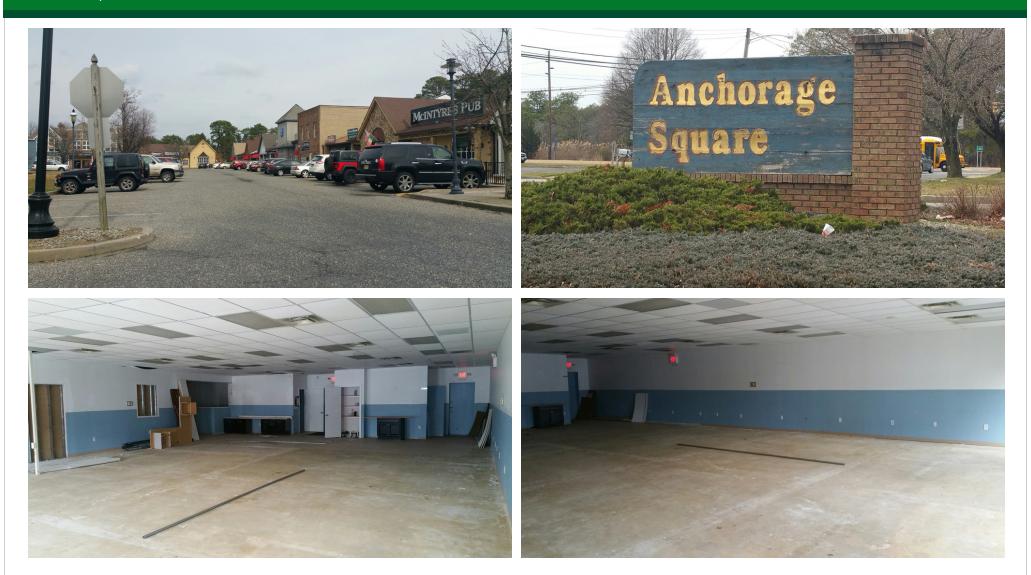

## **PROPERTY OVERVIEW**

Join McIntyre's Pub on Hooper Avenue

## **PROPERTY HIGHLIGHTS**

- Two retail units available; can be combined into one
- Located at signalized intersection of Hooper Avenue and South Shore Drive
- Next to 7-Eleven
- Ideal for retail, medical, services, etc.
- Pylon signage
- · Plenty of parking
- Traffic count of 44,170 (2013)

## ANCHORAGE SQUARE

1747 Hooper Avenue | Toms River, NJ 08753

FOR MORE INFORMATION, PLEASE CONTACT:

Thomas Palumbo | P: 732.449.2000 | C: 732.921.9660 | palumbo@sitarcompany.com

503 Washington Boulevard Sea Girt, NJ 08750 T: 732.449.2000 | F: 732.449.2828 www.sitarcompany.com