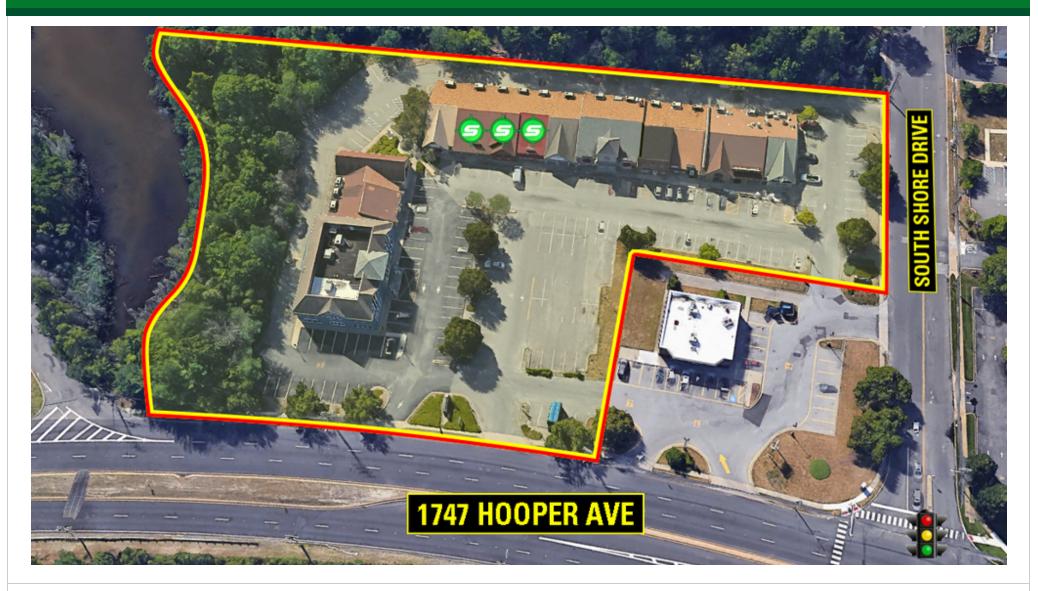

1747 Hooper Avenue | Toms River, NJ 08753

#### **PROPERTY SUMMARY**

FOR LEASE | RETAIL

| Available SF:  | ± 1,500 - 3,830 SF  |
|----------------|---------------------|
| Lease Rate:    | \$13.00 SF/yr (NNN) |
| Building Size: | ± 19,520 SF         |
| Cross Streets: | South Shore Drive   |

## LOCATION OVERVIEW

Located on Hooper Avenue at the intersection of South Shore Drive. This site provides easy access to Routes 9, 37, 70 and the Garden State Parkway.

## **PROPERTY HIGHLIGHTS**

- Two retail units available; can be combined into one
- Located at signalized intersection of Hooper Avenue and South Shore Drive
- Next to 7-Eleven
- Ideal for retail, medical, services, etc.
- Pylon signage
- · Plenty of parking
- Traffic count of 44,170 (2013)