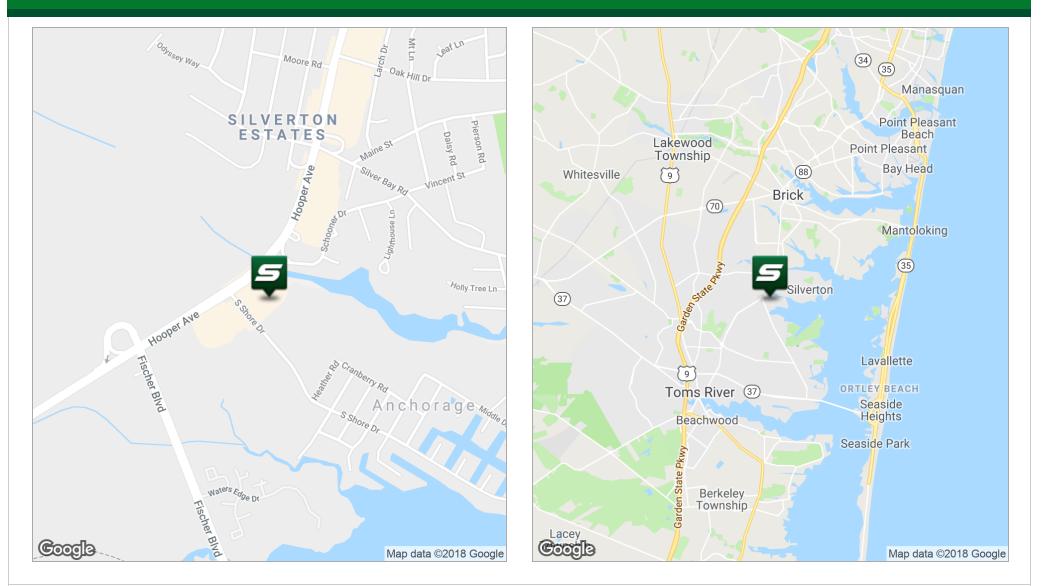

## LOCATION OVERVIEW

Located on Hooper Avenue at the intersection of South Shore Drive. This site provides easy access to Routes 9, 37, 70 and the Garden State Parkway.

## **PROPERTY HIGHLIGHTS**

- Two retail units available; can be combined into one
- Located at signalized intersection of Hooper Avenue and South Shore Drive
- Next to 7-Eleven
- Ideal for retail, medical, services, etc.
- Pylon signage
- · Plenty of parking
- Traffic count of 44,170 (2013)