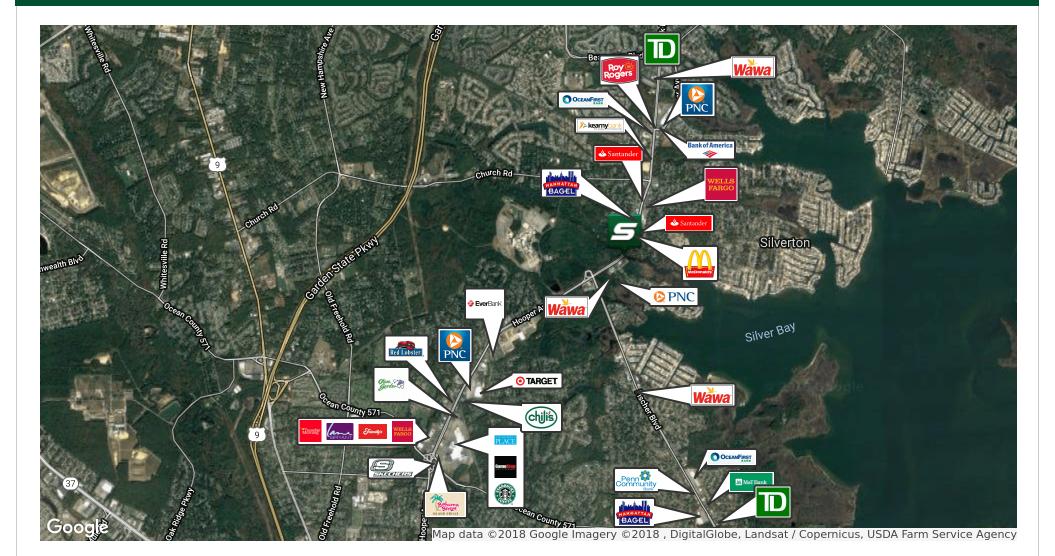

## LOCATION OVERVIEW

Located on Hooper Avenue at the intersection of South Shore Drive. This site provides easy access to Routes 9, 37, 70 and the Garden State Parkway.

## **PROPERTY HIGHLIGHTS**

- Two retail units available; can be combined into one
- Located at signalized intersection of Hooper Avenue and South Shore Drive
- Next to 7-Eleven
- Ideal for retail, medical, services, etc.
- Pylon signage
- · Plenty of parking
- Traffic count of 44,170 (2013)