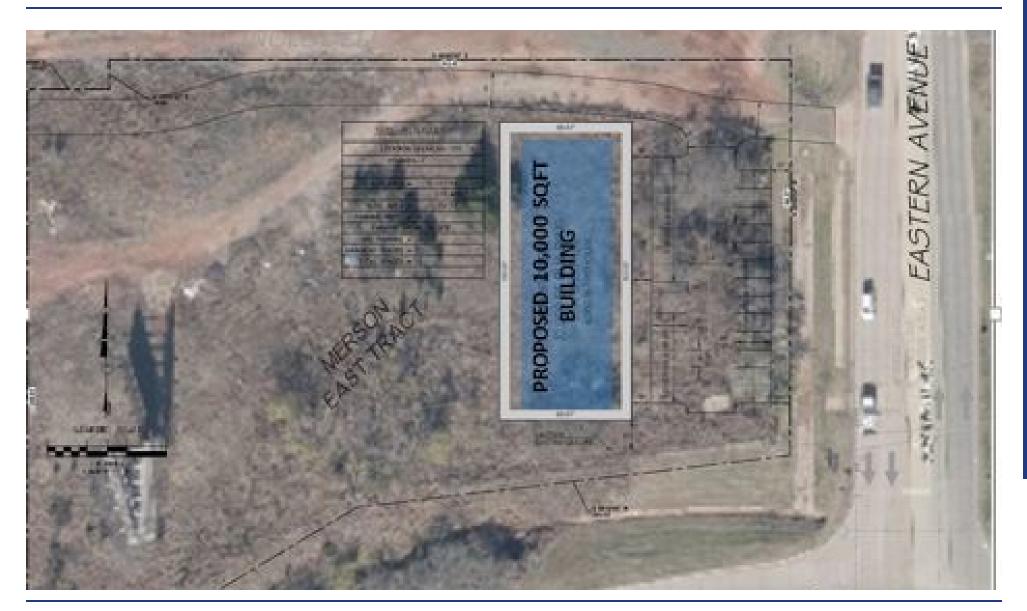

## **PROPERTY OVERVIEW**

This property is located on the Northwest Corner of Eastern & Interstate 240 in Southeast Oklahoma City and will consist of 10,000 sqft Industrial Building fronting Interstate 240. Located approximately 6 miles from Tinker Air Force Base and approximately 7.3 miles from Downtown Oklahoma City. Lease all 10,000 square feet or the property can be split into two 5,000 sqft foot spaces.

## **PROPERTY HIGHLIGHTS**

- Two Overhead Doors Per Side
- Each side contains a Reception Area, Office, Break Area
- 2 ADA Restrooms in each 5000 sqft
- Easy Access to I-240