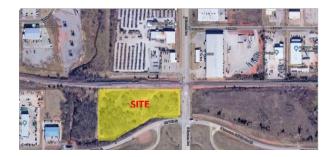

## **PROPERTY OVERVIEW**

This property is located on the Northwest Corner of Eastern & Interstate 240 in Southeast Oklahoma City and will consist of 10,000 sqft Industrial Building fronting Interstate 240. Located approximately 6 miles from Tinker Air Force Base and approximately 7.3 miles from Downtown Oklahoma City. Lease all 10,000 square feet or the property can be split into two 5,000 sqft foot spaces.