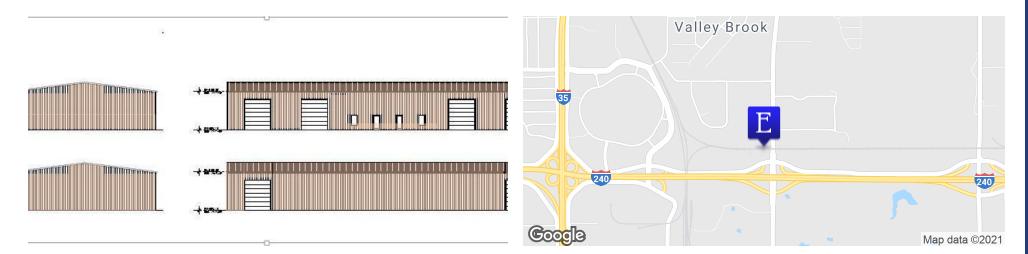

## **PROPERTY OVERVIEW**

This property is located on the Northwest Corner of Eastern & Interstate 240 in Southeast Oklahoma City and will consist of 10,000 sqft Industrial Building fronting Interstate 240. Located approximately 6 miles from Tinker Air Force Base and approximately 7.3 miles from Downtown Oklahoma City. Lease all 10,000 square feet or the property can be split into two 5,000 sqft foot spaces.

## **PROPERTY HIGHLIGHTS**

- Two Overhead Doors Per Side
- Each side contains a Reception Area, Office, Break Area
- 2 ADA Restrooms in each 5000 sqft
- Easy Access to I-240