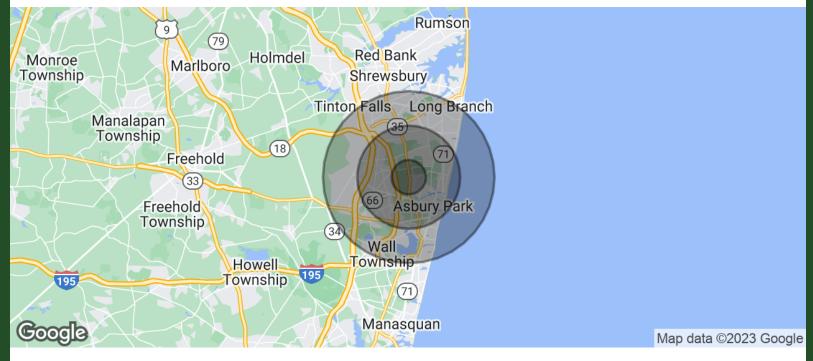

# DEMOGRAPHICS MAP & REPORT

| POPULATION           | 1 MILE | 3 MILES | 5 MILES |
|----------------------|--------|---------|---------|
| TOTAL POPULATION     | 7,496  | 86,174  | 181,066 |
| AVERAGE AGE          | 40.1   | 39.2    | 39.7    |
| AVERAGE AGE (MALE)   | 39.4   | 36.9    | 37.8    |
| AVERAGE AGE (FEMALE) | 40.2   | 40.3    | 41.0    |

| HOUSEHOLDS & INCOME                                 | 1 MILE    | 3 MILES   | 5 MILES   |
|-----------------------------------------------------|-----------|-----------|-----------|
| TOTAL HOUSEHOLDS                                    | 3,044     | 33,613    | 73,264    |
| # OF PERSONS PER HH                                 | 2.5       | 2.6       | 2.5       |
| AVERAGE HH INCOME                                   | \$90,238  | \$81,041  | \$82,854  |
| AVERAGE HOUSE VALUE                                 | \$448,426 | \$422,000 | \$434,446 |
| * Domographic data derived from 2020 ACS LIS Concus |           |           |           |

\* Demographic data derived from 2020 ACS - US Census

**William Sitar Jr.** | O: 732.623.2155 | C: 973.202.9119 | bsitarlaw@sitarcompany.com **Andrew Burachinsky** | O: 732.623.5616 | C: 973.462.7098 | burachinsky@sitarcompany.com