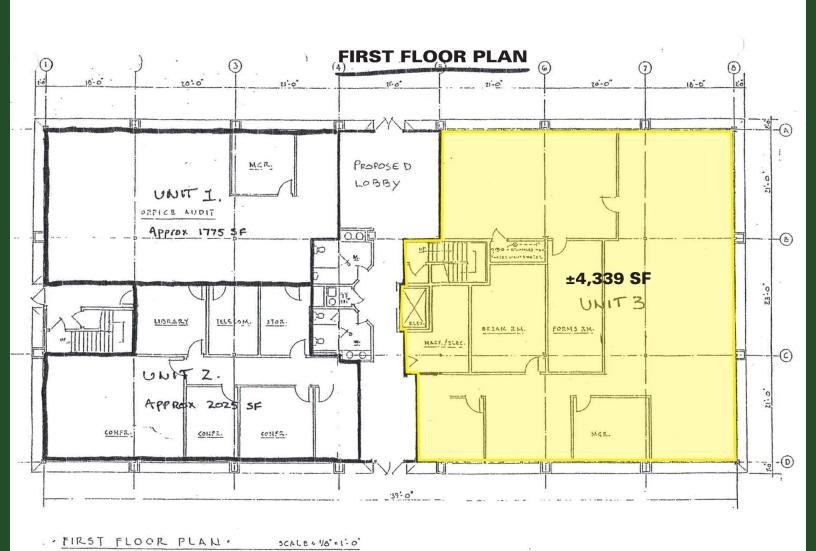

#### PROPERTY DESCRIPTION

First floor office suite available October 1, 2023

#### **LOCATION DESCRIPTION**

Located at signalized intersection of State Highway 35 and Allaire Avenue. Easy access to Routes 18, 71, 33, and the Garden State Parkway.

| OFFERING SUMMARY |                     |
|------------------|---------------------|
| LEASE RATE:      | \$16.00 SF/yr (NNN) |
| AVAILABLE SF:    | 4,339 SF            |
| LOT SIZE:        | 1.74 Acres          |
| BUILDING SIZE:   | 18,744 SF           |

# 1500 Allaire Avenue

Ocean Township, NJ 07712

Worldwide Real Estate Services Since 1978

FLOOR PLAN

FIRST FL. TOTAL LREA: 9,035 S.F.

**William Sitar Jr.** | O: 732.623.2155 | C: 973.202.9119 | bsitarlaw@sitarcompany.com **Andrew Burachinsky** | O: 732.623.5616 | C: 973.462.7098 | burachinsky@sitarcompany.com