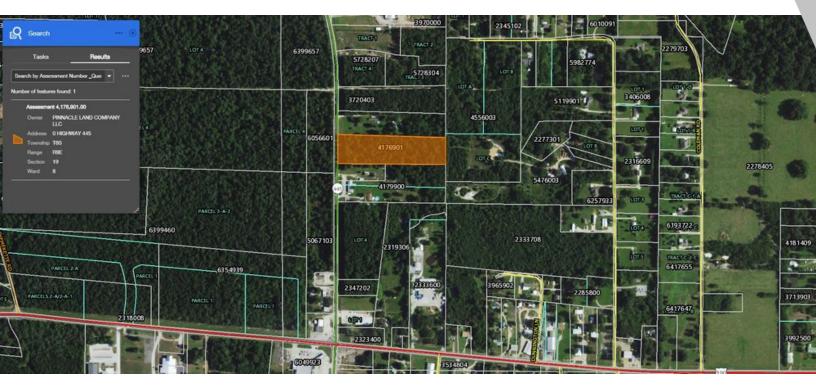

## 3.97 ACRES ON HIGHWAY 445

Highway 445 (LA-445), Robert, LA 70445

| SALE PRICE:     | \$165,000             |
|-----------------|-----------------------|
| LOT SIZE:       | 3.97 Acres            |
| LOT DIMENSIONS: | 230 X 849 X 211 X 850 |
| ZONING:         | Unknown               |
| CROSS STREETS:  | Hwy 190               |
| BROCHURE DATE:  | 12/14/17              |

#### **PROPERTY OVERVIEW**

3.97-acre parcel located in the vicinity of the Wal-Mart distribution center and Southeastern Louisiana University. Property has city water, gas, and electric available. Many potential uses in an area that is growing rapidly. Priced to sell!

#### **PROPERTY FEATURES**

- 3.97-acre parcel in Robert
- City water, gas, and electric available
- Lots of potential uses: commercial, industrial, retail, multi-family, residential
- Growing area

KW COMMERCIAL 1522 W. Causeway Approach Mandeville, LA 70471