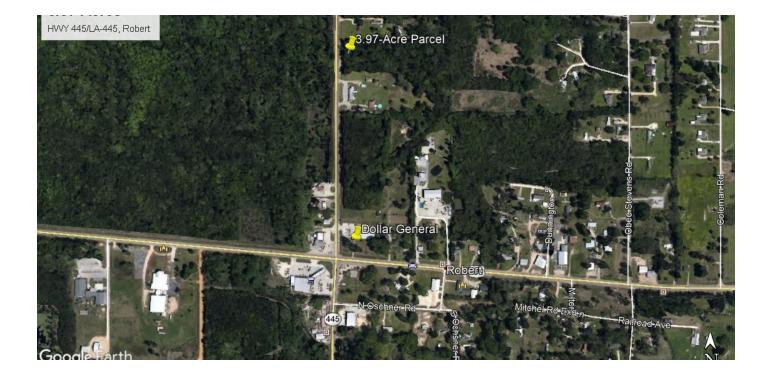

## 3.97 ACRES ON HIGHWAY 445

Highway 445 (LA-445), Robert, LA 70445

| SALE PRICE:     | \$165,000             |
|-----------------|-----------------------|
| LOT SIZE:       | 3.97 Acres            |
| LOT DIMENSIONS: | 230 X 849 X 211 X 850 |
| ZONING:         | Unknown               |
| CROSS STREETS:  | Hwy 190               |
| BROCHURE DATE:  | 12/14/17              |

#### **PROPERTY OVERVIEW**

3.97-acre parcel located in the vicinity of the Wal-Mart distribution center and Southeastern Louisiana University. Property has city water, gas, and electric available. Many potential uses in an area that is growing rapidly. Priced to sell!

#### **PROPERTY FEATURES**

- 3.97-acre parcel in Robert
- City water, gas, and electric available
- Lots of potential uses: commercial, industrial, retail, multi-family, residential
- Growing area

KW COMMERCIAL 1522 W. Causeway Approach Mandeville, LA 70471