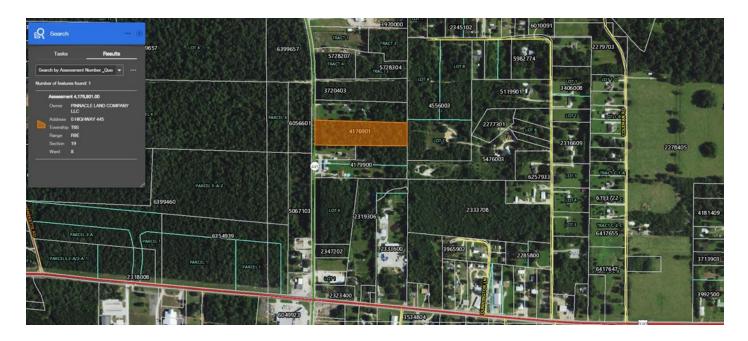

## 3.97 ACRES ON HIGHWAY 445

Highway 445 (LA-445), Robert, LA 70445

| SALE PRICE:     | \$165,000             |
|-----------------|-----------------------|
| LOT SIZE:       | 3.97 Acres            |
| LOT DIMENSIONS: | 230 X 849 X 211 X 850 |
| ZONING:         | Unknown               |
| CROSS STREETS:  | Hwy 190               |
| BROCHURE DATE:  | 12/14/17              |

#### **PROPERTY OVERVIEW**

3.97-acre parcel located in the vicinity of the Wal-Mart distribution center and Southeastern Louisiana University. Property has city water, gas, and electric available. Many potential uses in an area that is growing rapidly. Priced to sell!

#### **PROPERTY FEATURES**

- 3.97-acre parcel in Robert
- City water, gas, and electric available
- Lots of potential uses: commercial, industrial, retail, multi-family, residential
- Growing area

KW COMMERCIAL 1522 W. Causeway Approach Mandeville, LA 70471