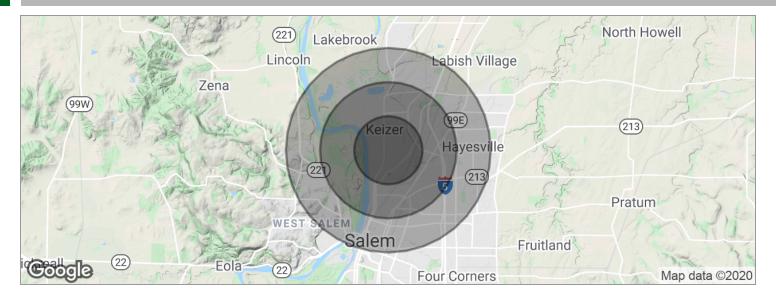

# CHERRY AVENUE PROFESSIONAL BUILDING

3733 & 3737 Cherry Ave NE, Keizer, OR 97303

| POPULATION                            | 1 MILE              | 2 MILES               | 3 MILES               |
|---------------------------------------|---------------------|-----------------------|-----------------------|
| Total population                      | 13,592              | 46,660                | 100,678               |
| Median age                            | 33.5                | 32.3                  | 33.3                  |
| Median age (Male)                     | 32.6                | 31.1                  | 32.1                  |
| Median age (Female)                   | 34.2                | 33.8                  | 34.8                  |
|                                       |                     |                       |                       |
| HOUSEHOLDS & INCOME                   | 1 MILE              | 2 MILES               | 3 MILES               |
| HOUSEHOLDS & INCOME  Total households | <b>1 MILE</b> 5,056 | <b>2 MILES</b> 17,321 | <b>3 MILES</b> 36,852 |
|                                       |                     |                       |                       |
| Total households                      | 5,056               | 17,321                | 36,852                |

<sup>\*</sup> Demographic data derived from 2010 US Census