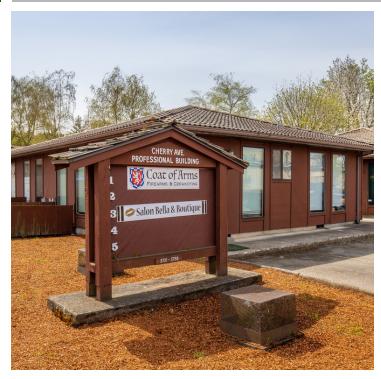

## CHERRY AVENUE PROFESSIONAL BUILDING

3733 & 3737 Cherry Ave NE, Keizer, OR 97303

### PROPERTY OVERVIEW

The Cherry Avenue Professional Building includes two buildings with five office suites featuring private bathrooms and entry. Located at the south end of Keizer, this location offers convenient I-5 access via the Salem Parkway and is located close to restaurants and retail.

#### **PROPERTY HIGHLIGHTS**

- Under new ownership/management
- \$1.25 sq/ft Modified Gross Lease
- Off street parking lot with 14 parking spaces
- Located on the north end of Keizer with easy I-5 access via the Salem Parkway
- Cherry Ave street frontage property boasting traffic counts of 16,948