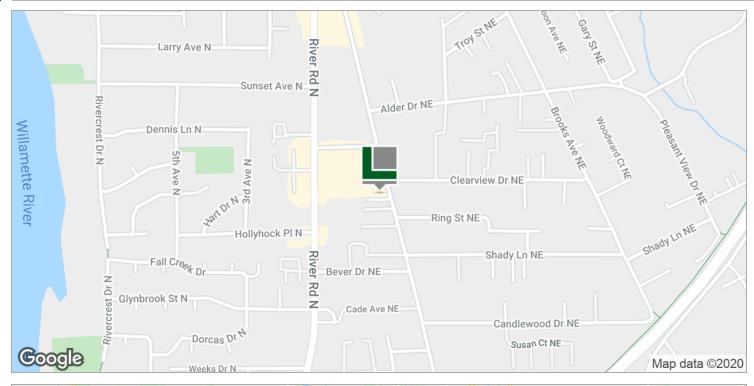

### PROPERTY SUMMARY

Available SF: 505 - 655 SF

Lease Rate: \$1.25 SF/month (MG)

Lot Size: 0.29 Acres

Year Built: 1979

Building Size: 3,005

Zoning: CR

Traffic Count: 16,948

### PROPERTY OVERVIEW

The Cherry Avenue Professional Building includes two buildings with five office suites featuring private bathrooms and entry. Located at the south end of Keizer, this location offers convenient I-5 access via the Salem Parkway and is located close to restaurants and retail.

#### **PROPERTY HIGHLIGHTS**

- Under new ownership/management
- \$1.25 sq/ft Modified Gross Lease
- Off street parking lot with 14 parking spaces
- Located on the north end of Keizer with easy I-5 access via the Salem Parkway
- Cherry Ave street frontage property boasting traffic counts of 16,948