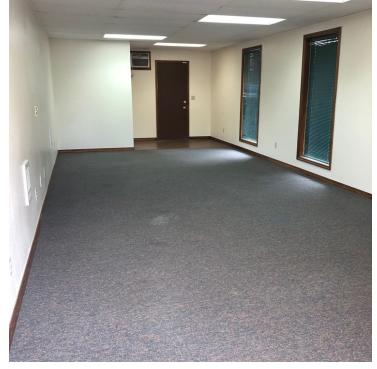

### PROPERTY OVERVIEW

The Cherry Avenue Professional Building includes two buildings with five office suites featuring private bathrooms and entry. Located at the south end of Keizer, this location offers convenient I-5 access via the Salem Parkway and is located close to restaurants and retail.

#### **PROPERTY HIGHLIGHTS**

- Under new ownership/management
- \$1.25 sq/ft Modified Gross Lease
- Off street parking lot with 14 parking spaces
- Located on the north end of Keizer with easy I-5 access via the Salem Parkway
- Cherry Ave street frontage property boasting traffic counts of 16,948