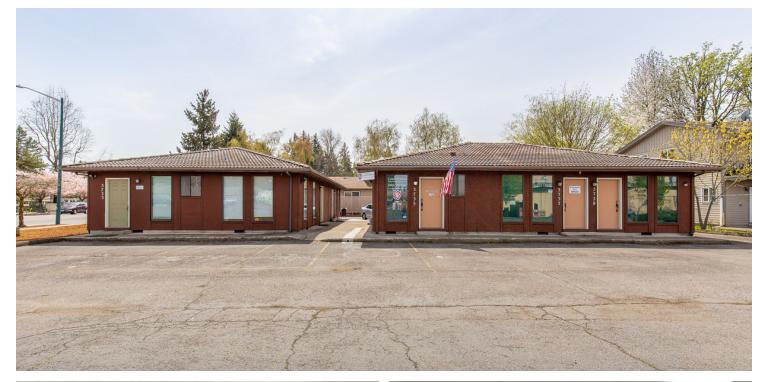

### PROPERTY OVERVIEW

The Cherry Avenue Professional Building includes two buildings with five office suites featuring private bathrooms and entry. Located at the south end of Keizer, this location offers convenient I-5 access via the Salem Parkway and is located close to restaurants and retail.

#### **PROPERTY HIGHLIGHTS**

- Under new ownership/management
- \$1.25 sq/ft Modified Gross Lease
- Off street parking lot with 14 parking spaces
- Located on the north end of Keizer with easy I-5 access via the Salem Parkway
- Cherry Ave street frontage property boasting traffic counts of 16,948