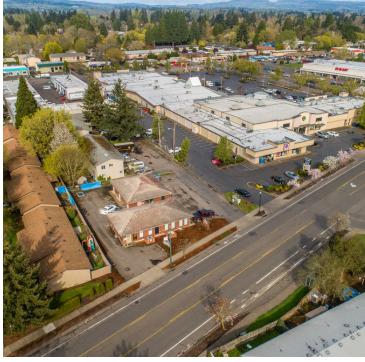

### PROPERTY OVERVIEW

The Cherry Avenue Professional Building includes two buildings with five office suites featuring private bathrooms and entry. Located at the south end of Keizer, this location offers convenient I-5 access via the Salem Parkway and is located close to restaurants and retail.

#### **PROPERTY HIGHLIGHTS**

- Under new ownership/management
- \$1.25 sq/ft Modified Gross Lease
- Off street parking lot with 14 parking spaces
- Located on the north end of Keizer with easy I-5 access via the Salem Parkway
- Cherry Ave street frontage property boasting traffic counts of 16,948