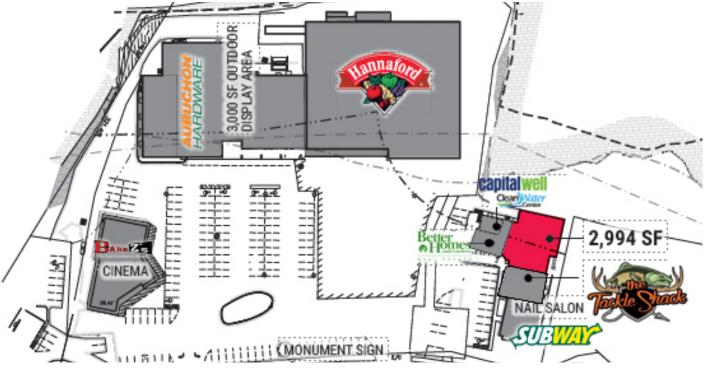

#### **SITE SUMMARY**

- + 65,000 SF shopping center in Meredith, New Hampshire
- +2,994 SF available
- + Meredith Bay Shops is the dominant grocery-anchored shopping center in the surrounding area. Cotenants include Aubuchon Hardware, Hannaford, Subway, and Capital Well Company.
- + In proximity to high-end residential and hospitality area