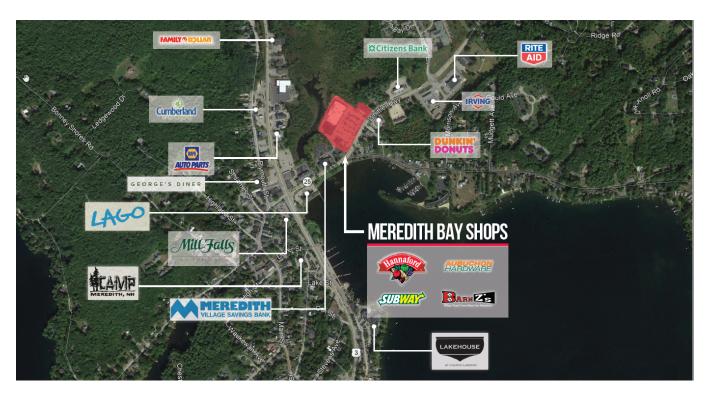

# MEREDITH BAY SHOPS

38 NH ROUTE 25, MEREDITH, NH 03253



#### **SITE SUMMARY**

- + 65,000 SF shopping center in Meredith, New Hampshire
- +2,994 SF available
- + Meredith Bay Shops is the dominant grocery-anchored shopping center in the surrounding area. Cotenants include Aubuchon Hardware, Hannaford, Subway, and Capital Well Company.
- + In proximity to high-end residential and hospitality area



#### **TODD ALEXANDER**

Executive Vice President alexander@kelleher-sadowsky.com O: 508.841.6201 C: 617.455.2027

## LOCAL AMMENITIES







### **TODD ALEXANDER**

Executive Vice President alexander@kelleher-sadowsky.com O: 508.841.6201 C: 617.455.2027

120 Front Street, Suite 210 | Worcester, MA 01608 | 508.755.0707 | kelleher-sadowsky.com