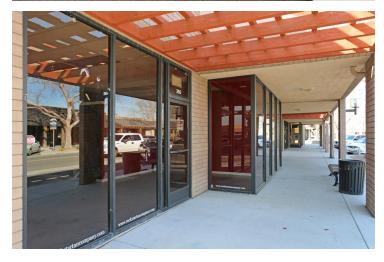

#### **PROPERTY DESCRIPTION**

High exposure  $\pm 1,250$  SF retail/office building off the "main and main" downtown corner. Wide-open building with (1) rear restroom in the corner. Vehicle access in a very walk-able area (dense location). This property is located in central Coalinga, just blocks away from the City Hall and, Library, and Police department. Move-in ready interior, fresh exterior, and a lit front sign. The visibility offers a tremendous draw of traffic from the neighboring CA-33 (Polk Street) on top of Elm Avenue.

#### **LOCATION DESCRIPTION**

This property is located in the heart of downtown Coalinga on Coalinga Plaza between Elm Avenue and E Durian Avenue near professional offices, retail, restaurants, and banks.