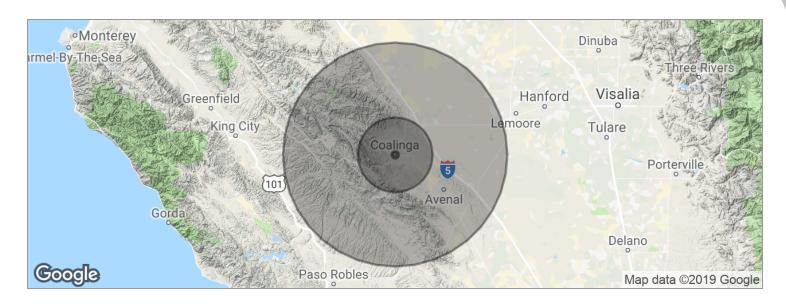

## MOVE-IN READY RETAIL/OFFICE STOREFRONT @ DOWNTOWN CORNER

277 Coalinga Plaza, Coalinga, CA 93210

| POPULATION          | 1 MILE    | 10 MILES  | 30 MILES  |
|---------------------|-----------|-----------|-----------|
| Total population    | 11        | 7,323     | 42,895    |
| Median age          | 29.1      | 36.2      | 28.1      |
| Median age (male)   | 28.4      | 36.1      | 28.5      |
| Median age (Female) | 30.2      | 4.5       | 21.9      |
| HOUSEHOLDS & INCOME | 1 MILE    | 10 MILES  | 30 MILES  |
| Total households    | 3         | 305       | 9,110     |
| # of persons per HH | 3.7       | 24.0      | 4.7       |
| Average HH income   | \$72,515  | \$70,978  | \$46,621  |
| Average house value | \$492,000 | \$311,844 | \$255,760 |
| ETHNICITY (%)       | 1 MILE    | 10 MILES  | 30 MILES  |
| Hispanic            | 72.7%     | 48.1%     | 77.2%     |
| RACE (%)            |           |           |           |
| White               | 81.8%     | 49.0%     | 77.8%     |
| Black               | 0.0%      | 16.9%     | 3.5%      |
| Asian               | 0.0%      | 2.3%      | 0.8%      |
| Hawaiian            | 0.0%      | 0.5%      | 0.1%      |
| American Indian     | 0.0%      | 3.5%      | 1.2%      |
| Other               | 0.0%      | 26.0%     | 15.3%     |