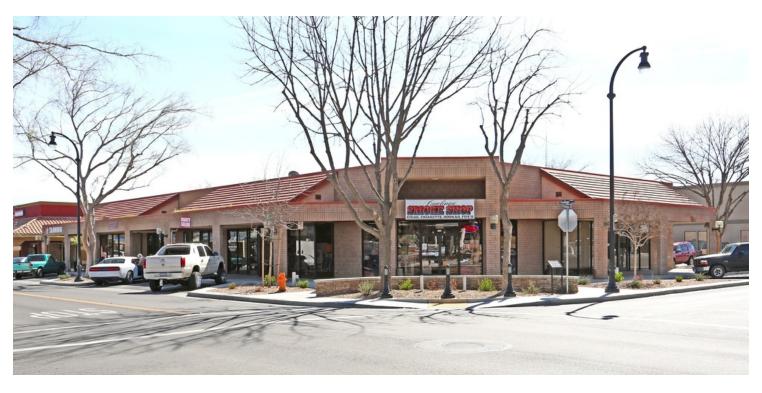

## MOVE-IN READY RETAIL/OFFICE STOREFRONT @ DOWNTOWN CORNER

277 Coalinga Plaza, Coalinga, CA 93210

#### **PROPERTY DESCRIPTION**

High exposure  $\pm 1,250$  SF retail/office building off the "main and main" downtown corner. Wide-open building with (1) rear restroom in the corner. Vehicle access in a very walk-able area (dense location). This property is located in central Coalinga, just blocks away from the City Hall and, Library, and Police department. Move-in ready interior, fresh exterior, and a lit front sign. The visibility offers a tremendous draw of traffic from the neighboring CA-33 (Polk Street) on top of Elm Avenue.

#### **LOCATION DESCRIPTION**

This property is located in the heart of downtown Coalinga on Coalinga Plaza between Elm Avenue and E Durian Avenue near professional offices, retail, restaurants, and banks.