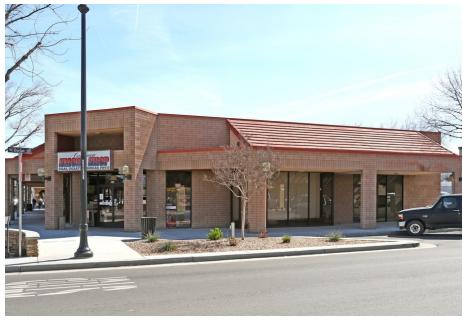

## MOVE-IN READY RETAIL/OFFICE STOREFRONT @ DOWNTOWN CORNER

277 Coalinga Plaza, Coalinga, CA 93210

#### **PROPERTY DESCRIPTION**

High exposure  $\pm 1,250$  SF retail/office building off the "main and main" downtown corner. Wide-open building with (1) rear restroom in the corner. Vehicle access in a very walk-able area (dense location). This property is located in central Coalinga, just blocks away from the City Hall and, Library, and Police department. Move-in ready interior, fresh exterior, and a lit front sign. The visibility offers a tremendous draw of traffic from the neighboring CA-33 (Polk Street) on top of Elm Avenue.

#### **LOCATION DESCRIPTION**

This property is located in the heart of downtown Coalinga on Coalinga Plaza between Elm Avenue and E Durian Avenue near professional offices, retail, restaurants, and banks.