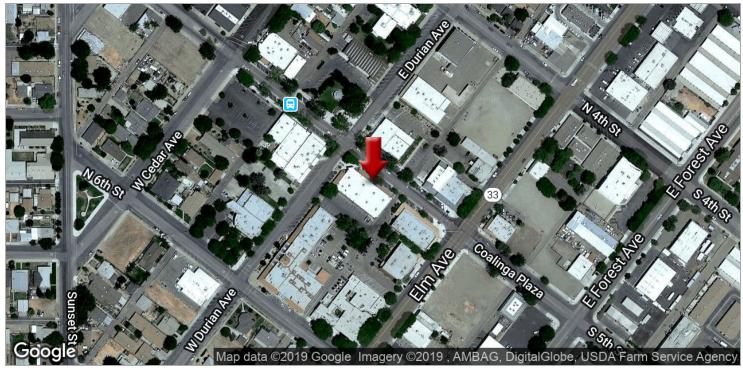

#### **PROPERTY DESCRIPTION**

High exposure  $\pm 1,250$  SF retail/office building off the "main and main" downtown corner. Wide-open building with (1) rear restroom in the corner. Vehicle access in a very walk-able area (dense location). This property is located in central Coalinga, just blocks away from the City Hall and, Library, and Police department. Move-in ready interior, fresh exterior, and a lit front sign. The visibility offers a tremendous draw of traffic from the neighboring CA-33 (Polk Street) on top of Elm Avenue.

#### **LOCATION DESCRIPTION**

This property is located in the heart of downtown Coalinga on Coalinga Plaza between Elm Avenue and E Durian Avenue near professional offices, retail, restaurants, and banks.