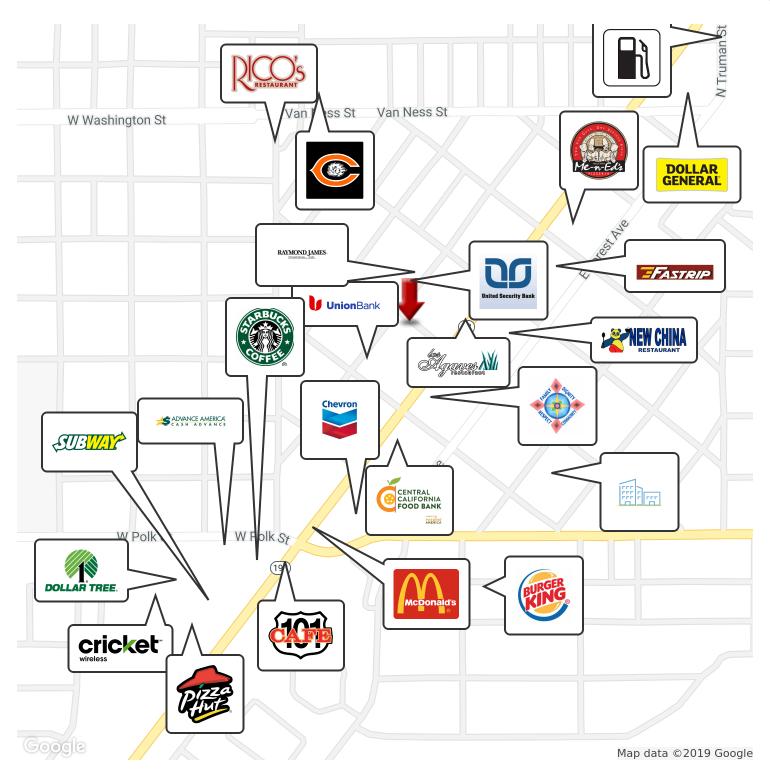

#### **LOCATION DESCRIPTION**

This property is located in the heart of downtown Coalinga on Coalinga Plaza between Elm Avenue and E Durian Avenue near professional offices, retail, restaurants, and banks.