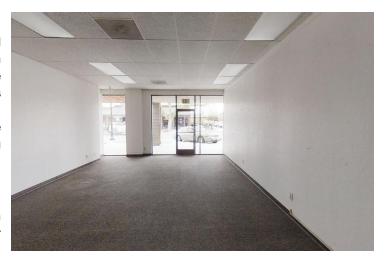

#### **PROPERTY DESCRIPTION**

High exposure  $\pm 1,250$  SF retail/office building off the "main and main" downtown corner. Wide-open building with (1) rear restroom in the corner. Vehicle access in a very walk-able area (dense location). This property is located in central Coalinga, just blocks away from the City Hall and, Library, and Police department. Move-in ready interior, fresh exterior, and a lit front sign. The visibility offers a tremendous draw of traffic from the neighboring CA-33 (Polk Street) on top of Elm Avenue.