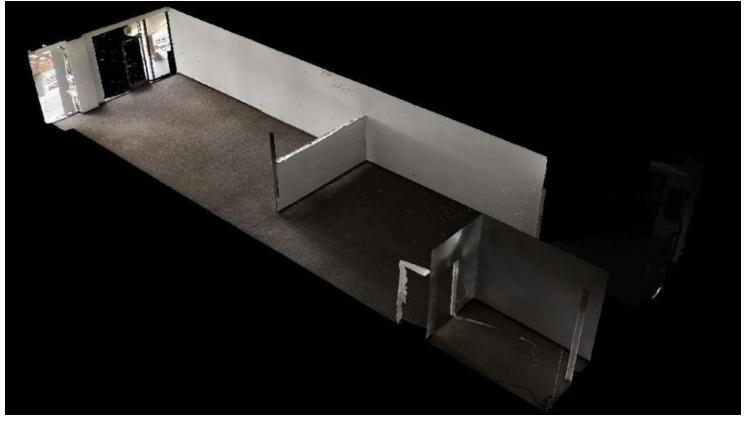

#### **PROPERTY HIGHLIGHTS**

- Recently Updated | Move-\*In Ready Condition
- · Located In a Densely Populated Trade Area
- Easy Access From Multiple Entrances/Exits
- Very Walk-able Location
- Great Exposure Blocks From All Amenities
- · Busy Central Retail Growth Corridor
- Trade Area of ±42,895 Residents
- High Traffic Location @ Corner Location
- Close Proximity to Major Traffic Generators & Retailers
- Great Access & Visibility w/ Unmatched Level of Consumer Traffic
- ±1,250 SF Available Surrounded w/ Quality Tenants
- Located in Downtown Coalinga

#### **PROPERTY DESCRIPTION**

High exposure  $\pm 1,250$  SF retail/office building off the "main and main" downtown corner. Wide-open building with (1) rear restroom in the corner. Vehicle access in a very walk-able area (dense location). This property is located in central Coalinga, just blocks away from the City Hall and, Library, and Police department. Move-in ready interior, fresh exterior, and a lit front sign. The visibility offers a tremendous draw of traffic from the neighboring CA-33 (Polk Street) on top of Elm Avenue.