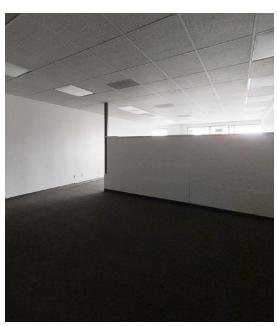

#### **PROPERTY HIGHLIGHTS**

- Recently Updated | Move-\*In Ready Condition
- · Located In a Densely Populated Trade Area
- Easy Access From Multiple Entrances/Exits
- Very Walk-able Location
- Great Exposure Blocks From All Amenities
- · Busy Central Retail Growth Corridor
- Trade Area of ±42,895 Residents
- High Traffic Location @ Corner Location
- Close Proximity to Major Traffic Generators & Retailers
- Great Access & Visibility w/ Unmatched Level of Consumer Traffic
- ±1,250 SF Available Surrounded w/ Quality Tenants
- Located in Downtown Coalinga

#### **PROPERTY DESCRIPTION**

High exposure  $\pm 1,250$  SF retail/office building off the "main and main" downtown corner. Wide-open building with (1) rear restroom in the corner. Vehicle access in a very walk-able area (dense location). This property is located in central Coalinga, just blocks away from the City Hall and, Library, and Police department. Move-in ready interior, fresh exterior, and a lit front sign. The visibility offers a tremendous draw of traffic from the neighboring CA-33 (Polk Street) on top of Elm Avenue.