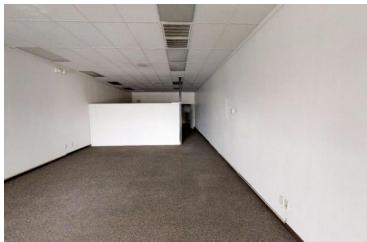

#### **PROPERTY DESCRIPTION**

High exposure  $\pm 1,250$  SF retail/office building off the "main and main" downtown corner. Wide-open building with (1) rear restroom in the corner. Vehicle access in a very walk-able area (dense location). This property is located in central Coalinga, just blocks away from the City Hall and, Library, and Police department. Move-in ready interior, fresh exterior, and a lit front sign. The visibility offers a tremendous draw of traffic from the neighboring CA-33 (Polk Street) on top of Elm Avenue.