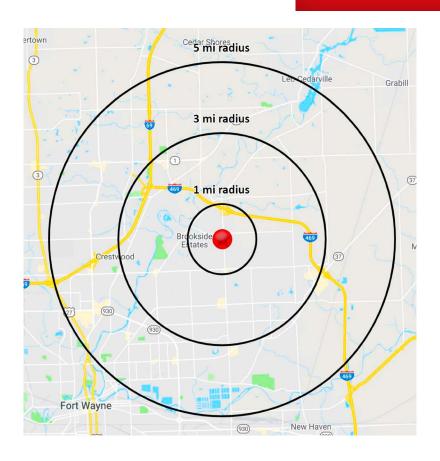

| Demographics                |           |           |           |
|-----------------------------|-----------|-----------|-----------|
|                             | 1 MILE    | 3 MILES   | 5 MILES   |
| POPULATION                  | 9,142     | 63,345    | 129,723   |
| HOUSEHOLDS                  | 3,650     | 25,909    | 53,224    |
| MEDIAN AGE                  | 38.2      | 36.8      | 37.1      |
| AVERAGE<br>HOUSEHOLD INCOME | \$69,833  | \$76,724  | \$77,655  |
| MEDIAN HOME VALUE           | \$121,739 | \$138,450 | \$143,333 |