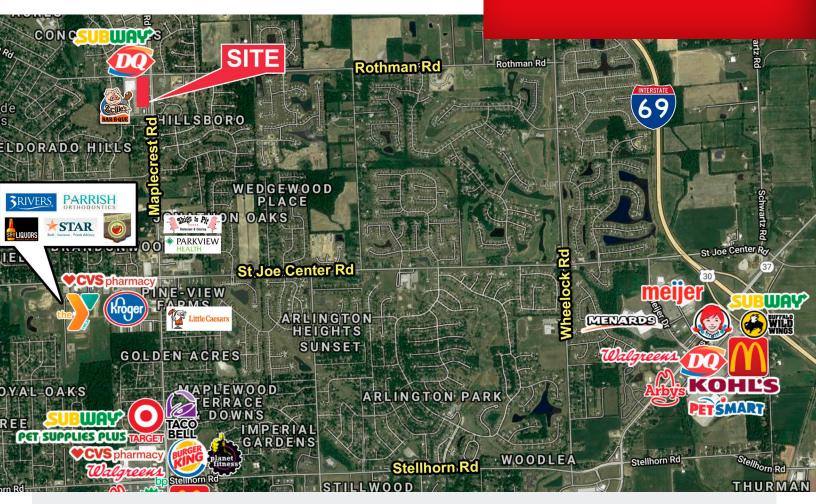

#### **Property Features**

This heavily traveled section of Maplecrest gives great visibility & access for all types of commercial uses. This site sees over 24,000 VPD, with ideal demographics. This new development will pull great attraction & the site is only minutes away from I-69 & I-469.

#### Location

Located at the southwest corner of Maplecrest and Rothman Roads in front of Maplecrest Shops, with Max Fitness being the anchor tenant. Situated in a high density residential area with strong demographics.