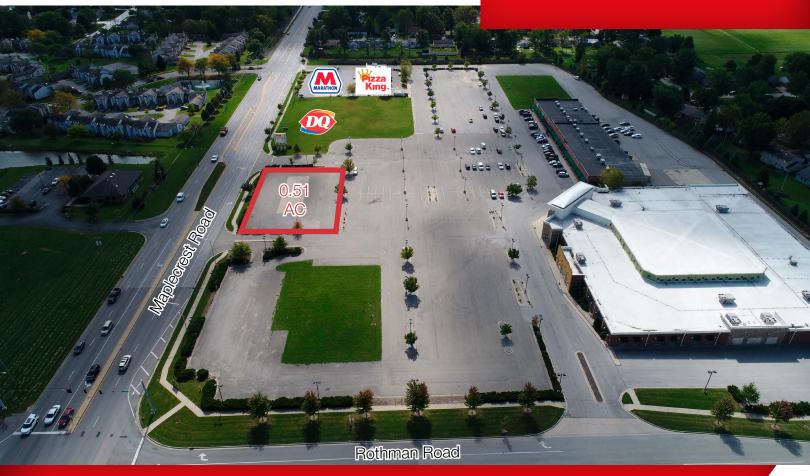

### Outlot at Maplecrest Shops

Fort Wayne, Indiana 46835

#### **Property Features**

This heavily traveled section of Maplecrest gives great visibility & access for all types of commercial uses. This site sees over 24,000 VPD, with ideal demographics. This new development will pull great attraction & the site is only minutes away from I-69 & I-469.

| LAND          | 0.51 AC                            |
|---------------|------------------------------------|
| ZONING        | SC-2 / SHOPPING<br>CENTER          |
| REDUCED PRICE | \$175,000 ( <del>\$275,000</del> ) |

#### Location

Located at the southwest corner of Maplecrest and Rothman Roads in front of Maplecrest Shops, with Max Fitness being the anchor tenant. Situated in a high density residential area with strong demographics.