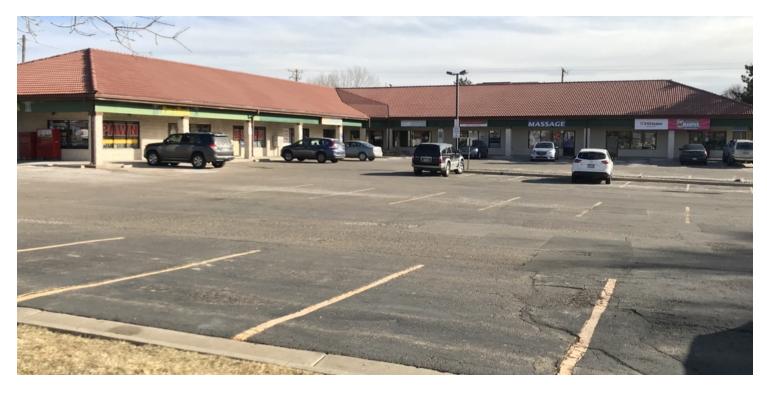

# LITTLETON PLAZA

1350-1360 W Littleton Blvd, Littleton, CO 80120





| LEASE RATE | \$12.00 SF/YR    |
|------------|------------------|
| LLAGE KATE | \$12.00 31 / 1 K |

### **OFFERING SUMMARY**

Available SF: 840 - 2,168 SF

Lot Size: 1.52 Acres

Year Built: 1984

Building Size: 10,210 SF

Zoning: Commercial

Market: Littleton
Submarket: Littleton

NNN: \$10.48/SF

### **PROPERTY HIGHLIGHTS**

- Located just east of downtown Littleton
- Potential for additional free standing building or kiosk
- NNN: \$10.48/SF (2019)
- Potentially 3,848 SF total available
- Build-to-Suit

#### **AVAILABLE SPACES**

| SPACE  | LEASE RATE    | SIZE (SF) |
|--------|---------------|-----------|
| Unit D | \$12.00 SF/yr | 2,168 SF  |
| Unit F | \$12.00 SF/yr | 840 SF    |

### **LOUIS LEE**

303.454.5416

llee@antonoff.com



The information above was obtained from sources