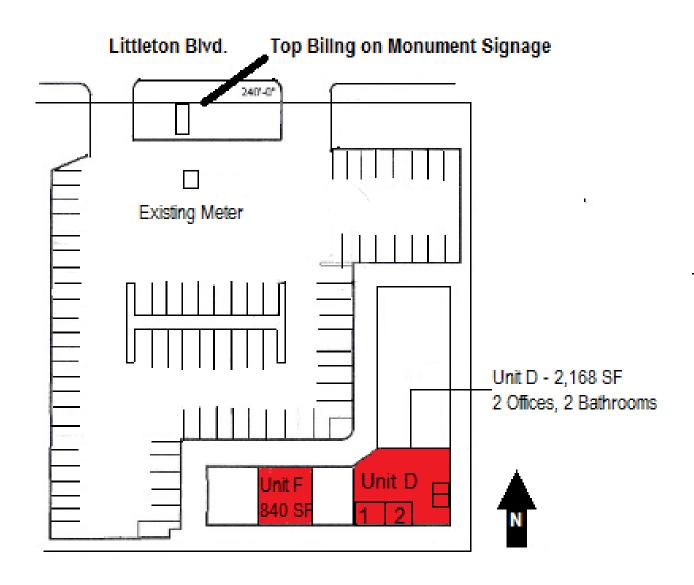

### **OFFERING SUMMARY**

Available SF: 840 - 2,168 SF

Lot Size: 1.52 Acres

Year Built: 1984

Building Size: 10,210 SF

Zoning: Commercial

Market: Littleton
Submarket: Littleton

NNN: \$10.48/SF

#### **AVAILABLE SPACES**

| SPACE  | LEASE RATE    | SIZE (SF) |
|--------|---------------|-----------|
| Unit D | \$12.00 SF/yr | 2,168 SF  |
| Unit F | \$12.00 SF/yr | 840 SF    |