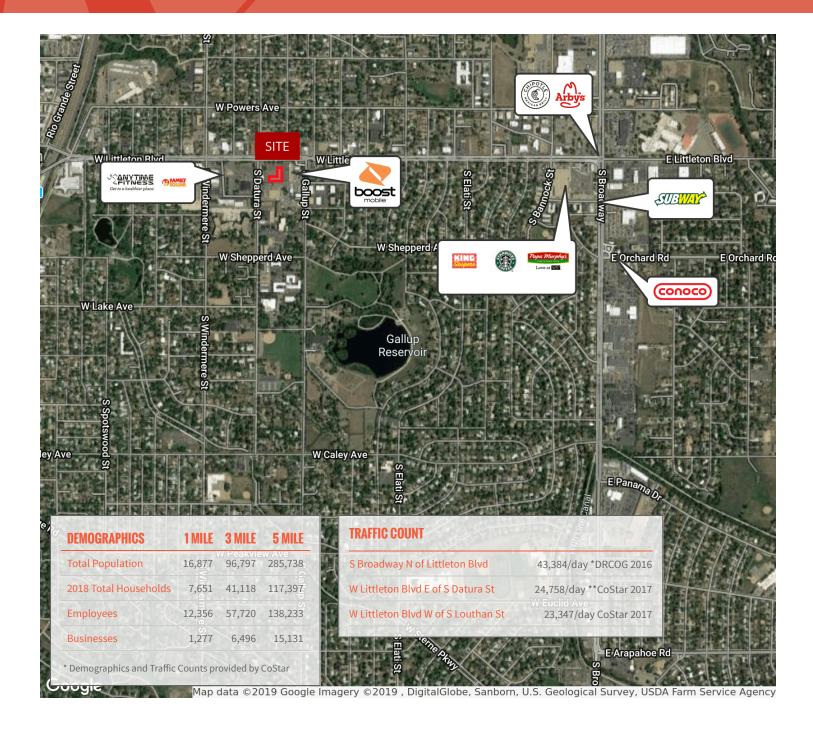

### **PROPERTY HIGHLIGHTS**

- Located just east of downtown Littleton
- Potential for additional free standing building or kiosk
- NNN: \$10.48/SF (2019)
- Potentially 3,848 SF total available
- Build-to-Suit