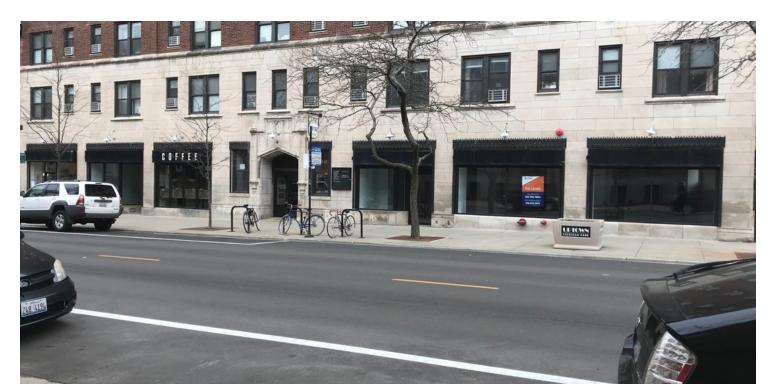

# Property Summary

| OFFERING SUMMARY |                    | PROPERTY OVERVIEW                                                                                                                                                                                                                                                                                                                                                                                            |  |  |
|------------------|--------------------|--------------------------------------------------------------------------------------------------------------------------------------------------------------------------------------------------------------------------------------------------------------------------------------------------------------------------------------------------------------------------------------------------------------|--|--|
| Available SF:    | 777 - 2,298 SF     | Located in the heart of Uptown, the location offers excellent access to public<br>and vehicular transportation options, including the Wilson Red/Purple Line CTA<br>Station to the east, which provides a quick 15 minute commute into the Loop.<br>Additionally, the property is three blocks west of N. Broadway. The Uptown<br>neighborhood offers a wide-range of retail shopping and dining options all |  |  |
| Lease Rate:      | \$22.00 SF/yr (MG) | within walking distance from the building. Multiple entertainment options are<br>also located within walking distance north of the property including the Aragon<br>Ballroom, Riviera Theatre, and Green Mills Jazz Club.                                                                                                                                                                                    |  |  |
| Building Size:   | 3,075 SF           | PROPERTY HIGHLIGHTS                                                                                                                                                                                                                                                                                                                                                                                          |  |  |
|                  |                    | <ul> <li>Ground floor retail space available at the residential apartment building The<br/>Maynard</li> </ul>                                                                                                                                                                                                                                                                                                |  |  |
|                  |                    | <ul> <li>Approximately 2,298 SF end cap with adjacent patio space and 777 SF inline space available</li> </ul>                                                                                                                                                                                                                                                                                               |  |  |
| Zoning:          | B3-3               | <ul> <li>Zoning B3-3 allows for a variety of uses - restaurant, small business,<br/>fitness, medical or retail</li> </ul>                                                                                                                                                                                                                                                                                    |  |  |
|                  |                    | <ul> <li>Area tenants include Heritage Outpost, Public Barber, Subway and<br/>Starbucks</li> </ul>                                                                                                                                                                                                                                                                                                           |  |  |
|                  |                    | Within walking distance from the newly renovated Wilson Red Line stop                                                                                                                                                                                                                                                                                                                                        |  |  |

### THE MAYNARD | 1325 W WILSON , CHICAGO, IL 60640