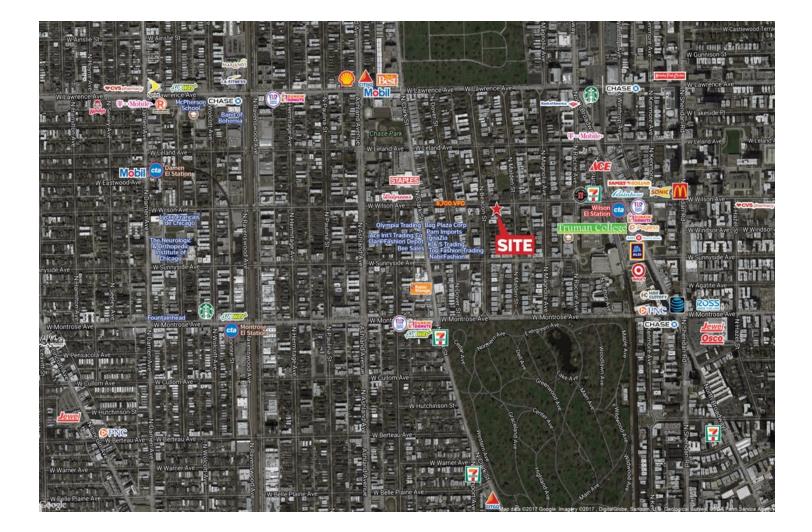

# Retailer Map

### THE MAYNARD | 1325 W WILSON , CHICAGO, IL 60640

SVN | Chicago Commercial | Page 4