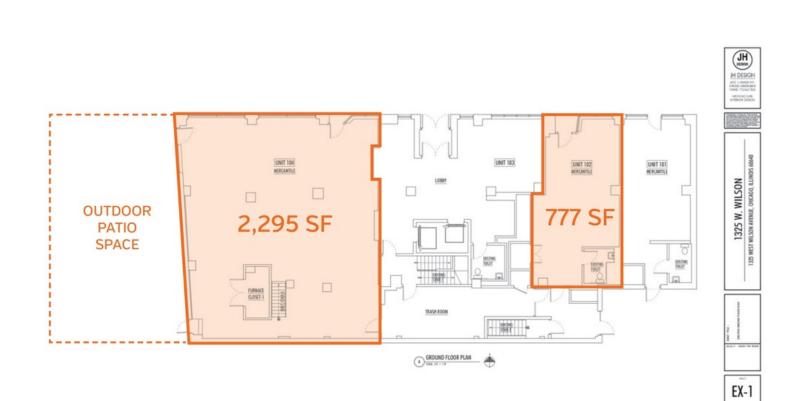

### Floor Plans

#### THE MAYNARD | 1325 W WILSON , CHICAGO, IL 60640

SVN | Chicago Commercial | Page 6

# Property Summary

| OFFERING SUMMARY |                    | PROPERTY OVERVIEW                                                                                                                                                                                                                                                                                                                                                                                            |  |  |
|------------------|--------------------|--------------------------------------------------------------------------------------------------------------------------------------------------------------------------------------------------------------------------------------------------------------------------------------------------------------------------------------------------------------------------------------------------------------|--|--|
| Available SF:    | 777 - 2,298 SF     | Located in the heart of Uptown, the location offers excellent access to public<br>and vehicular transportation options, including the Wilson Red/Purple Line CTA<br>Station to the east, which provides a quick 15 minute commute into the Loop.<br>Additionally, the property is three blocks west of N. Broadway. The Uptown<br>neighborhood offers a wide-range of retail shopping and dining options all |  |  |
| Lease Rate:      | \$22.00 SF/yr (MG) | within walking distance from the building. Multiple entertainment options are<br>also located within walking distance north of the property including the Aragon<br>Ballroom, Riviera Theatre, and Green Mills Jazz Club.                                                                                                                                                                                    |  |  |
| Building Size:   | 3,075 SF           | PROPERTY HIGHLIGHTS                                                                                                                                                                                                                                                                                                                                                                                          |  |  |
|                  |                    | <ul> <li>Ground floor retail space available at the residential apartment building The<br/>Maynard</li> </ul>                                                                                                                                                                                                                                                                                                |  |  |
|                  |                    | <ul> <li>Approximately 2,298 SF end cap with adjacent patio space and 777 SF inline space available</li> </ul>                                                                                                                                                                                                                                                                                               |  |  |
| Zoning:          | B3-3               | <ul> <li>Zoning B3-3 allows for a variety of uses - restaurant, small business,<br/>fitness, medical or retail</li> </ul>                                                                                                                                                                                                                                                                                    |  |  |
|                  |                    | <ul> <li>Area tenants include Heritage Outpost, Public Barber, Subway and<br/>Starbucks</li> </ul>                                                                                                                                                                                                                                                                                                           |  |  |
|                  |                    | Within walking distance from the newly renovated Wilson Red Line stop                                                                                                                                                                                                                                                                                                                                        |  |  |