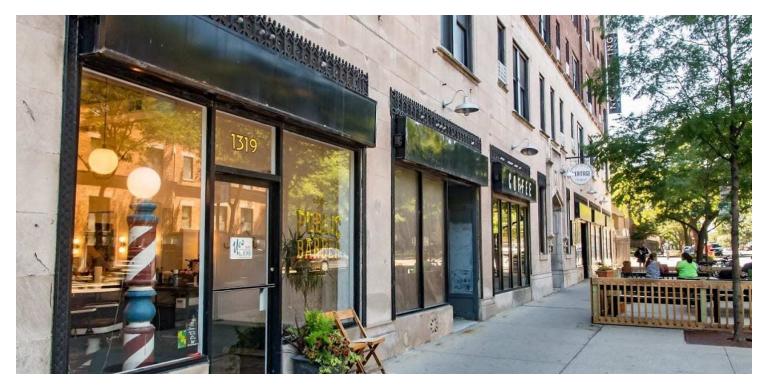

# Property Summary

| OFFERING SUMMARY |                    | PROPERTY OVERVIEW                                                                                                                                                                                                                                                                                                                                                                                            |  |  |
|------------------|--------------------|--------------------------------------------------------------------------------------------------------------------------------------------------------------------------------------------------------------------------------------------------------------------------------------------------------------------------------------------------------------------------------------------------------------|--|--|
| Available SF:    | 777 - 2,298 SF     | Located in the heart of Uptown, the location offers excellent access to public<br>and vehicular transportation options, including the Wilson Red/Purple Line CTA<br>Station to the east, which provides a quick 15 minute commute into the Loop.<br>Additionally, the property is three blocks west of N. Broadway. The Uptown<br>neighborhood offers a wide-range of retail shopping and dining options all |  |  |
| Lease Rate:      | \$22.00 SF/yr (MG) | within walking distance from the building. Multiple entertainment options are<br>also located within walking distance north of the property including the Aragon<br>Ballroom, Riviera Theatre, and Green Mills Jazz Club.                                                                                                                                                                                    |  |  |
| Building Size:   | 3,075 SF           | PROPERTY HIGHLIGHTS                                                                                                                                                                                                                                                                                                                                                                                          |  |  |
|                  |                    | <ul> <li>Ground floor retail space available at the residential apartment building The<br/>Maynard</li> </ul>                                                                                                                                                                                                                                                                                                |  |  |
|                  |                    | <ul> <li>Approximately 2,298 SF end cap with adjacent patio space and 777 SF inline space available</li> </ul>                                                                                                                                                                                                                                                                                               |  |  |
| Zoning:          | B3-3               | <ul> <li>Zoning B3-3 allows for a variety of uses - restaurant, small business,<br/>fitness, medical or retail</li> </ul>                                                                                                                                                                                                                                                                                    |  |  |
|                  |                    | <ul> <li>Area tenants include Heritage Outpost, Public Barber, Subway and<br/>Starbucks</li> </ul>                                                                                                                                                                                                                                                                                                           |  |  |
|                  |                    | Within walking distance from the newly renovated Wilson Red Line stop                                                                                                                                                                                                                                                                                                                                        |  |  |