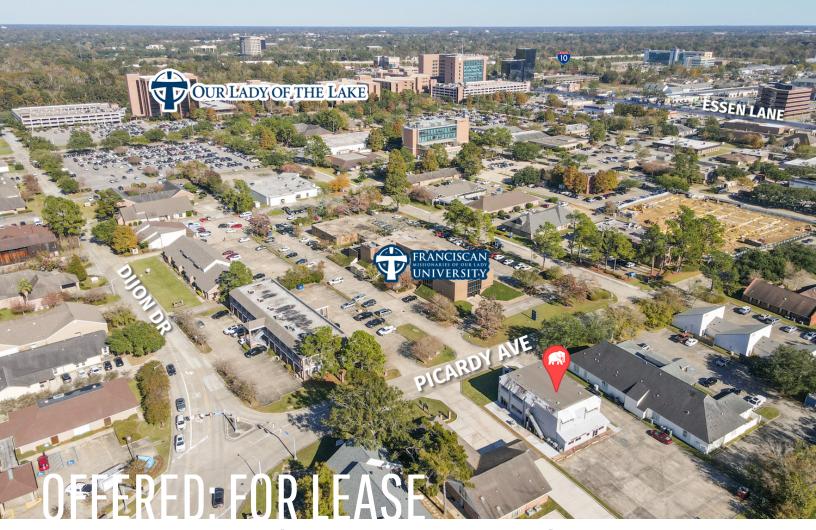

#### OFFICE FOR SUBLEASE IN HEALTH DISTRICT

7434 PICARDY AVE BATON ROUGE, LA 70808

#### **UP TO ±5,000 SF | ±25 PARKING SPACES**

- ▶ Located in the BR Health District off Essen Lane
- > Second level with additional offices & storage
- > Features a mix of offices, conference rooms, lobby/reception, restrooms, kitchenette/break area

#### **PROPERTY SUMMARY**

- This two-story office building is located just off Essen Lane / Perkins Rd in the Medical District near OLOL Hospital.
- The building features ±5,800 SF of available space, ±25 parking spaces, and monument signage opportunities.
- Tenants may sublease 1,000 SF to 5,000 SF as needed.
- The building layout is ideal for many uses including medical, office, or professional services with a mix of offices, conference rooms, lobby/reception, restrooms, kitchenette/break area.