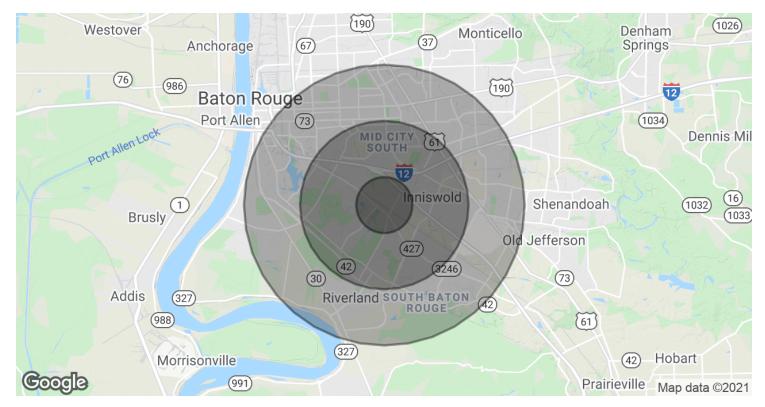

#### **DEMOGRAPHICS MAP & REPORT**

| POPULATION                            | 1 MILE              | 3 MILES               | 5 MILES               |
|---------------------------------------|---------------------|-----------------------|-----------------------|
| Total Population                      | 6,077               | 60,635                | 180,381               |
| Average Age                           | 36.8                | 38.3                  | 34.6                  |
| Average Age (Male)                    | 32.7                | 34.8                  | 32.6                  |
| Average Age (Female)                  | 40.1                | 41.5                  | 36.6                  |
|                                       |                     |                       |                       |
|                                       |                     |                       |                       |
| HOUSEHOLDS & INCOME                   | 1 MILE              | 3 MILES               | 5 MILES               |
| HOUSEHOLDS & INCOME  Total Households | <b>1 MILE</b> 2,760 | <b>3 MILES</b> 26,792 | <b>5 MILES</b> 74,360 |
|                                       |                     |                       |                       |
| Total Households                      | 2,760               | 26,792                | 74,360                |
| Total Households # of Persons per HH  | 2,760<br>2.2        | 26,792                | 74,360<br>2.4         |