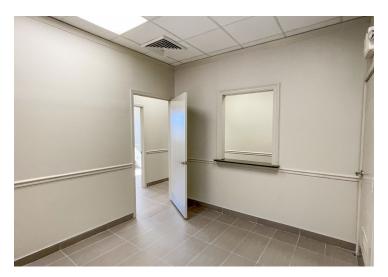

Lane
- > Second level with additional offices & storage
- > Features a mix of offices, conference rooms, lobby/reception, restrooms, kitchenette/break area



#### OFFERING SUMMARY



#### **PROPERTY SUMMARY**

- This two-story office building is located just off Essen Lane / Perkins Rd in the Medical District near OLOL Hospital.
- The building features ±5,800 SF of available space, ±25 parking spaces, and monument signage opportunities.
- Tenants may sublease 1,000 SF to 5,000 SF as needed.
- The building layout is ideal for many uses including medical, office, or professional services with a mix of offices, conference rooms, lobby/reception, restrooms, kitchenette/break area.



### **ADDITIONAL PHOTOS**









## INTERIOR PHOTOS - 1ST FLOOR













# INTERIOR PHOTOS - 2ND FLOOR













#### **LOCATION MAP**







#### **DEMOGRAPHICS MAP & REPORT**



| POPULATION                            | 1 MILE              | 3 MILES               | 5 MILES               |
|---------------------------------------|---------------------|-----------------------|-----------------------|
| Total Population                      | 6,077               | 60,635                | 180,381               |
| Average Age                           | 36.8                | 38.3                  | 34.6                  |
| Average Age (Male)                    | 32.7                | 34.8                  | 32.6                  |
| Average Age (Female)                  | 40.1                | 41.5                  | 36.6                  |
|                                       |