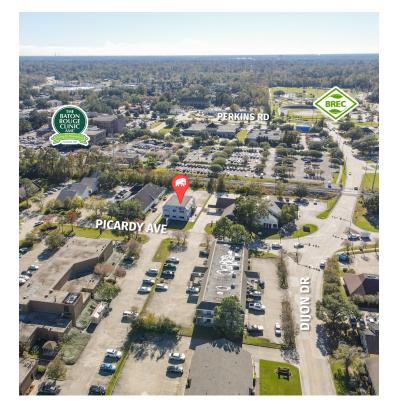

±5,000 SF | ±25 PARKING SPACES**

- ▶ Located in the BR Health District off Essen Lane
- > Second level with additional offices & storage
- > Features a mix of offices, conference rooms, lobby/reception, restrooms, kitchenette/break area



#### OFFERING SUMMARY



#### **PROPERTY SUMMARY**

- This two-story office building is located just off Essen Lane / Perkins Rd in the Medical District near OLOL Hospital.
- The building features ±5,800 SF of available space, ±25 parking spaces, and monument signage opportunities.
- Tenants may sublease 1,000 SF to 5,000 SF as needed.
- The building layout is ideal for many uses including medical, office, or professional services with a mix of offices, conference rooms, lobby/reception, restrooms, kitchenette/break area.



### **ADDITIONAL PHOTOS**









## INTERIOR PHOTOS - 1ST FLOOR













# INTERIOR PHOTOS - 2ND FLOOR













#### **LOCATION MAP**







#### **DEMOGRAPHICS MAP & REPORT**



| POPULATION                            | 1 MILE              | 3 MILES               | 5 MILES               |
|---------------------------------------|---------------------|-----------------------|-----------------------|
| Total Population                      | 6,077               | 60,635                | 180,381               |
| Average Age                           | 36.8                | 38.3                  | 34.6                  |
| Average Age (Male)                    | 32.7                | 34.8                  | 32.6                  |
| Average Age (Female)                  | 40.1                | 41.5