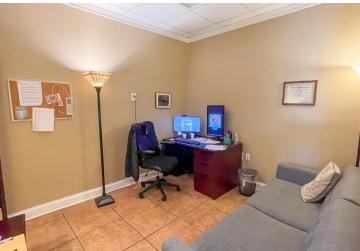

in the BR Health District off Essen Lane
- > Second level with additional offices & storage
- > Features a mix of offices, conference rooms, lobby/reception, restrooms, kitchenette/break area



#### OFFERING SUMMARY



#### **PROPERTY SUMMARY**

- This two-story office building is located just off Essen Lane / Perkins Rd in the Medical District near OLOL Hospital.
- The building features ±5,800 SF of available space, ±25 parking spaces, and monument signage opportunities.
- Tenants may sublease 1,000 SF to 5,000 SF as needed.
- The building layout is ideal for many uses including medical, office, or professional services with a mix of offices, conference rooms, lobby/reception, restrooms, kitchenette/break area.



### **ADDITIONAL PHOTOS**









## INTERIOR PHOTOS - 1ST FLOOR













# INTERIOR PHOTOS - 2ND FLOOR













#### **LOCATION MAP**







#### **DEMOGRAPHICS MAP & REPORT**



| POPULATION                            | 1 MILE              | 3 MILES               | 5 MILES               |
|---------------------------------------|---------------------|-----------------------|-----------------------|
| Total Population                      | 6,077               | 60,635                | 180,381               |
| Average Age                           | 36.8                | 38.3                  | 34.6                  |
| Average Age (Male)                    | 32.7                | 34.8                  | 32.6                  |
| Average Age (Female)                  | 40.1                | 41.5                  | 36.6                  |
|