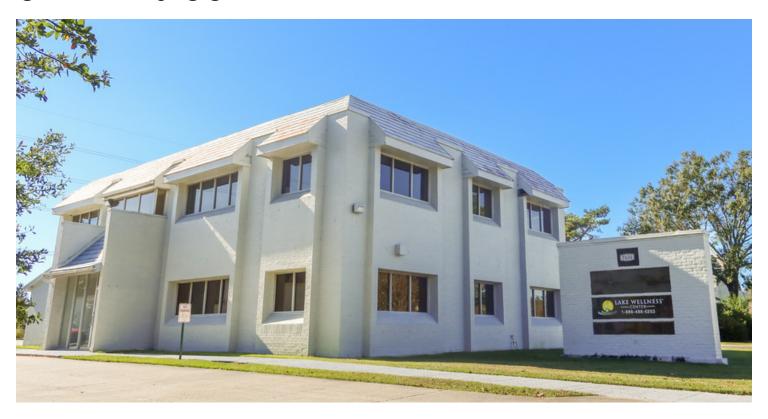

#### **PROPERTY SUMMARY**

- This two-story office building is located just off Essen Lane / Perkins Rd in the Medical District near OLOL Hospital.
- The building features ±5,800 SF of available space, ±25 parking spaces, and monument signage opportunities.
- Tenants may sublease 1,000 SF to 5,000 SF as needed.
- The building layout is ideal for many uses including medical, office, or professional services with a mix of offices, conference rooms, lobby/reception, restrooms, kitchenette/break area.

### **ADDITIONAL PHOTOS**