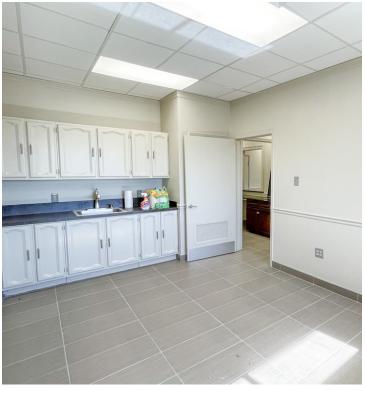

> Second level with additional offices & storage
- > Features a mix of offices, conference rooms, lobby/reception, restrooms, kitchenette/break area



#### OFFERING SUMMARY



#### **PROPERTY SUMMARY**

- This two-story office building is located just off Essen Lane / Perkins Rd in the Medical District near OLOL Hospital.
- The building features ±5,800 SF of available space, ±25 parking spaces, and monument signage opportunities.
- Tenants may sublease 1,000 SF to 5,000 SF as needed.
- The building layout is ideal for many uses including medical, office, or professional services with a mix of offices, conference rooms, lobby/reception, restrooms, kitchenette/break area.



### **ADDITIONAL PHOTOS**









## INTERIOR PHOTOS - 1ST FLOOR













# INTERIOR PHOTOS - 2ND FLOOR













#### **LOCATION MAP**







#### **DEMOGRAPHICS MAP & REPORT**



| POPULATION                            | 1 MILE              | 3 MILES               | 5 MILES               |
|---------------------------------------|---------------------|-----------------------|-----------------------|
| Total Population                      | 6,077               | 60,635                | 180,381               |
| Average Age                           | 36.8                | 38.3                  | 34.6                  |
| Average Age (Male)                    | 32.7                | 34.8                  | 32.6                  |
| Average Age (Female)                  | 40.1                | 41.5                  | 36.6                  |
|                                       |