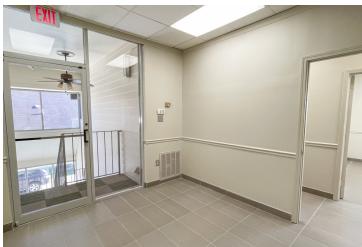

ne
- > Second level with additional offices & storage
- > Features a mix of offices, conference rooms, lobby/reception, restrooms, kitchenette/break area



#### OFFERING SUMMARY



#### **PROPERTY SUMMARY**

- This two-story office building is located just off Essen Lane / Perkins Rd in the Medical District near OLOL Hospital.
- The building features ±5,800 SF of available space, ±25 parking spaces, and monument signage opportunities.
- Tenants may sublease 1,000 SF to 5,000 SF as needed.
- The building layout is ideal for many uses including medical, office, or professional services with a mix of offices, conference rooms, lobby/reception, restrooms, kitchenette/break area.



### **ADDITIONAL PHOTOS**









## INTERIOR PHOTOS - 1ST FLOOR













# INTERIOR PHOTOS - 2ND FLOOR













#### **LOCATION MAP**







#### **DEMOGRAPHICS MAP & REPORT**



| POPULATION                            | 1 MILE              | 3 MILES               | 5 MILES               |
|---------------------------------------|---------------------|-----------------------|-----------------------|
| Total Population                      | 6,077               | 60,635                | 180,381               |
| Average Age                           | 36.8                | 38.3                  | 34.6                  |
| Average Age (Male)                    | 32.7                | 34.8                  | 32.6                  |
| Average Age (Female)                  | 40.1                | 41.5                  | 36.6                  |
|                                       |