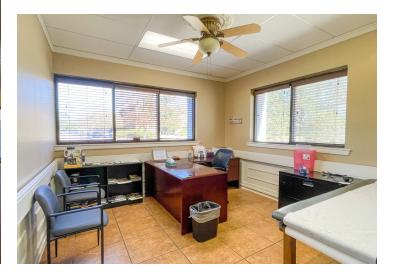

n the BR Health District off Essen Lane
- > Second level with additional offices & storage
- > Features a mix of offices, conference rooms, lobby/reception, restrooms, kitchenette/break area



#### OFFERING SUMMARY



#### **PROPERTY SUMMARY**

- This two-story office building is located just off Essen Lane / Perkins Rd in the Medical District near OLOL Hospital.
- The building features ±5,800 SF of available space, ±25 parking spaces, and monument signage opportunities.
- Tenants may sublease 1,000 SF to 5,000 SF as needed.
- The building layout is ideal for many uses including medical, office, or professional services with a mix of offices, conference rooms, lobby/reception, restrooms, kitchenette/break area.



### **ADDITIONAL PHOTOS**









## INTERIOR PHOTOS - 1ST FLOOR













# INTERIOR PHOTOS - 2ND FLOOR













#### **LOCATION MAP**







#### **DEMOGRAPHICS MAP & REPORT**



| POPULATION                            | 1 MILE              | 3 MILES               | 5 MILES               |
|---------------------------------------|---------------------|-----------------------|-----------------------|
| Total Population                      | 6,077               | 60,635                | 180,381               |
| Average Age                           | 36.8                | 38.3                  | 34.6                  |
| Average Age (Male)                    | 32.7                | 34.8                  | 32.6                  |
| Average Age (Female)                  | 40.1                | 41.5                  | 36.6                  |
|