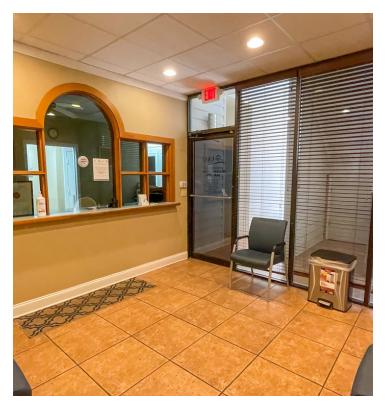

ocated in the BR Health District off Essen Lane
- > Second level with additional offices & storage
- > Features a mix of offices, conference rooms, lobby/reception, restrooms, kitchenette/break area



#### OFFERING SUMMARY



#### **PROPERTY SUMMARY**

- This two-story office building is located just off Essen Lane / Perkins Rd in the Medical District near OLOL Hospital.
- The building features ±5,800 SF of available space, ±25 parking spaces, and monument signage opportunities.
- Tenants may sublease 1,000 SF to 5,000 SF as needed.
- The building layout is ideal for many uses including medical, office, or professional services with a mix of offices, conference rooms, lobby/reception, restrooms, kitchenette/break area.



### **ADDITIONAL PHOTOS**









## INTERIOR PHOTOS - 1ST FLOOR













# INTERIOR PHOTOS - 2ND FLOOR













#### **LOCATION MAP**







#### **DEMOGRAPHICS MAP & REPORT**



| POPULATION                            | 1 MILE              | 3 MILES               | 5 MILES               |
|---------------------------------------|---------------------|-----------------------|-----------------------|
| Total Population                      | 6,077               | 60,635                | 180,381               |
| Average Age                           | 36.8                | 38.3                  | 34.6                  |
| Average Age (Male)                    | 32.7                | 34.8                  | 32.6                  |
| Average Age (Female)                  | 40.1                | 41.5                  | 36.6                  |
|