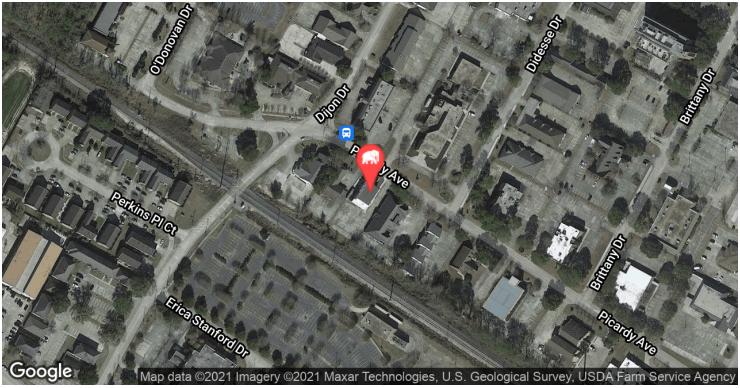

offices & storage
- > Features a mix of offices, conference rooms, lobby/reception, restrooms, kitchenette/break area



#### OFFERING SUMMARY



#### **PROPERTY SUMMARY**

- This two-story office building is located just off Essen Lane / Perkins Rd in the Medical District near OLOL Hospital.
- The building features ±5,800 SF of available space, ±25 parking spaces, and monument signage opportunities.
- Tenants may sublease 1,000 SF to 5,000 SF as needed.
- The building layout is ideal for many uses including medical, office, or professional services with a mix of offices, conference rooms, lobby/reception, restrooms, kitchenette/break area.



### **ADDITIONAL PHOTOS**









## INTERIOR PHOTOS - 1ST FLOOR













# INTERIOR PHOTOS - 2ND FLOOR













#### **LOCATION MAP**







#### **DEMOGRAPHICS MAP & REPORT**



| POPULATION                            | 1 MILE              | 3 MILES               | 5 MILES               |
|---------------------------------------|---------------------|-----------------------|-----------------------|
| Total Population                      | 6,077               | 60,635                | 180,381               |
| Average Age                           | 36.8                | 38.3                  | 34.6                  |
| Average Age (Male)                    | 32.7                | 34.8                  | 32.6                  |
| Average Age (Female)                  | 40.1                | 41.5                  | 36.6                  |
|                                       |                     |