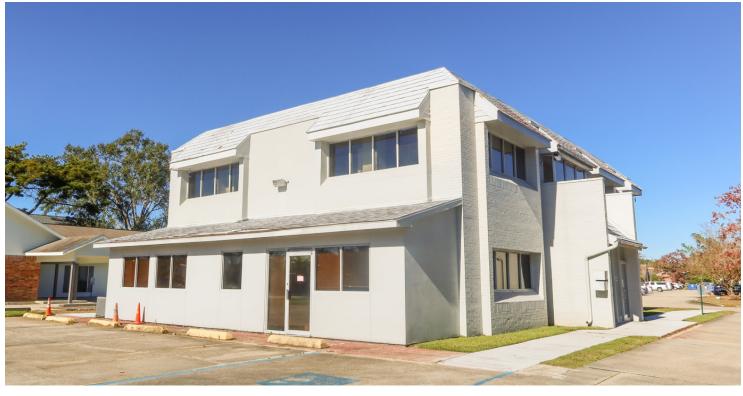

#### OFFICE FOR SUBLEASE IN HEALTH DISTRICT

7434 PICARDY AVE BATON ROUGE, LA 70808

#### **UP TO ±5,000 SF | ±25 PARKING SPACES**

- ▶ Located in the BR Health District off Essen Lane
- > Second level with additional offices & storage
- > Features a mix of offices, conference rooms, lobby/reception, restrooms, kitchenette/break area

#### **PROPERTY SUMMARY**

- This two-story office building is located just off Essen Lane / Perkins Rd in the Medical District near OLOL Hospital.
- The building features ±5,800 SF of available space, ±25 parking spaces, and monument signage opportunities.
- Tenants may sublease 1,000 SF to 5,000 SF as needed.
- The building layout is ideal for many uses including medical, office, or professional services with a mix of offices, conference rooms, lobby/reception, restrooms, kitchenette/break area.