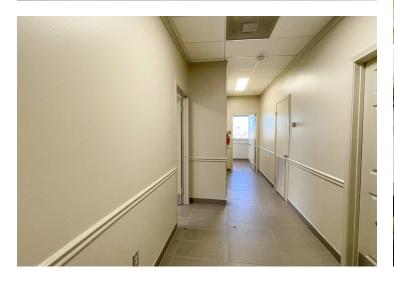

- > Second level with additional offices & storage
- > Features a mix of offices, conference rooms, lobby/reception, restrooms, kitchenette/break area



#### OFFERING SUMMARY



#### **PROPERTY SUMMARY**

- This two-story office building is located just off Essen Lane / Perkins Rd in the Medical District near OLOL Hospital.
- The building features ±5,800 SF of available space, ±25 parking spaces, and monument signage opportunities.
- Tenants may sublease 1,000 SF to 5,000 SF as needed.
- The building layout is ideal for many uses including medical, office, or professional services with a mix of offices, conference rooms, lobby/reception, restrooms, kitchenette/break area.



### **ADDITIONAL PHOTOS**









## INTERIOR PHOTOS - 1ST FLOOR













# INTERIOR PHOTOS - 2ND FLOOR













#### **LOCATION MAP**







#### **DEMOGRAPHICS MAP & REPORT**



| POPULATION                            | 1 MILE              | 3 MILES               | 5 MILES               |
|---------------------------------------|---------------------|-----------------------|-----------------------|
| Total Population                      | 6,077               | 60,635                | 180,381               |
| Average Age                           | 36.8                | 38.3                  | 34.6                  |
| Average Age (Male)                    | 32.7                | 34.8                  | 32.6                  |
| Average Age (Female)                  | 40.1                | 41.5                  | 36.6                  |
|                                       |