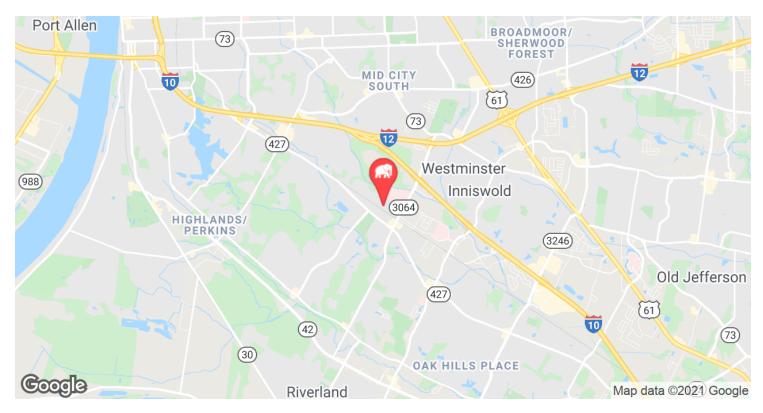

al offices & storage
- > Features a mix of offices, conference rooms, lobby/reception, restrooms, kitchenette/break area



#### OFFERING SUMMARY



#### **PROPERTY SUMMARY**

- This two-story office building is located just off Essen Lane / Perkins Rd in the Medical District near OLOL Hospital.
- The building features ±5,800 SF of available space, ±25 parking spaces, and monument signage opportunities.
- Tenants may sublease 1,000 SF to 5,000 SF as needed.
- The building layout is ideal for many uses including medical, office, or professional services with a mix of offices, conference rooms, lobby/reception, restrooms, kitchenette/break area.



### **ADDITIONAL PHOTOS**









## INTERIOR PHOTOS - 1ST FLOOR













# INTERIOR PHOTOS - 2ND FLOOR













#### **LOCATION MAP**







#### **DEMOGRAPHICS MAP & REPORT**



| POPULATION                            | 1 MILE              | 3 MILES               | 5 MILES               |
|---------------------------------------|---------------------|-----------------------|-----------------------|
| Total Population                      | 6,077               | 60,635                | 180,381               |
| Average Age                           | 36.8                | 38.3                  | 34.6                  |
| Average Age (Male)                    | 32.7                | 34.8                  | 32.6                  |
| Average Age (Female)                  | 40.1                | 41.5                  | 36.6                  |
|                                       |                     |