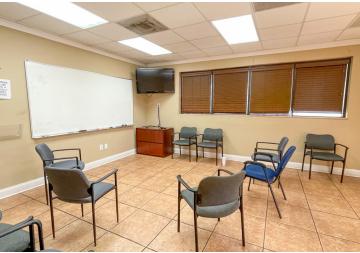

ated in the BR Health District off Essen Lane
- > Second level with additional offices & storage
- > Features a mix of offices, conference rooms, lobby/reception, restrooms, kitchenette/break area



#### OFFERING SUMMARY



#### **PROPERTY SUMMARY**

- This two-story office building is located just off Essen Lane / Perkins Rd in the Medical District near OLOL Hospital.
- The building features ±5,800 SF of available space, ±25 parking spaces, and monument signage opportunities.
- Tenants may sublease 1,000 SF to 5,000 SF as needed.
- The building layout is ideal for many uses including medical, office, or professional services with a mix of offices, conference rooms, lobby/reception, restrooms, kitchenette/break area.



### **ADDITIONAL PHOTOS**









## INTERIOR PHOTOS - 1ST FLOOR













# INTERIOR PHOTOS - 2ND FLOOR













#### **LOCATION MAP**







#### **DEMOGRAPHICS MAP & REPORT**



| POPULATION                            | 1 MILE              | 3 MILES               | 5 MILES               |
|---------------------------------------|---------------------|-----------------------|-----------------------|
| Total Population                      | 6,077               | 60,635                | 180,381               |
| Average Age                           | 36.8                | 38.3                  | 34.6                  |
| Average Age (Male)                    | 32.7                | 34.8                  | 32.6                  |
| Average Age (Female)                  | 40.1                | 41.5                  | 36.6                  |
|