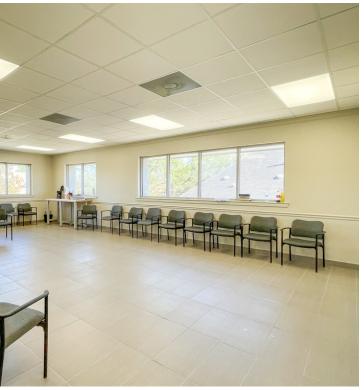

Second level with additional offices & storage
- > Features a mix of offices, conference rooms, lobby/reception, restrooms, kitchenette/break area



#### OFFERING SUMMARY



#### **PROPERTY SUMMARY**

- This two-story office building is located just off Essen Lane / Perkins Rd in the Medical District near OLOL Hospital.
- The building features ±5,800 SF of available space, ±25 parking spaces, and monument signage opportunities.
- Tenants may sublease 1,000 SF to 5,000 SF as needed.
- The building layout is ideal for many uses including medical, office, or professional services with a mix of offices, conference rooms, lobby/reception, restrooms, kitchenette/break area.



### **ADDITIONAL PHOTOS**









## INTERIOR PHOTOS - 1ST FLOOR













# INTERIOR PHOTOS - 2ND FLOOR













#### **LOCATION MAP**







#### **DEMOGRAPHICS MAP & REPORT**



| POPULATION                            | 1 MILE              | 3 MILES               | 5 MILES               |
|---------------------------------------|---------------------|-----------------------|-----------------------|
| Total Population                      | 6,077               | 60,635                | 180,381               |
| Average Age                           | 36.8                | 38.3                  | 34.6                  |
| Average Age (Male)                    | 32.7                | 34.8                  | 32.6                  |
| Average Age (Female)                  | 40.1                | 41.5                  | 36.6                  |
|                                       |