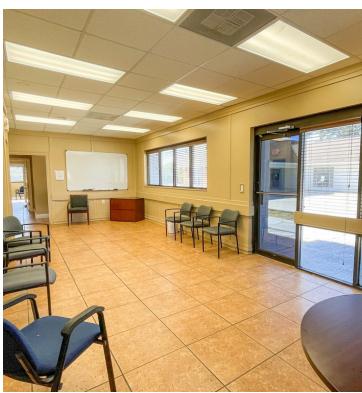

ed in the BR Health District off Essen Lane
- > Second level with additional offices & storage
- > Features a mix of offices, conference rooms, lobby/reception, restrooms, kitchenette/break area



#### OFFERING SUMMARY



#### **PROPERTY SUMMARY**

- This two-story office building is located just off Essen Lane / Perkins Rd in the Medical District near OLOL Hospital.
- The building features ±5,800 SF of available space, ±25 parking spaces, and monument signage opportunities.
- Tenants may sublease 1,000 SF to 5,000 SF as needed.
- The building layout is ideal for many uses including medical, office, or professional services with a mix of offices, conference rooms, lobby/reception, restrooms, kitchenette/break area.



### **ADDITIONAL PHOTOS**









## INTERIOR PHOTOS - 1ST FLOOR













# INTERIOR PHOTOS - 2ND FLOOR













#### **LOCATION MAP**







#### **DEMOGRAPHICS MAP & REPORT**



| POPULATION                            | 1 MILE              | 3 MILES               | 5 MILES               |
|---------------------------------------|---------------------|-----------------------|-----------------------|
| Total Population                      | 6,077               | 60,635                | 180,381               |
| Average Age                           | 36.8                | 38.3                  | 34.6                  |
| Average Age (Male)                    | 32.7                | 34.8                  | 32.6                  |
| Average Age (Female)                  | 40.1                | 41.5                  | 36.6                  |
|