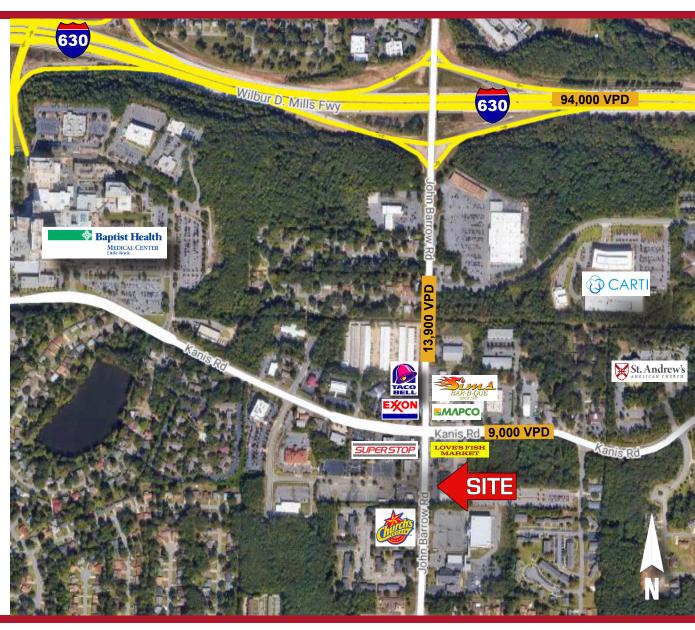

#### **COMMENTS**

- Located near the intersection of John Barrow Rd and Kanis Rd
- Ingress and egress access along John Barrow Rd and Kanis Rd
- Convenient access to I-630
- Located near Baptist Health, CARTI, and the Arkansas Heart Hospital
- Other tenants include The Wing Shack Bar & Grill, Creations Unlimited Barber Shop, Adrienne's Salon, and Fun Wash

#### **TRAFFIC COUNTS**

John Barrow Road - 13,900 VPD Kanis Road - 9,000 VPD