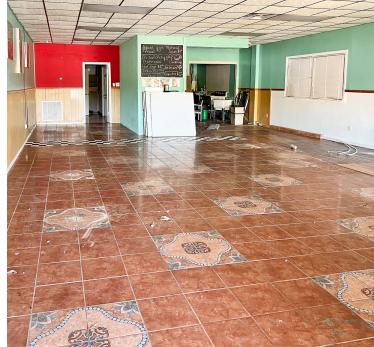

### **AVAILABLE**

1415-A: ±3,000 SF Retail Space

#### **COMMENTS**

- Located near the intersection of John Barrow Rd and Kanis Rd
- Ingress and egress access along John Barrow Rd and Kanis Rd
- Convenient access to I-630
- Located near Baptist Health, CARTI, and the Arkansas Heart Hospital
- Other tenants include The Wing Shack Bar & Grill, Creations Unlimited Barber Shop, Adrienne's Salon, and Fun Wash