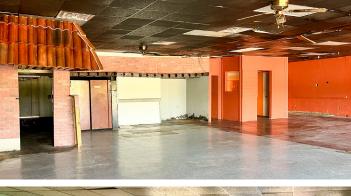

### **AVAILABLE**

1415-A: ±3,000 SF Retail Space

#### **COMMENTS**

- Located near the intersection of John Barrow Rd and Kanis Rd
- Ingress and egress access along John Barrow Rd and Kanis Rd
- Convenient access to I-630
- Located near Baptist Health, CARTI, and the Arkansas Heart Hospital
- Other tenants include The Wing Shack Bar & Grill, Creations Unlimited Barber Shop, Adrienne's Salon, and Fun Wash