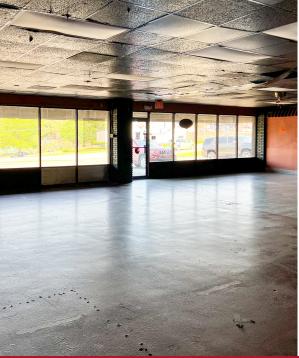

### **AVAILABLE**

1415-A: ±3,000 SF Retail Space

#### **COMMENTS**

- Located near the intersection of John Barrow Rd and Kanis Rd
- Ingress and egress access along John Barrow Rd and Kanis Rd
- Convenient access to I-630
- Located near Baptist Health, CARTI, and the Arkansas Heart Hospital
- Other tenants include The Wing Shack Bar & Grill, Creations Unlimited Barber Shop, Adrienne's Salon, and Fun Wash