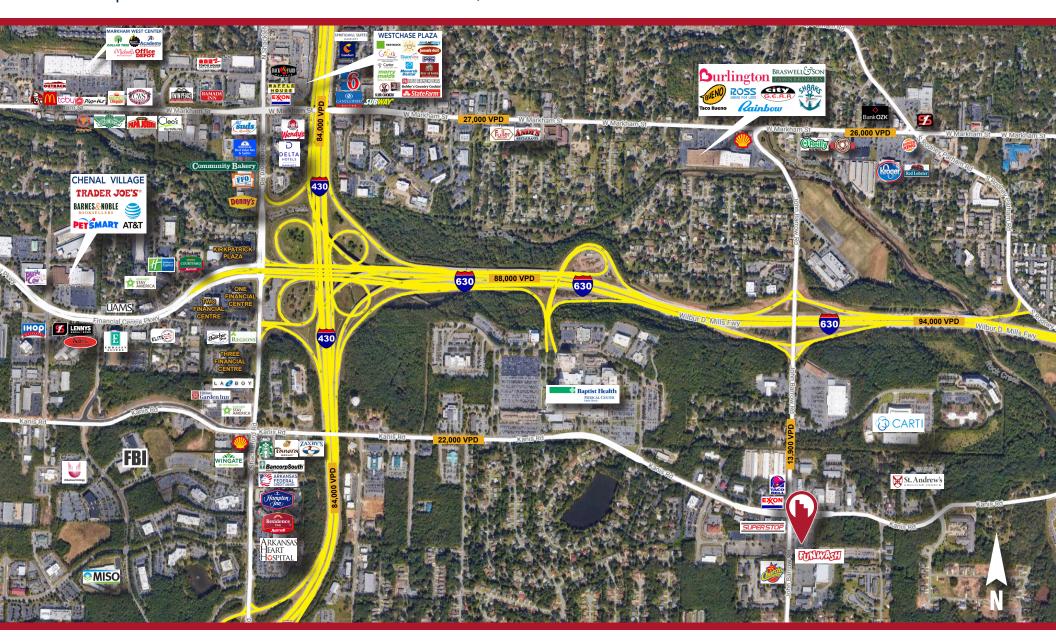

#### **COMMENTS**

- Located near the intersection of John Barrow Rd and Kanis Rd
- Ingress and egress access along John Barrow Rd and Kanis Rd
- Convenient access to I-630
- Located near Baptist Health, CARTI, and the Arkansas Heart Hospital
- Other tenants include The Wing Shack Bar & Grill, Creations Unlimited Barber Shop, Adrienne's Salon, and Fun Wash

#### **TRAFFIC COUNTS**

John Barrow Road - 13,900 VPD Kanis Road - 9,000 VPD