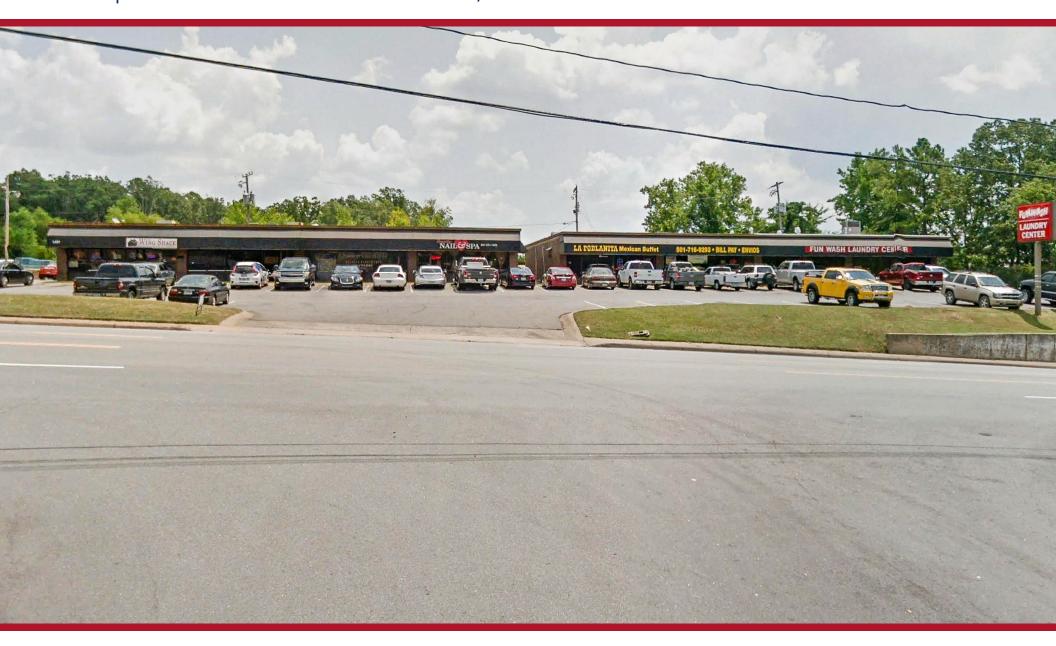

Barton Square I 1407 John Barrow Road I Little Rock, AR

#### **COMMENTS**

- Located near the intersection of John Barrow Rd and Kanis Rd
- Ingress and egress access along John Barrow Rd and Kanis Rd
- Convenient access to I-630
- Located near Baptist Health, CARTI, and the Arkansas Heart Hospital
- Other tenants include The Wing Shack Bar & Grill, Creations Unlimited Barber Shop, Adrienne's Salon, and Fun Wash