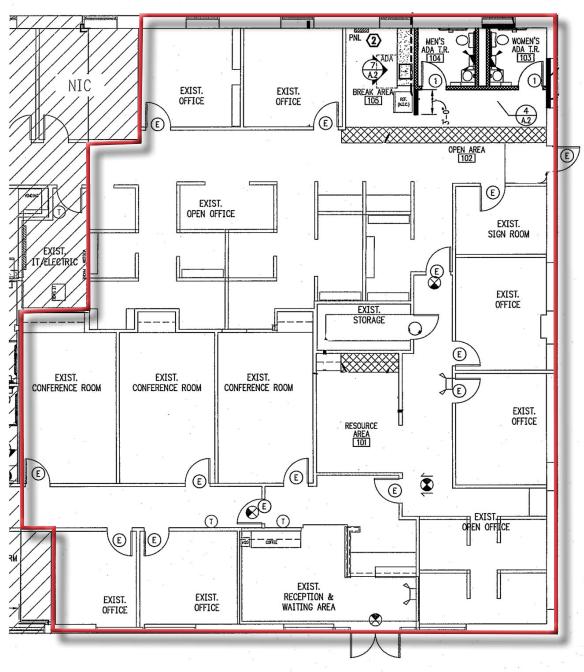

# Office Space for Lease Route 7 Hockessin, DE

Office Space: +/-4,683 SF

Contact: Jim O'Hara phone 302 322 9500 jimohara@emoryhill.com

10 Corporate Circle | Suite 100 | New Castle, DE 19720 +1 302 322 9500 www.emoryhill.com