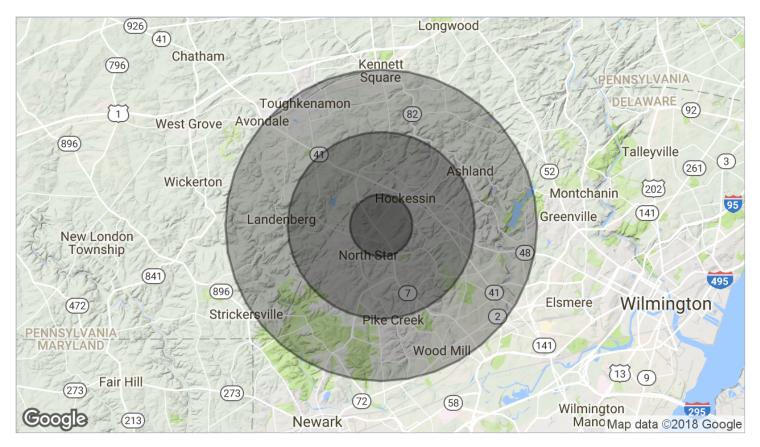

# Lantana Square Route 7 Hockessin, DE

| Population                            | 1 Mile          | 3 Miles           | 5 Miles           |
|---------------------------------------|-----------------|-------------------|-------------------|
| TOTAL POPULATION                      | 4,910           | 42,041            | 101,507           |
| MEDIAN AGE                            | 42.8            | 41.1              | 40.7              |
| MEDIAN AGE (MALE)                     | 42.1            | 39.6              | 39.4              |
| MEDIAN AGE (FEMALE)                   | 44.0            | 43.0              | 42.2              |
|                                       |                 |                   |                   |
|                                       |                 |                   |                   |
| Households & Income                   | 1 Mile          | 3 Miles           | 5 Miles           |
| Households & Income  TOTAL HOUSEHOLDS | 1 Mile<br>1,748 | 3 Miles<br>15,676 | 5 Miles<br>37,896 |
|                                       |                 |                   |                   |
| TOTAL HOUSEHOLDS                      | 1,748           | 15,676            | 37,896            |