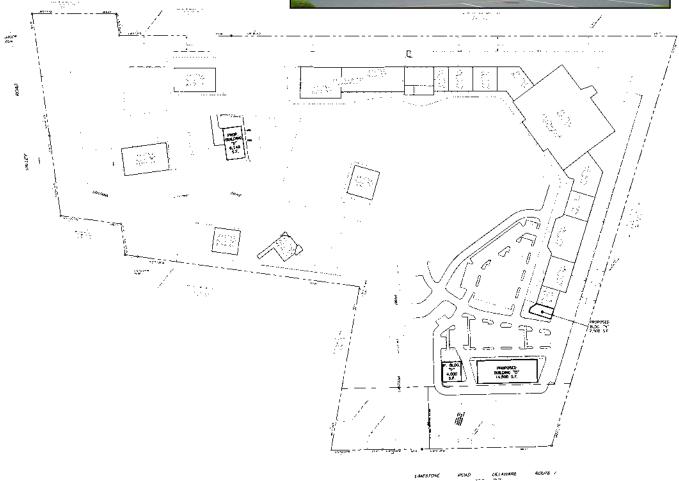

#### Retail & Office Space for Lease Lantana Square Shopping Center Hockessin, DE

Available Spaces:

Retail:

+/-2,200 SF

+/-1,600 SF

Office:

+/-4,683 SF

- Center is a total of +/-222,313 SF
- Route 7 and Valley Road
- Great tenant roster with Acme, M & T Bank,
   Prudential Fox & Roach Realtors,
   Kids First Swim School & U.S. Post Office

## Lantana Square Route 7 Hockessin, DE

Contact: Jim O'Hara phone 302 322 9500 jimohara@emoryhill.com