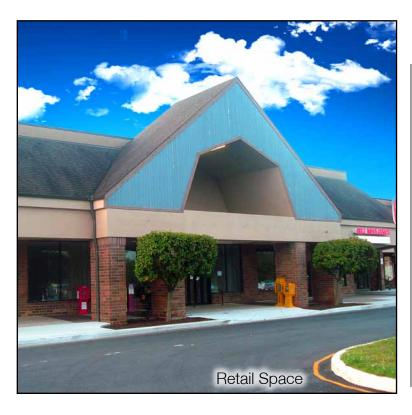

#### Retail & Office Space for Lease Lantana Square Shopping Center Hockessin, DE

Available Spaces:

Retail:

+/-2,200 SF

+/-1,600 SF

Office:

+/-4,683 SF

- Center is a total of +/-222,313 SF
- Route 7 and Valley Road
- Great tenant roster with Acme, M & T Bank,
   Prudential Fox & Roach Realtors,
   Kids First Swim School & U.S. Post Office

136 Lantana Drive

Hockessin, DE

Contact: Jim O'Hara phone 302 322 9500 jimohara@emoryhill.com

10 Corporate Circle | Suite 100 | New Castle, DE 19720 +1 302 322 9500 www.emoryhill.com