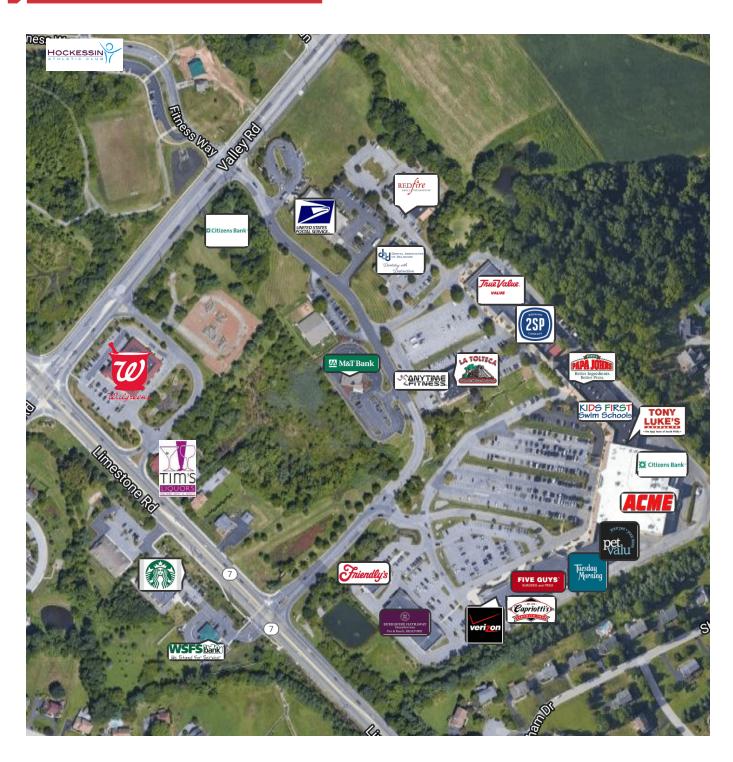

## Lantana Square Route 7 Hockessin, DE

Contact: Jim O'Hara phone 302 322 9500 jimohara@emoryhill.com