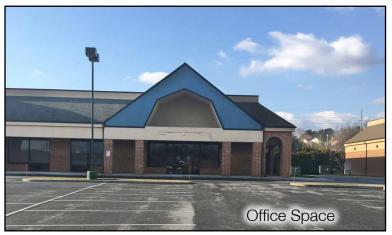

# Office Space for Lease Route 7 Hockessin, DE

Office Space: +/-4,683 SF

Contact: Jim O'Hara phone 302 322 9500 jimohara@emoryhill.com

10 Corporate Circle | Suite 100 | New Castle, DE 19720 +1 302 322 9500 www.emoryhill.com