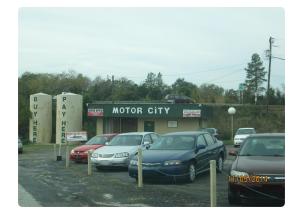

# **Commercial Buildings**

Type Retail Store
Wall Height 10
Stories 1
Total Area Sq Ft 608

Framing Masonry bearing walls
Exterior Walls Block with Stucco;

Elevator Count 0 Sprinkler

Basement

HVAC Warmed and Cooled Air;

# **Photos**

No data available for the following modules: Residential Buildings, Mobile Home Information, Mobile Homes on Parcel, Miscellaneous Improvement Information.

The Aiken County Assessor's Office and IT/GeoServices Division strive to produce the most accurate information possible. No express or implied warranties of any kind are provided for, or applicable to, the data herein, its use, or its interpretation. All assessment information is subject to change.