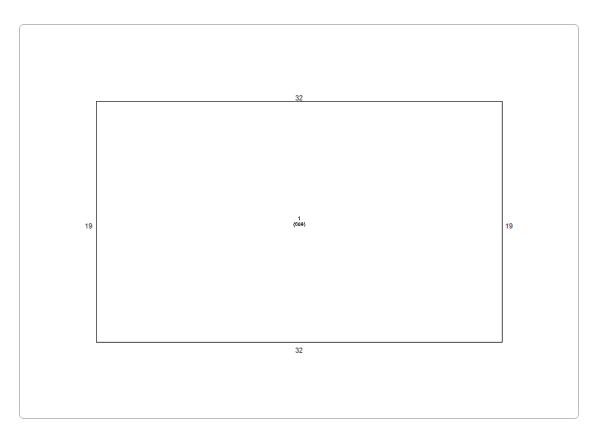

### **Sketches**

# **Commercial Buildings**

Type Retail Store
Wall Height 10
Stories 1
Total Area Sq Ft 608

Framing Masonry bearing walls
Exterior Walls Block with Stucco;

Elevator Count 0 Sprinkler

Basement

HVAC Warmed and Cooled Air;