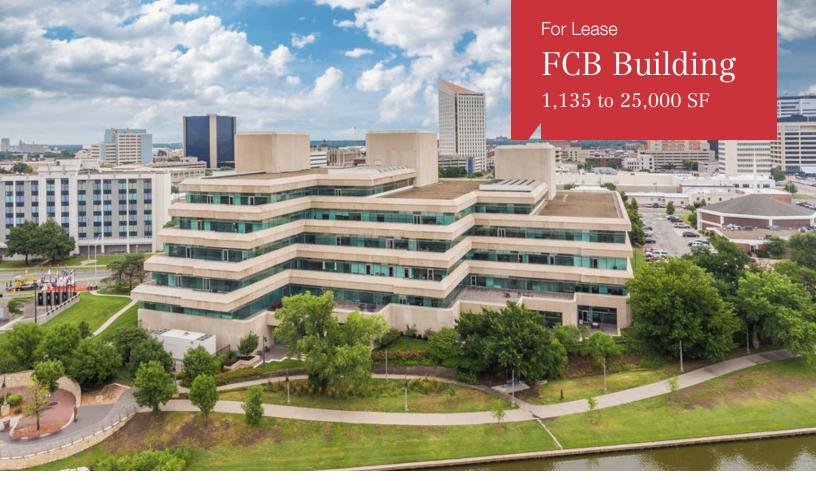

# FCB Building

1,135 to 25,000 SF

| AVAILABLE SPACES |          |
|------------------|----------|
| Suite 100        | 5,529 SF |
| Suite 350        | 4,129 SF |
| Suite 402        | 1,135 SF |
| Suite 410        | 3,164 SF |
| Suite 425        | 9,295 SF |
| Suite T175       | 1,500 SF |

### **Property Description**

The Farm Credit Bank Building is located on the Arkansas River just northwest of Wichita's Central Business District. It is minutes from US Highway 54/400 and is only 20 minutes from any destination in the city. The location provides amazing visibility and benefits from \$30 million in riverfront investments and improvements - including a new river promenade and enhancements to walkways adjacent to the building. The building's exterior is an iconic design that has remained a classic since its construction in 1983, utilizing a limestone clad curtain wall of concrete and glass panels. The mechanical rooms and common areas are in pristine condition. The property has been extensively updated to include granite lobby floors, fully modernized elevators, various fire and safety systems, access system, energy savings devices and features an operating cafeteria and conference center on the garden level. The building offers the highest quality office environment in the city.