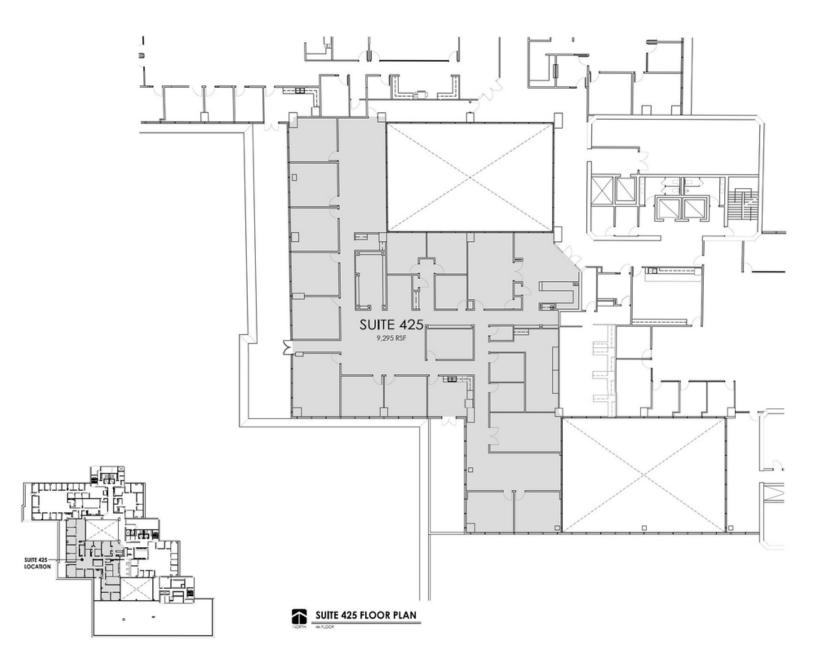

# FCB Building

1,135 to 25,000 SF

| AVAILABLE SPACES |          |
|------------------|----------|
| Suite 100        | 5,529 SF |
| Suite 350        | 4,129 SF |
| Suite 402        | 1,135 SF |
| Suite 410        | 3,164 SF |
| Suite 425        | 9,295 SF |
| Suite T175       | 1,500 SF |