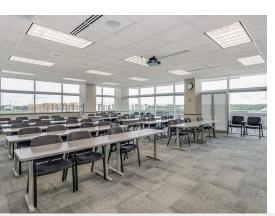

### **Property Highlights**

- · Premium river front property in downtown Wichita
- · Class A building, high quality co-tenants
- Excellent internet connectivity and generator backup power
- 230 surface parking spaces and 451 covered parking garage spaces
- 93% occupancy
- · Cafeteria and Conference Center

### **Property Description**

The Farm Credit Bank Building is located on the Arkansas River just northwest of Wichita's Central Business District. It is minutes from US Highway 54/400 and is only 20 minutes from any destination in the city. The location provides amazing visibility and benefits from \$30 million in riverfront investments and improvements - including a new river promenade and enhancements to walkways adjacent to the building. The building's exterior is an iconic design that has remained a classic since its construction in 1983, utilizing a limestone clad curtain wall of concrete and glass panels. The mechanical rooms and common areas are in pristine condition. The property has been extensively updated to include granite lobby floors, fully modernized elevators, various fire and safety systems, access system, energy savings devices and features an operating cafeteria and conference center on the garden level. The building offers the highest quality office environment in the city.