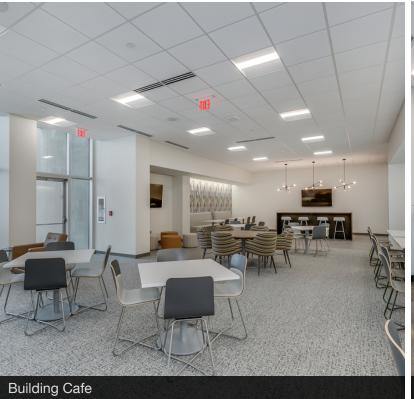

### **Property Highlights**

- · Premium river front property in downtown Wichita
- · Class A building, high quality co-tenants
- Excellent internet connectivity and generator backup power
- 230 surface parking spaces and 451 covered parking garage spaces
- 93% occupancy
- · Cafeteria and Conference Center

### **Property Description**

The Farm Credit Bank Building is located on the Arkansas River just northwest of Wichita's Central Business District. It is minutes from US Highway 54/400 and is only 20 minutes from any destination in the city. The location provides amazing visibility and benefits from \$30 million in riverfront investments and improvements - including a new river promenade and enhancements to walkways adjacent to the building. The building's exterior is an iconic design that has remained a classic since its construction in 1983, utilizing a limestone clad curtain wall of concrete and glass panels. The mechanical rooms and common areas are in pristine condition. The property has been extensively updated to include granite lobby floors, fully modernized elevators, various fire and safety systems, access system, energy savings devices and features an operating cafeteria and conference center on the garden level. The building offers the highest quality office environment in the city.