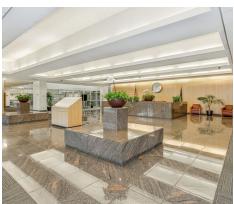

## **Additional Photos**

### **Property Description**

The Farm Credit Bank Building is located on the Arkansas River just northwest of Wichita's Central Business District. It is minutes from US Highway 54/400 and is only 20 minutes from any destination in the city. The location provides amazing visibility and benefits from \$30 million in riverfront investments and improvements - including a new river promenade and enhancements to walkways adjacent to the building. The building's exterior is an iconic design that has remained a classic since its construction in 1983, utilizing a limestone clad curtain wall of concrete and glass panels. The mechanical rooms and common areas are in pristine condition. The property has been extensively updated to include granite lobby floors, fully modernized elevators, various fire and safety systems, access system, energy savings devices and features an operating cafeteria and conference center on the garden level. The building offers the highest quality office environment in the city.