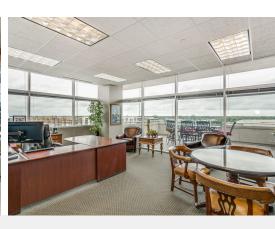

### **Property Description**

The Farm Credit Bank Building is located on the Arkansas River just northwest of Wichita's Central Business District. It is minutes from US Highway 54/400 and is only 20 minutes from any destination in the city. The location provides amazing visibility and benefits from \$30 million in riverfront investments and improvements - including a new river promenade and enhancements to walkways adjacent to the building. The building's exterior is an iconic design that has remained a classic since its construction in 1983, utilizing a limestone clad curtain wall of concrete and glass panels. The mechanical rooms and common areas are in pristine condition. The property has been extensively updated to include granite lobby floors, fully modernized elevators, various fire and safety systems, access system, energy savings devices and features an operating cafeteria and conference center on the garden level. The building offers the highest quality office environment in the city.