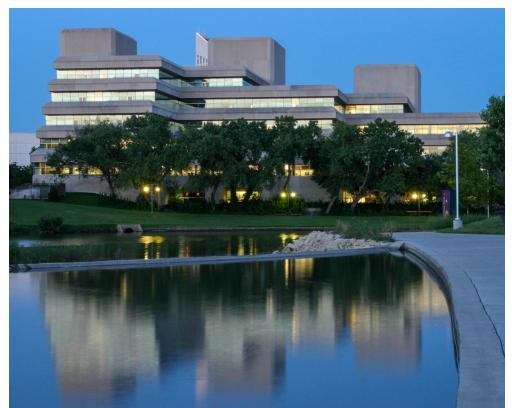

# Farm Credit Bank Building

245 N. Waco Street Wichita, Kansas 67202

### **Property Description**

The Farm Credit Bank Building is located on the Arkansas River just northwest of Wichita's Central Business District. It is minutes from US Highway 54/400 and is only 20 minutes from any destination in the city. The location provides amazing visibility and benefits from \$30 million in riverfront investments and improvements - including a new river promenade and enhancements to walkways adjacent to the building. The building's exterior is an iconic design that has remained a classic since its construction in 1983, utilizing a limestone clad curtain wall of concrete and glass panels. The mechanical rooms and common areas are in pristine condition. The property has been extensively updated to include granite lobby floors, fully modernized elevators, various fire and safety systems, access system, energy savings devices and features an operating cafeteria and conference center on the garden level. The building offers the highest quality office environment in the city.