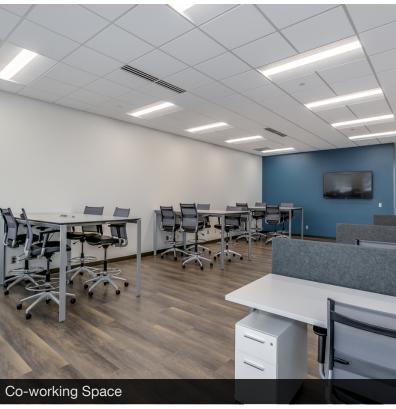

ade and enhancements to walkways adjacent to the building. The building's exterior is an iconic design that has remained a classic since its construction in 1983, utilizing a limestone clad curtain wall of concrete and glass panels. The mechanical rooms and common areas are in pristine condition. The property has been extensively updated to include granite lobby floors, fully modernized elevators, various fire and safety systems, access system, energy savings devices and features an operating cafeteria and conference center on the garden level. The building offers the highest quality office environment in the city.



For more information Patrick Ahern, SIOR, CCIM

O: 316 847 4914 pahern@naimartens.com













## **Additional Photos**



















## **Completed Renovation**



















# FCB Building

1,135 to 25,000 SF







| AVAILABLE SPACES |          |
|------------------|----------|
| Suite 100        | 5,529 SF |
| Suite 350        | 4,129 SF |
| Suite 402        | 1,135 SF |
| Suite 410        | 3,164 SF |
| Suite 425        | 9,295 SF |
| Suite T175       | 1,500 SF |









435 South Broadway, Wichita, KS 67202 316 262 0000 tel