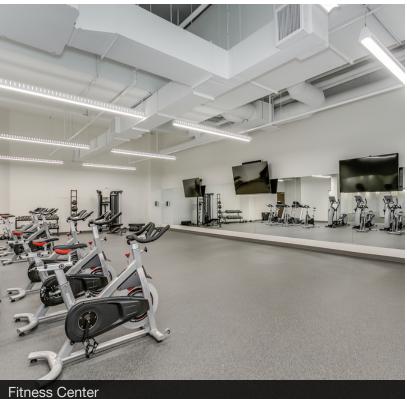

e and enhancements to walkways adjacent to the building. The building's exterior is an iconic design that has remained a classic since its construction in 1983, utilizing a limestone clad curtain wall of concrete and glass panels. The mechanical rooms and common areas are in pristine condition. The property has been extensively updated to include granite lobby floors, fully modernized elevators, various fire and safety systems, access system, energy savings devices and features an operating cafeteria and conference center on the garden level. The building offers the highest quality office environment in the city.



For more information Patrick Ahern, SIOR, CCIM

O: 316 847 4914 pahern@naimartens.com













## **Additional Photos**



















## **Completed Renovation**



















# FCB Building

1,135 to 25,000 SF







| AVAILABLE SPACES |          |
|------------------|----------|
| Suite 100        | 5,529 SF |
| Suite 350        | 4,129 SF |
| Suite 402        | 1,135 SF |
| Suite 410        | 3,164 SF |
| Suite 425        | 9,295 SF |
| Suite T175       | 1,500 SF |









435 South Broadway, Wichita, KS 67202 316 262 0000 tel