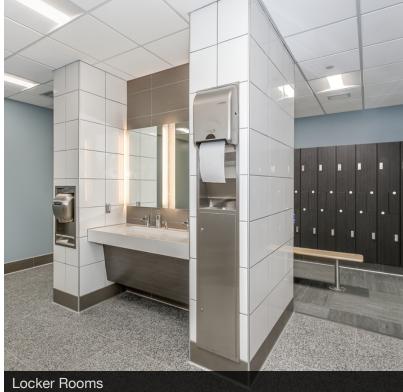

and enhancements to walkways adjacent to the building. The building's exterior is an iconic design that has remained a classic since its construction in 1983, utilizing a limestone clad curtain wall of concrete and glass panels. The mechanical rooms and common areas are in pristine condition. The property has been extensively updated to include granite lobby floors, fully modernized elevators, various fire and safety systems, access system, energy savings devices and features an operating cafeteria and conference center on the garden level. The building offers the highest quality office environment in the city.



For more information Patrick Ahern, SIOR, CCIM

O: 316 847 4914 pahern@naimartens.com













## **Additional Photos**



















## **Completed Renovation**



















# FCB Building

1,135 to 25,000 SF







| AVAILABLE SPACES |          |
|------------------|----------|
| Suite 100        | 5,529 SF |
| Suite 350        | 4,129 SF |
| Suite 402        | 1,135 SF |
| Suite 410        | 3,164 SF |
| Suite 425        | 9,295 SF |
| Suite T175       | 1,500 SF |









435 South Broadway, Wichita, KS 67202 316 262 0000 tel