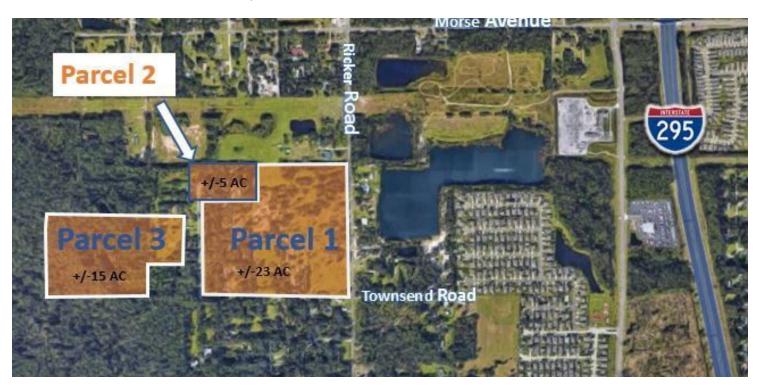

#### **PROPERTY OVERVIEW**

Five parcels totaling over 43 acres for residential development, just west of Interstate 295 in the Riverside submarket of Jacksonville. The parcels are divided into a +/- 23 acre parcel [1] , a +/- 5 acres parcel [2] and an additional 3 parcels totaling +/- 15 acres [3]. The current zoning is RR-Acre [Residential Rural-Acre District] 3 acres on parcel 1 are currently zoned RLD-60 [Residential Low Density Districts]. Both zoning districts allow for uses such as single family residential, foster care homes, churches etc. The parcels are 1.3 miles away from a full I-295 interchange.