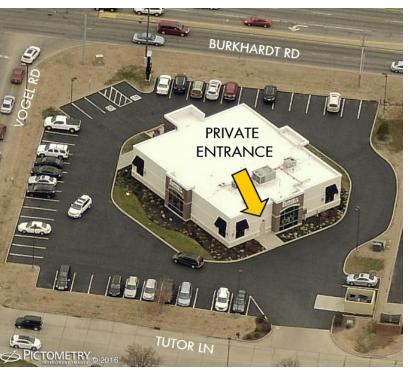

#### PROPERTY OVERVIEW

EXCESS OFFICE SPACE available in The Diamond Galleria building, located on the SWC of Burkhardt and Vogel Roads in Evansville, IN.

#### PROPERTY HIGHLIGHTS

- Space comprised of four (4) individual offices
- Access to common restroom
- Signage opportunity and private entrance on rear of building
- Landlord will entertain short-term lease
- Tenant to pay share of utilities