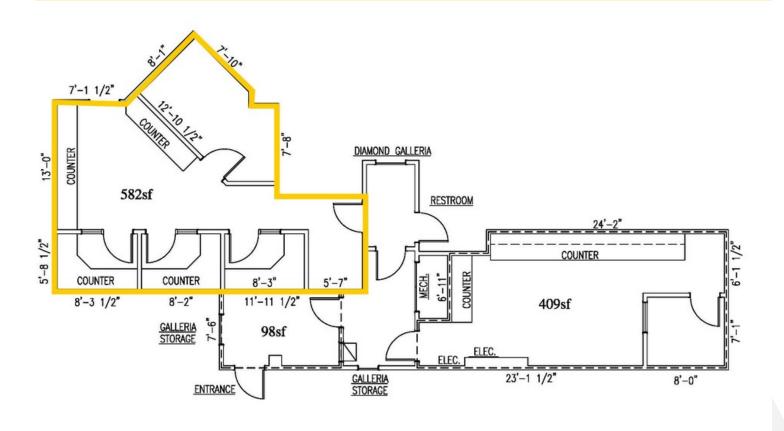

### **AVAILABLE SPACE**

LEASE TYPE | MG TOTAL SPACE | 582 SF

LEASE TERM | Negotiable

LEASE RATE | \$650 per month

## FLOOR PLAN SCALE: 1/8"=1'-0"

| SUITE   | TENANT    | SIZE (SF) | LEASE TYPE     | LEASE RATE      | DESCRIPTION |
|---------|-----------|-----------|----------------|-----------------|-------------|
| Space 1 | Available | 582 SF    | Modified Gross | \$650 per month | Office      |