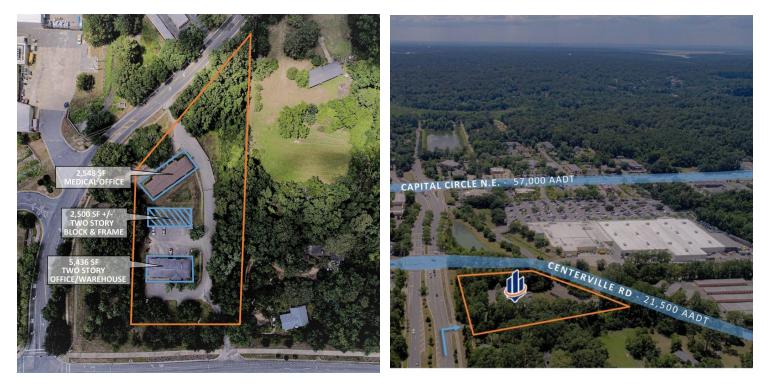

## 2 Acre Medical Office Site

2449 Centerville Road, Tallahassee, FL 32308

| OFFERING SUMMARY |                   | PROPERTY OVERVIEW                                                                                                                                                                                                                                                                                          |
|------------------|-------------------|------------------------------------------------------------------------------------------------------------------------------------------------------------------------------------------------------------------------------------------------------------------------------------------------------------|
| Sale Price:      | \$1,050,000       | SVN   Southland is pleased to offer for sale these professional office buildings<br>in the Northeast node of Tallahassee. The site consists of 2 acres and is an<br>ideal redevelopment site for medical office. There are currently two separate                                                          |
| Lot Size:        | 2 Acres           | buildings on the property. The first is a 2,548 SF medical office building fronting Centerville Rd., and the second is a professional office building with 2 floors (2,652 SF upstairs, and 2,784 SF downstairs). The downstairs portion serves as warehouse space with a 500 SF conditioned office space. |
| Year Built:      | 1998              | Additionally this site has a pre-engineered pad with 2,500 SF +/- of build-able area designed for a two story building. The property is zoned CM - Medical Art Commercial, which allows for use ranging from medical facilities and                                                                        |
| Building Size:   | 7,984 SF          | professional office, to banks and retail uses. The site has access from both<br>Centerville Rd. and Welaunee Blvd (via easement).                                                                                                                                                                          |
| Zoning:          | CM - Medical Arts | PROPERTY HIGHLIGHTS                                                                                                                                                                                                                                                                                        |
|                  | Commercial        | Large Lot in heavily traveled Northeast                                                                                                                                                                                                                                                                    |
|                  |                   | <ul> <li>Pre-engineered room for expansion of 2,500 +/- SF two story building</li> </ul>                                                                                                                                                                                                                   |
| Price / SF:      | \$131.51          | Access from both Centerville Road & Welaunee Road                                                                                                                                                                                                                                                          |