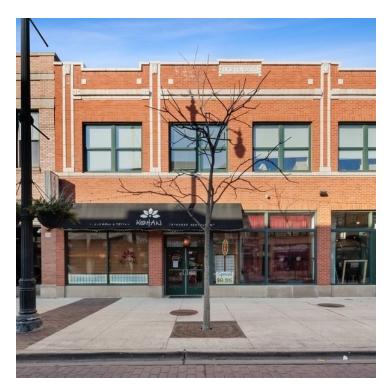

730 W MAXWELL ST, CHICAGO, IL 60607

#### **PROPERTY OVERVIEW**

Successful Sushi Restaurant on UIC Campus For Sale. This popular restaurant with \$400K in annual gross sales has been serving the University Village community for over 15 years. This is a new owner's opportunity to expand the concept and increase revenue. Property includes all equipment needed for a sushi restaurant AND includes a full-service kitchen with built in hood, fire suppression system, black iron and walk-in cooler. The existing lease provides for exclusivity on UIC campus as the only Sushi and/or Thai restaurant. Incredible opportunity to expand the menu offering to include Thai, Izakaya, Ramen or anything else that can be prepared in the fully built out kitchen. Sale includes all FF&E and will require assumption of existing lease. Current rent is \$4,754 per month all-in with 3.5 years remaining (including options) with 2.5% annual escalations. Owner has spent over \$500K on buildout on this 1,870 square foot restaurant. Please do not disturb existing business. Showings only Tuesday to Thursday between 3:00 and 4:30 PM. No real estate included with this sale.

## PROPERTY HIGHLIGHTS

- Turn-Key Restaurant with Full Kitchen
- University of Illinois Chicago Campus
- Exclusivity Clause in Lease for Sushi and Thai
- Business Only For Sale Not Real Estate