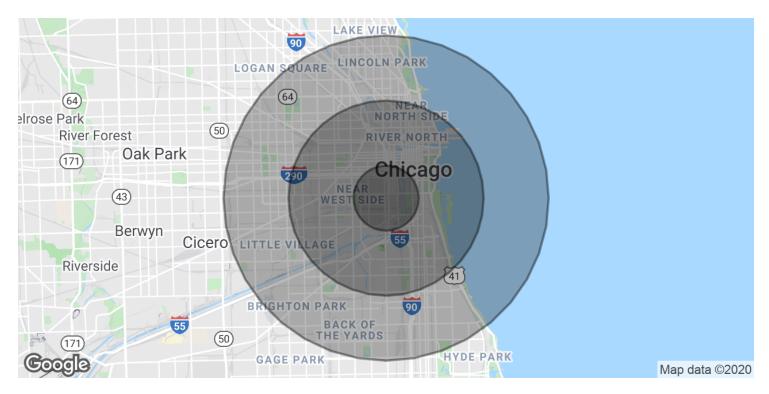

### **BE COMMERCIAL**

3352 N Sheffield Ave. | Chicago, IL 60657 773.234.3363 | berealtygroup.com

730 W MAXWELL ST, CHICAGO, IL 60607

| POPULATION          | 1 MILE | 3 MILES | 5 MILES |
|---------------------|--------|---------|---------|
| Total Population    | 31,523 | 326,578 | 839,230 |
| Median age          | 31.6   | 34.4    | 32.0    |
| Median age (Male)   | 32.5   | 34.0    | 31.6    |
| Median age (Female) | 31.3   | 34.9    | 32.6    |

| HOUSEHOLDS & INCOME | 1 MILE    | 3 MILES   | 5 MILES   |
|---------------------|-----------|-----------|-----------|
| Total households    | 13,430    | 154,446   | 354,796   |
| # of persons per HH | 2.3       | 2.1       | 2.4       |
| Average HH income   | \$78,804  | \$92,124  | \$87,923  |
| Average house value | \$411,127 | \$431,135 | \$445,503 |