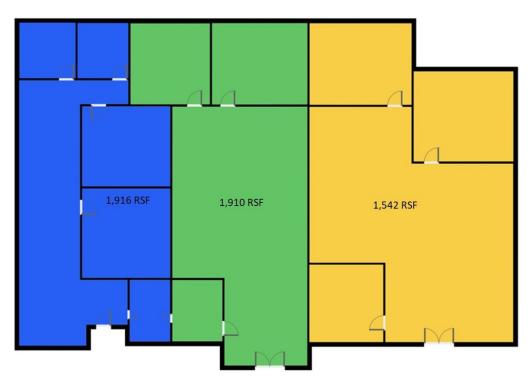

### **1ST FLOOR**

Lease individual suites or combine suites: 100,106, and 108 for a total of  $5,368\,\mathrm{RSF}$ 

| SPACES    | COLOR  | LEASE RATE     | SPACE SIZE |
|-----------|--------|----------------|------------|
| Suite 100 | Blue   | \$21.00/rsf/yr | 1,916 RSF  |
| Suite 106 | Green  | \$21.00/rsf/yr | 1,910 RSF  |
| Suite 108 | Yellow | \$21.00/rsf/yr | 1,542 RSF  |