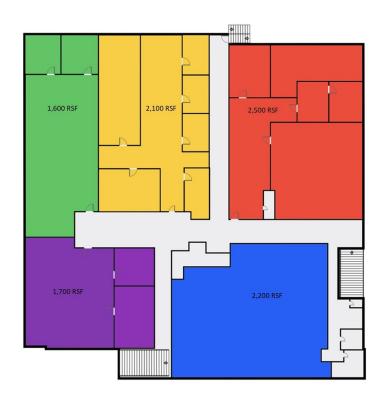

### **BASEMENT**

15' high ceilings, potential private access, and daylight.

| SPACES    | COLOR  | LEASE RATE     | SPACE SIZE |
|-----------|--------|----------------|------------|
| Suite B-1 | Green  | \$14.00/rsf/yr | 1,600 RSF  |
| Suite B-2 | Yellow | \$14.00/rsf/yr | 2,100 RSF  |
| Suite B-3 | Red    | \$14.00/rsf/yr | 2,500 RSF  |
| Suite B-4 | Purple | \$14.00/rsf/yr | 1,700 RSF  |
| Suite B-5 | Blue   | \$14.00/rsf/yr | 2,200 RSF  |