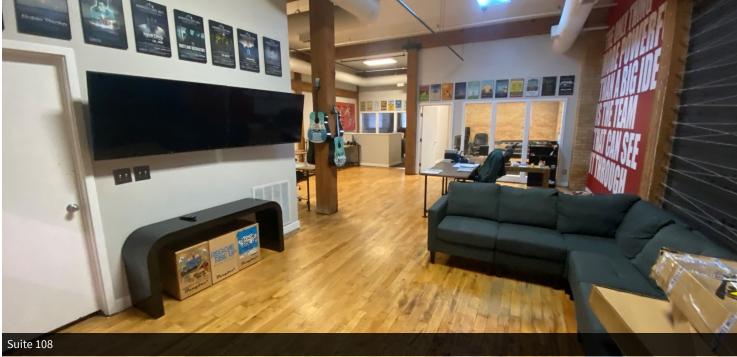

#### PROPERTY DESCRIPTION:

- Located Next to all Major Freeways
- Minutes Away from SLC International Airport and University of Utah
- Walking Distance to The Gateway, Pioneer Park, TRAX and Downtown Salt Lake City
- Next to Homewood Suites by Hilton
- Up & Coming Neighborhood with Current and Future Growth Including Hundreds of Housing Units within a 1 Block Radius
- Suites Offer Open Floor Plans & Tall Ceilings
- Lots of Natural Light in Suites & Common Areas
- Exposed Brick and Natural Hardwood Floors
- ADA Access with Elevator

### **1ST FLOOR**

Lease individual suites or combine suites: 100,106, and 108 for a total of  $5,368\,\mathrm{RSF}$ 

| SPACES    | COLOR  | LEASE RATE     | SPACE SIZE |
|-----------|--------|----------------|------------|
| Suite 100 | Blue   | \$21.00/rsf/yr | 1,916 RSF  |
| Suite 106 | Green  | \$21.00/rsf/yr | 1,910 RSF  |
| Suite 108 | Yellow | \$21.00/rsf/yr | 1,542 RSF  |