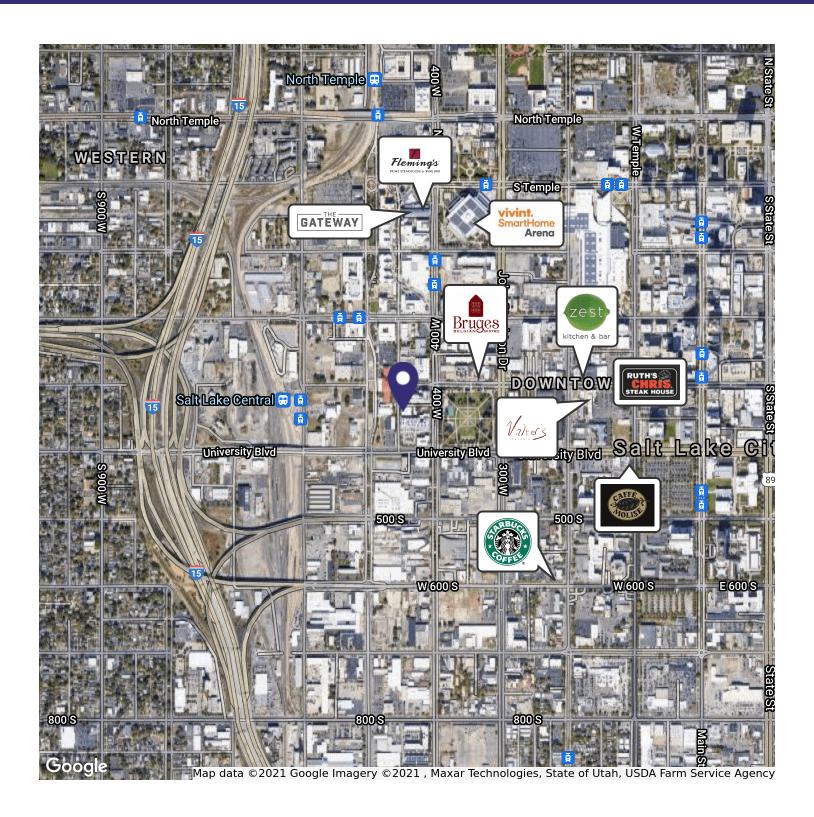

#### PROPERTY DESCRIPTION:

- Located Next to all Major Freeways
- Minutes Away from SLC International Airport and University of Utah
- Walking Distance to The Gateway, Pioneer Park, TRAX and Downtown Salt Lake City
- Next to Homewood Suites by Hilton
- Up & Coming Neighborhood with Current and Future Growth Including Hundreds of Housing Units within a 1 Block Radius
- Suites Offer Open Floor Plans & Tall Ceilings
- Lots of Natural Light in Suites & Common Areas
- Exposed Brick and Natural Hardwood Floors
- ADA Access with Elevator