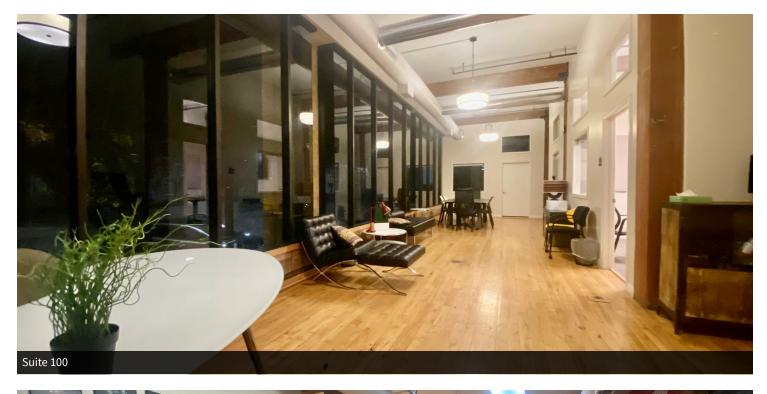

### **1ST FLOOR**

Lease individual suites or combine suites: 100,106, and 108 for a total of  $5,368\,\mathrm{RSF}$ 

| SPACES    | COLOR  | LEASE RATE     | SPACE SIZE |
|-----------|--------|----------------|------------|
| Suite 100 | Blue   | \$21.00/rsf/yr | 1,916 RSF  |
| Suite 106 | Green  | \$21.00/rsf/yr | 1,910 RSF  |
| Suite 108 | Yellow | \$21.00/rsf/yr | 1,542 RSF  |