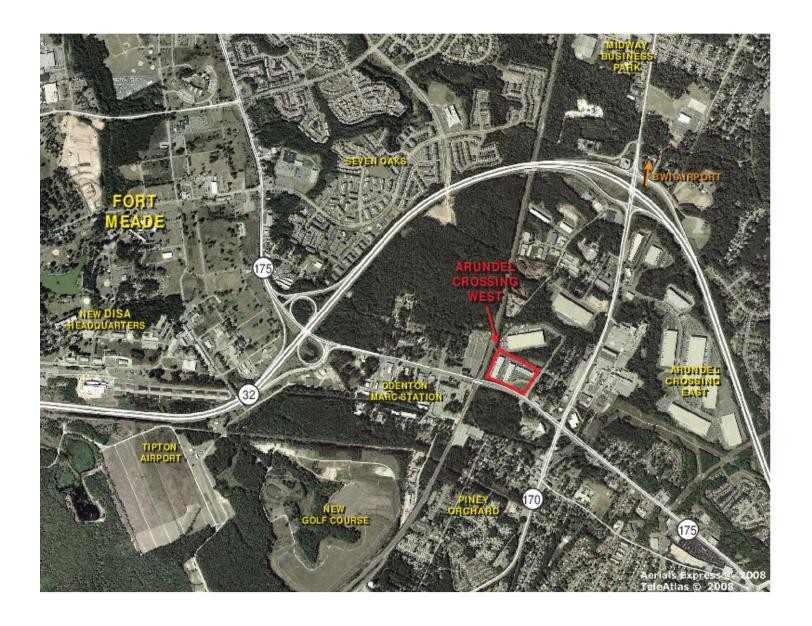

Adjacent to Fort Meade (4.5 miles to NSA) 5 minutes to BWI Airport

 Strategically located at the junction of MD routes 32, 170 and 175