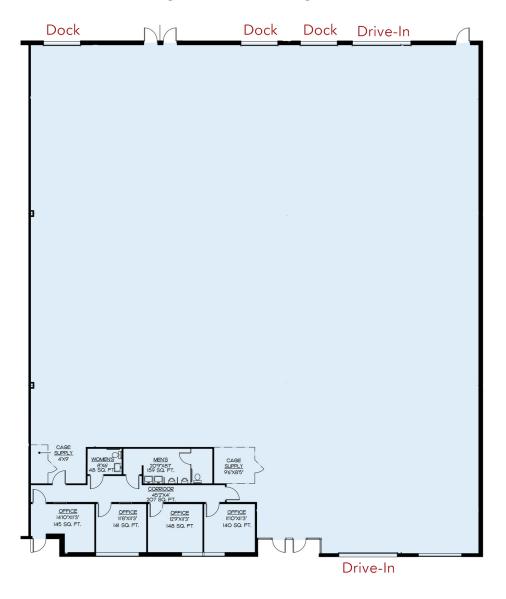

#### 1370 Blair Drive Suite H

12,294 SF with 1,058 SF Office 2 oversized at grade drive through doors and 3 docks

Kate Jordan, SIOR Principal 443.741.4041 kjordan@lee-associates.com Marley Welsh **Senior Associate** 443.741.4050 mwelsh@lee-associates.com

#### 1360 Blair Drive Suite G, H

3,237 - 6,473 SF shell space with at grade drive-in loading

Kate Jordan, SIOR Principal 443.741.4041 kjordan@lee-associates.com Marley Welsh **Senior Associate** 443.741.4050 mwelsh@lee-associates.com

#### 1350 Blair Drive Suite HH

2,586 - 7,760 SF 100% Office can be demised to smaller suites

Kate Jordan, SIOR Principal 443.741.4041 kjordan@lee-associates.com Marley Welsh **Senior Associate** 443.741.4050 mwelsh@lee-associates.com