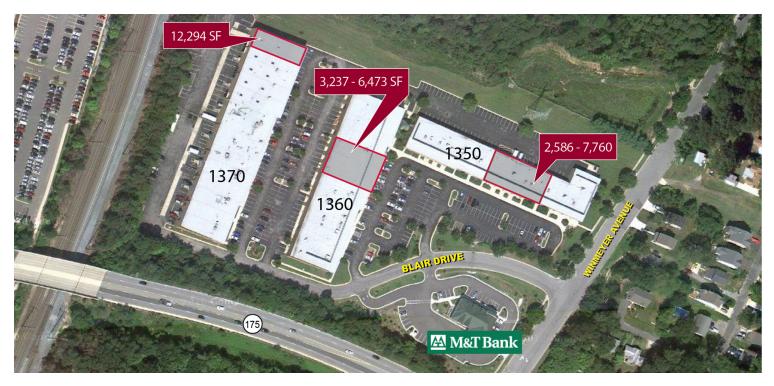

## **ARUNDEL CROSSING WEST BLDG 1-1350 BLAIR DRIVE**

1350 - 1370 Blair Drive, Odenton, MD 21113

Available: 2,586 - 12,294 SF

#### LISTING DATA

**AVAILABLE SF:** 2,586 - 12,294 SF

#### **PROPERTY HIGHLIGHTS**

Height: 16' - 18' clear

Sprinkler: Wet

Construction: Brick and block

Column Spacing: 30' x 40'

• Parking: 3/1000 SF

Three quality one-story office/flex/industrial buildings developed in 1992; total project size is 125,421 SF

#### **AVAILABLE SPACES**

| SPACE                      | TYPE   | SIZE (SF)        |
|----------------------------|--------|------------------|
| 1350 Blair Drive Suite HH  | Office | 2,586 - 7,760 SF |
| 1360 Blair Drive Suite G&H | Flex   | 3,237 - 6,473 SF |
| 1370 Blair Drive Suite H   | Flex   | 12,294 SF        |