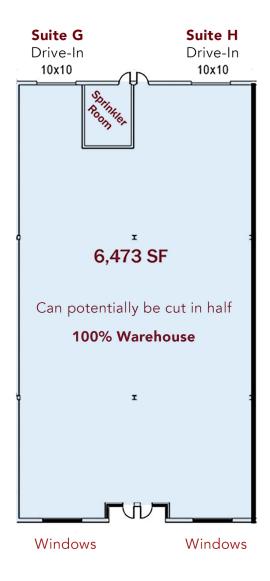

#### 1360 Blair Drive Suite G, H

3,237 - 6,473 SF shell space with at grade drive-in loading

Kate Jordan, SIOR Principal 443.741.4041 kjordan@lee-associates.com Marley Welsh **Senior Associate** 443.741.4050 mwelsh@lee-associates.com