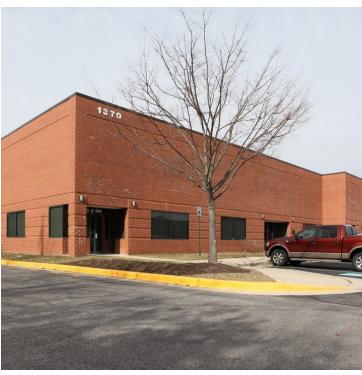

## **ARUNDEL CROSSING WEST BLDG 1-1350 BLAIR DRIVE**

1350 - 1370 Blair Drive, Odenton, MD 21113

Available: 2,586 - 12,294 SF

#### LISTING DATA

**AVAILABLE SF:** 2,586 - 12,294 SF

#### **PROPERTY HIGHLIGHTS**

Height: 16' - 18' clear

Sprinkler: Wet

Construction: Brick and block

Column Spacing: 30' x 40'

• Parking: 3/1000 SF

Three quality one-story office/flex/industrial buildings developed in 1992; total project size is 125,421 SF