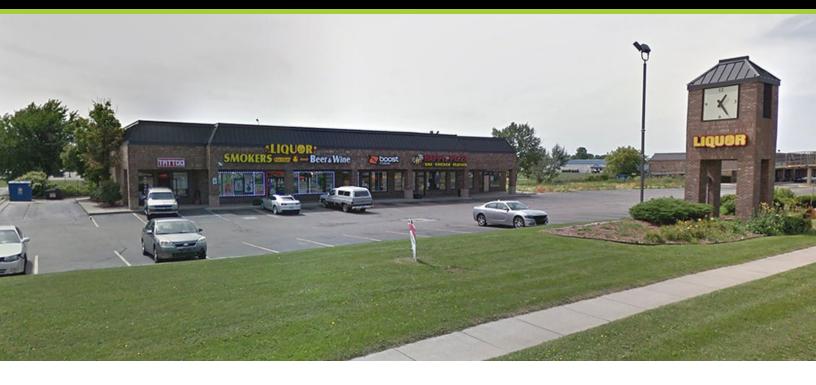

#### **PROPERTY DESCRIPTION**

2 units available. Join Boost Mobile, Subway, Tropi Tan, Grondin's, & other local tenants in this vibrant shopping center with great exposure off Bristol Road and I-475. Build-To-Suit option of 6,600 SF also available.

#### **CURRENT OCCUPANCY**

Boost Mobile, Liquor Store, Tattoo Studio

#### **SURROUNDING BUSINESSES**

Speedway, Subway, Tim Horton's, Little Caesars, KFC, McDonald's, Kroger, Huntington Bank, Walgreen's, Rite Aid, Baker College, Grifols Biomat, GM Flint Engine Facility, and more.