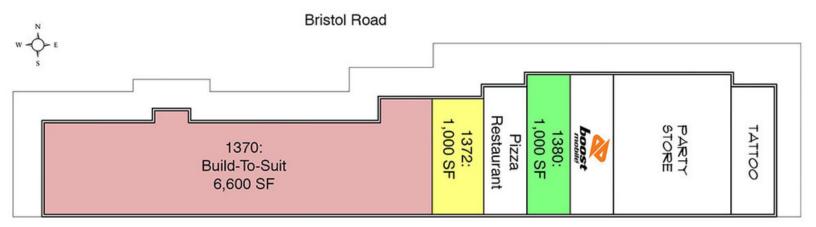

#### **OFFERING SUMMARY**

| Lease Rate:     | \$12.00 PSF, Gross |  |
|-----------------|--------------------|--|
| Building Size:  | 10,100 SF          |  |
| Parking:        | 70 +/-             |  |
|                 |                    |  |
| AVAILABLE SPACE | SF                 |  |
| Suite 1380      | 1,000 SF           |  |
| Suite 1372      | 1,000 SF           |  |
|                 |                    |  |
| Build-To-Suit:  |                    |  |
| Suite 1370      | 6,600 SF           |  |
|                 |                    |  |

#### **PROPERTY DESCRIPTION**

2 units available. Join Boost Mobile, Subway, Tropi Tan, Grondin's, & other local tenants in this vibrant shopping center with great exposure off Bristol Road and I-475. Build-To-Suit option of 6,600 SF also available.