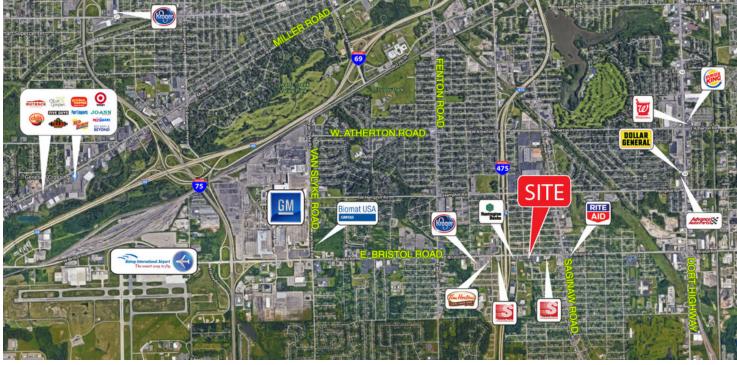

#### **SURROUNDING BUSINESSES**

Speedway, Subway, Tim Horton's, Little Caesars, KFC, McDonald's, Kroger, Huntington Bank, Walgreen's, Rite Aid, Baker College, Grifols Biomat, GM Flint Engine Facility, and more.