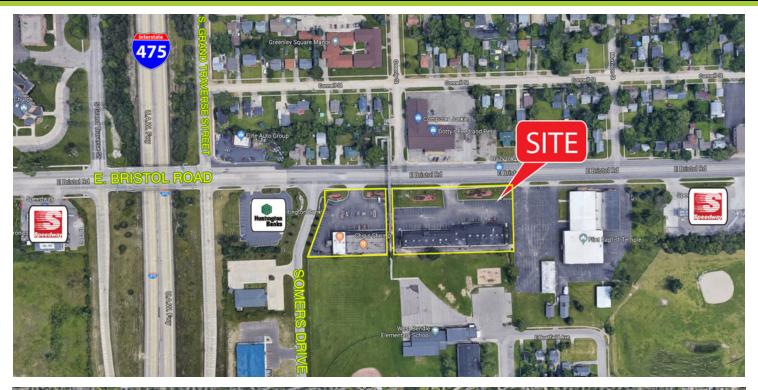

#### **LOCATION DESCRIPTION**

Located on E. Bristol Road, just east of I-475 in Burton, MI.

#### **SURROUNDING BUSINESSES**

Speedway, Subway, Tim Horton's, Little Caesars, KFC, McDonald's, Kroger, Huntington Bank, Walgreen's, Rite Aid, Baker College, Grifols Biomat, GM Flint Engine Facility, and more.

#### **TRAFFIC**

**Bristol Road** 22,745 (2WAY/ADT/CoStar 2017)

**WALLY AMMORI** 248.851.8900 wammori@kjcre.com

1370-1394 E. BRISTOL ROAD | BURTON, MI 48529

**Retail Property For Lease** 

WALLY AMMORI 248.851.8900 wammori@kjcre.com