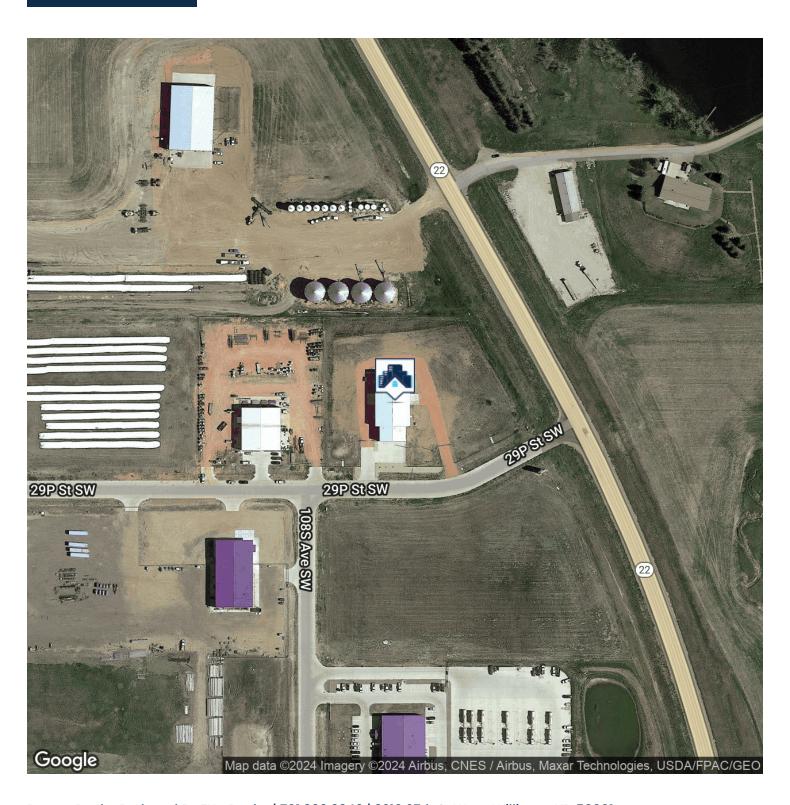

2,100 SQ FT Drive Through Bay With 16' Door

3 Office Spaces, Reception Room, Break Room, File/Storage Room,

Upstairs Office has 2 Rooms, plus 1 Bath

Zoned Industrial & Located in the Five Diamond Industrial Park

+/- 3.38 Acre Fenced Yard

Newer High Quality Construction-Built in 2012

Prime Dickinson, ND Location, Located in the Five Diamond Industrial Park On Highway 22 and Surrounded By Numerous Oil/Gas Companies

• Building Size: Total Size: +/- 14,200 SQ FT





















Proven Realty Brokered By EXp Realty | 701.369.3949 | 3210 27th St West, Williston, ND 58801



LUCAS NATWICK 701.580.0564 Lucas@provenrealtynd.com ND #10666









































## FLOOR PLANS





#### SITE PLAN







#### VACINITY MAP







# LOCATION MAPS









### AERIAL MAPS









## RETAILER MAP







#### **ADVISOR** BIO 1



#### **ERIK PETERSON**

Erik@ProvenRealtyND.com

Direct: 701.369.3949

ND #9328 // MT #65900

#### PROFESSIONAL BACKGROUND

Erik Peterson is the founder of Proven Realty and brings extensive experience to the market. Erik was born and raised in Missoula, MT and grew up in a real estate family, where both of his parents had licenses. Over the past eight years, Erik has assisted property owners and tenants with all their real estate needs in North Dakota. In additión, Erik has helped Bakken companies create long term business relationships, develop real estate properties, sell & lease properties of all types, and find short and long term housing for families. He has previously held ownership interests in businesses in the Bakken which