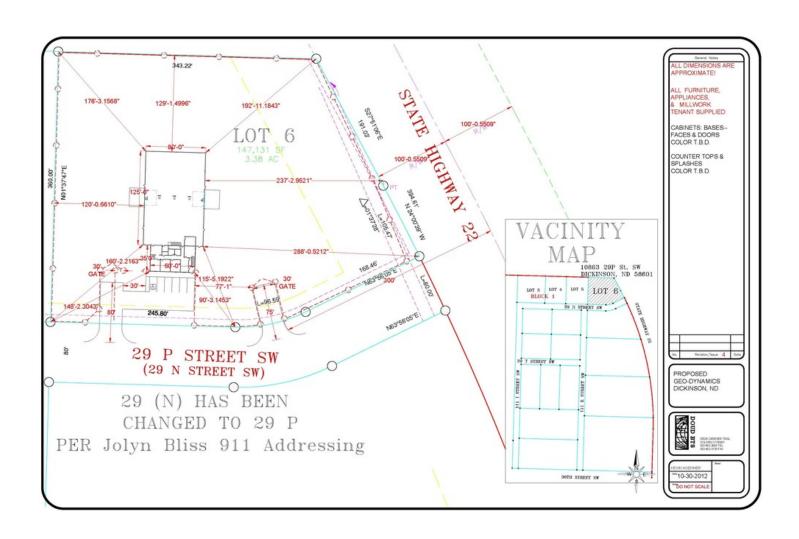

2,100 SQ FT (60' X 35') + Second Floor Office of 2,100 SQ FT Drive Through Bay With 16' Door

3 Office Spaces, Reception Room, Break Room, File/Storage Room,

Upstairs Office has 2 Rooms, plus 1 Bath

Zoned Industrial & Located in the Five Diamond Industrial Park

+/- 3.38 Acre Fenced Yard

Newer High Quality Construction-Built in 2012

Prime Dickinson, ND Location, Located in the Five Diamond Industrial Park On Highway 22 and Surrounded By Numerous Oil/Gas Companies

• Building Size: Total Size: +/- 14,200 SQ FT





















Proven Realty Brokered By EXp Realty | 701.369.3949 | 3210 27th St West, Williston, ND 58801



LUCAS NATWICK 701.580.0564 Lucas@provenrealtynd.com ND #10666









































## FLOOR PLANS





#### SITE PLAN







#### VACINITY MAP







# LOCATION MAPS









### AERIAL MAPS









## RETAILER MAP







#### **ADVISOR** BIO 1



#### **ERIK PETERSON**

Erik@ProvenRealtyND.com

Direct: 701.369.3949

ND #9328 // MT #65900

#### PROFESSIONAL BACKGROUND

Erik Peterson is the founder of Proven Realty and brings extensive experience to the market. Erik was born and raised in Missoula, MT and grew up in a real estate family, where both of his parents had licenses. Over the past eight years, Erik has assisted property owners and tenants with all their real estate needs in North Dakota. In additión, Erik has helped Bakken companies create long term business relationships, develop real estate properties, sell & lease properties of all types, and find short and long term housing for families. He has previously held owners