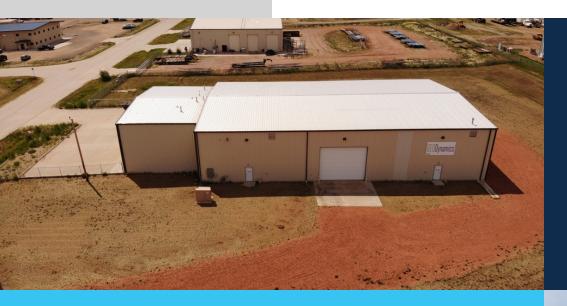

#### INDUSTRIAL PROPERTY FOR LEASE

10863 29 P ST. SW, DICKINSON, ND 58601

FOR SALE +/- 14,200 SQ FT SHOP ON +/- 3.38 FENCED ACRES IN DICKINSON

#### **PROPERTY OVERVIEW**

High Quality 14,200 SQ FT Shop On +/-3.38 Acres In Dickinson For Sale or Lease.

**PROPERTY Highlights** 

Building Size: Total Size: +/- 14,200 SQ FT

10,000 SQ FT Shop (80' x 125')

Zoned Industrial & Located in the Five Diamond Industrial Park

+/- 3.38 Acre Fenced Yard

Newer High Quality Construction-Built in 2012

Prime Dickinson, ND Location, Located in the Five Diamond Industrial Park On Highway 22 and Surrounded By Numerous Oil/Gas Companies