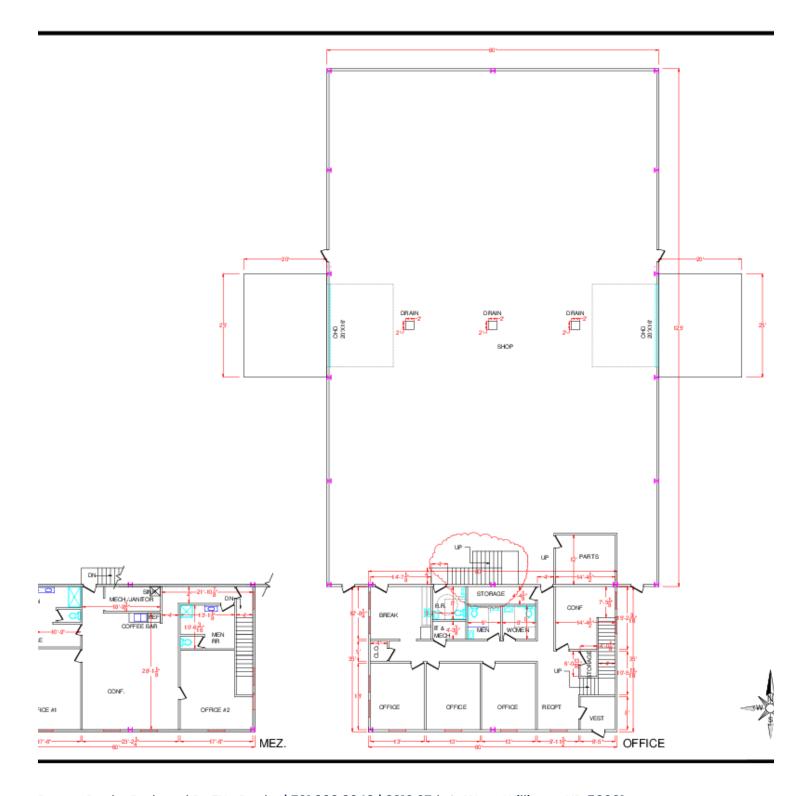

## FLOOR PLANS

#### **PROPERTY OVERVIEW**

High Quality 14,200 SQ FT Shop On +/-3.38 Acres In Dickinson For Sale or Lease.

**PROPERTY Highlights** 

Building Size: Total Size: +/- 14,200 SQ FT

10,000 SQ FT Shop (80' x 125')

Main Floor Office 2,100 SQ FT (60' X 35') + Second Floor Office of 2,100 SQ FT Drive Through Bay With 16' Door

3 Office Spaces, Reception Room, Break Room, File/Storage Room,

Upstairs Office has 2 Rooms, plus 1 Bath