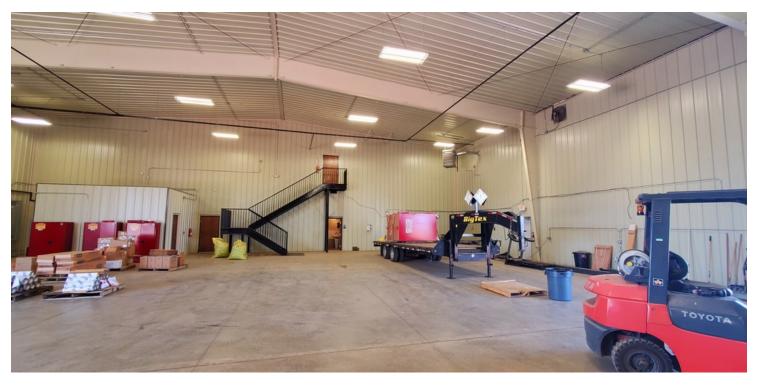

Main Floor Office 2,100 SQ FT (60' X 35') + Second Floor Office of 2,100 SQ FT Drive Through Bay With 16' Door

3 Office Spaces, Reception Room, Break Room, File/Storage Room,

Upstairs Office has 2 Rooms, plus 1 Bath