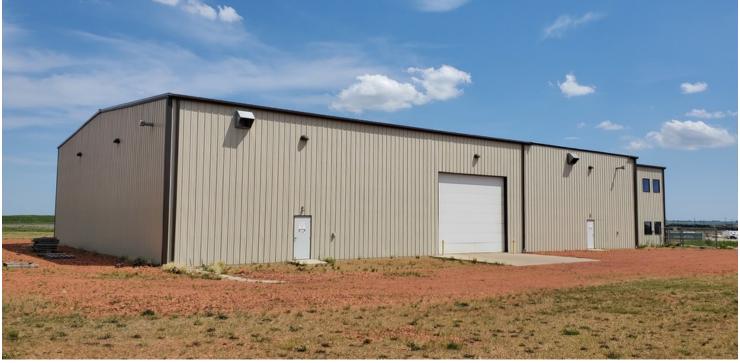

#### INDUSTRIAL PROPERTY FOR LEASE

10863 29 P ST. SW, DICKINSON, ND 58601

FOR SALE +/- 14,200 SQ FT SHOP ON +/- 3.38 FENCED ACRES IN DICKINSON

#### **PROPERTY OVERVIEW**

High Quality 14,200 SQ FT Shop On +/-3.38 Acres In Dickinson For Sale or Lease.

**PROPERTY Highlights** 

Building Size: Total Size: +/- 14,200 SQ FT

10,000 SQ FT Shop (80' x 125')

Zoned Industrial & Located in the Five Diamond Industrial Park

+/- 3.38 Acre Fenced Yard

Newer High Quality Construction-Built in 2012

Prime Dickinson, ND Location, Located in the Five Diamond Industrial Park On Highway 22 and Surrounded By Numerous Oil/Gas Companies