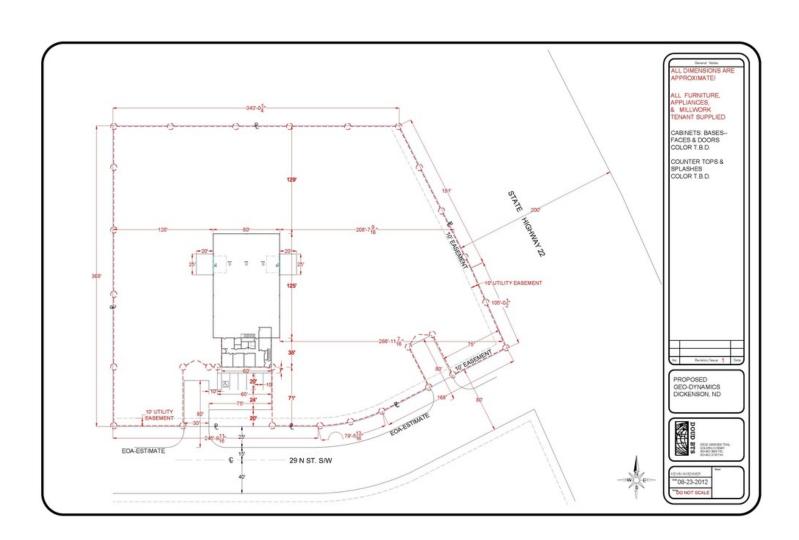

125')

Main Floor Office 2,100 SQ FT (60' X 35') + Second Floor Office of 2,100 SQ FT Drive Through Bay With 16' Door

3 Office Spaces, Reception Room, Break Room, File/Storage Room,

Upstairs Office has 2 Rooms, plus 1 Bath

Zoned Industrial & Located in the Five Diamond Industrial Park

+/- 3.38 Acre Fenced Yard

Newer High Quality Construction-Built in 2012

Prime Dickinson, ND Location, Located in the Five Diamond Industrial Park On Highway 22 and Surrounded By Numerous Oil/Gas Companies

• Building Size: Total Size: +/- 14,200 SQ FT





















Proven Realty Brokered By EXp Realty | 701.369.3949 | 3210 27th St West, Williston, ND 58801



LUCAS NATWICK 701.580.0564 Lucas@provenrealtynd.com ND #10666









































## FLOOR PLANS





#### SITE PLAN







#### VACINITY MAP







# LOCATION MAPS









### AERIAL MAPS









## RETAILER MAP







#### **ADVISOR** BIO 1



#### **ERIK PETERSON**

Erik@ProvenRealtyND.com

Direct: 701.369.3949

ND #9328 // MT #65900

#### PROFESSIONAL BACKGROUND

Erik Peterson is the founder of Proven Realty and brings extensive experience to the market. Erik was born and raised in Missoula, MT and grew up in a real estate family, where both of his parents had licenses. Over the past eight years, Erik has assisted property owners and tenants with all their real estate needs in North Dakota. In additión, Erik has helped Bakken companies create long term business relationships, develop real estate properties, sell & lease properties of all types, and find short and long term housing for families. He h