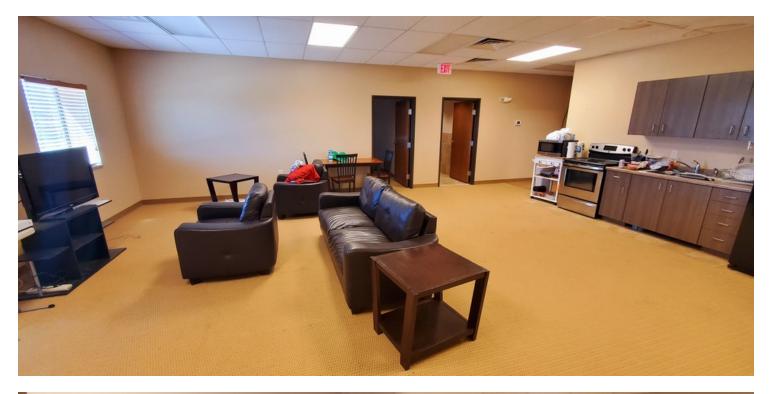

Main Floor Office 2,100 SQ FT (60' X 35') + Second Floor Office of 2,100 SQ FT Drive Through Bay With 16' Door

3 Office Spaces, Reception Room, Break Room, File/Storage Room,

Upstairs Office has 2 Rooms, plus 1 Bath