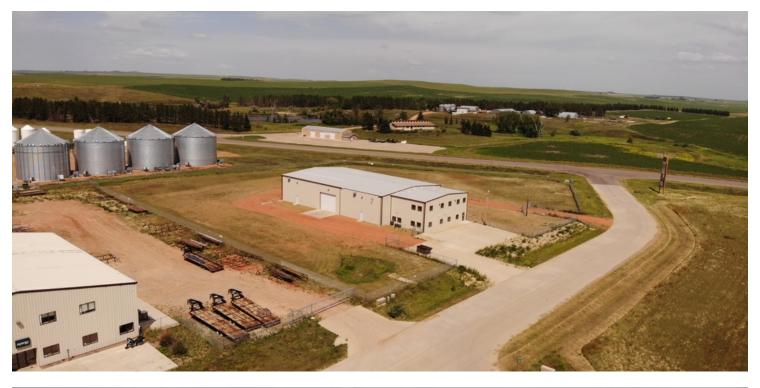

#### **PROPERTY OVERVIEW**

High Quality 14,200 SQ FT Shop On +/-3.38 Acres In Dickinson For Sale or Lease.

**PROPERTY Highlights** 

Building Size: Total Size: +/- 14,200 SQ FT

10,000 SQ FT Shop (80' x 125')

Zoned Industrial & Located in the Five Diamond Industrial Park

+/- 3.38 Acre Fenced Yard

Newer High Quality Construction-Built in 2012

Prime Dickinson, ND Location, Located in the Five Diamond Industrial Park On Highway 22 and Surrounded By Numerous Oil/Gas Companies

### AERIAL MAPS