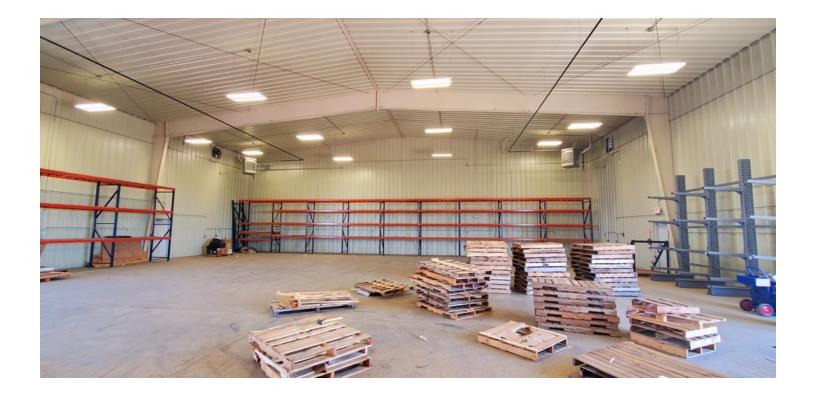

#### **PROPERTY OVERVIEW**

High Quality 14,200 SQ FT Shop On +/-3.38 Acres In Dickinson For Sale or Lease.

**PROPERTY Highlights** 

Building Size: Total Size: +/- 14,200 SQ FT

10,000 SQ FT Shop (80' x 125')

Main Floor Office 2,100 SQ FT (60' X 35') + Second Floor Office of 2,100 SQ FT Drive Through Bay With 16' Door

3 Office Spaces, Reception Room, Break Room, File/Storage Room,

Upstairs Office has 2 Rooms, plus 1 Bath