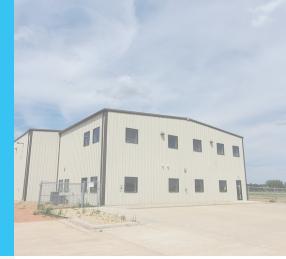

#### **PROPERTY OVERVIEW**

High Quality 14,200 SQ FT Shop On +/-3.38 Acres In Dickinson For Sale or Lease.

**PROPERTY Highlights** 

Building Size: Total Size: +/- 14,200 SQ FT

10,000 SQ FT Shop (80' x 125')

Main Floor Office 2,100 SQ FT (60' X 35') + Second Floor Office of 2,100 SQ FT Drive Through Bay With 16' Door

3 Office Spaces, Reception Room, Break Room, File/Storage Room,

Upstairs Office has 2 Rooms, plus 1 Bath