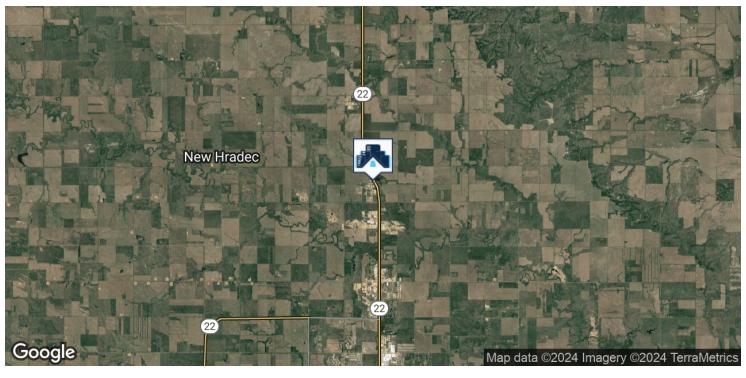

+ Second Floor Office of 2,100 SQ FT Drive Through Bay With 16' Door

3 Office Spaces, Reception Room, Break Room, File/Storage Room,

Upstairs Office has 2 Rooms, plus 1 Bath

Zoned Industrial & Located in the Five Diamond Industrial Park

+/- 3.38 Acre Fenced Yard

Newer High Quality Construction-Built in 2012

Prime Dickinson, ND Location, Located in the Five Diamond Industrial Park On Highway 22 and Surrounded By Numerous Oil/Gas Companies

• Building Size: Total Size: +/- 14,200 SQ FT





















Proven Realty Brokered By EXp Realty | 701.369.3949 | 3210 27th St West, Williston, ND 58801



LUCAS NATWICK 701.580.0564 Lucas@provenrealtynd.com ND #10666









































## FLOOR PLANS





#### SITE PLAN







#### VACINITY MAP







# LOCATION MAPS









### AERIAL MAPS









## RETAILER MAP







#### **ADVISOR** BIO 1



#### **ERIK PETERSON**

Erik@ProvenRealtyND.com

Direct: 701.369.3949

ND #9328 // MT #65900

#### PROFESSIONAL BACKGROUND

Erik Peterson is the founder of Proven Realty and brings extensive experience to the market. Erik was born and raised in Missoula, MT and grew up in a real estate family, where both of his parents had licenses. Over the past eight years, Erik has assisted property owners and tenants with all their real estate needs in North Dakota. In additión, Erik has helped Bakken companies create long term business relationships, develop real estate properties, sell & lease properties of all types, and find short and long term housing for families. He has previously held ownership interests in busine