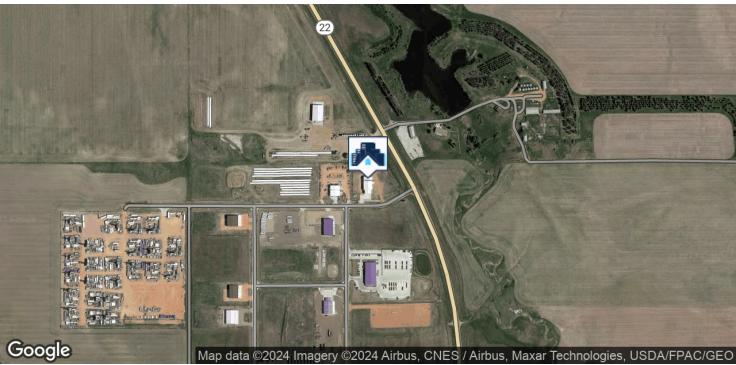

Second Floor Office of 2,100 SQ FT Drive Through Bay With 16' Door

3 Office Spaces, Reception Room, Break Room, File/Storage Room,

Upstairs Office has 2 Rooms, plus 1 Bath

Zoned Industrial & Located in the Five Diamond Industrial Park

+/- 3.38 Acre Fenced Yard

Newer High Quality Construction-Built in 2012

Prime Dickinson, ND Location, Located in the Five Diamond Industrial Park On Highway 22 and Surrounded By Numerous Oil/Gas Companies

• Building Size: Total Size: +/- 14,200 SQ FT





















Proven Realty Brokered By EXp Realty | 701.369.3949 | 3210 27th St West, Williston, ND 58801



LUCAS NATWICK 701.580.0564 Lucas@provenrealtynd.com ND #10666









































## FLOOR PLANS





#### SITE PLAN







#### VACINITY MAP







# LOCATION MAPS









### AERIAL MAPS









## RETAILER MAP







#### **ADVISOR** BIO 1



#### **ERIK PETERSON**

Erik@ProvenRealtyND.com

Direct: 701.369.3949

ND #9328 // MT #65900

#### PROFESSIONAL BACKGROUND

Erik Peterson is the founder of Proven Realty and brings extensive experience to the market. Erik was born and raised in Missoula, MT and grew up in a real estate family, where both of his parents had licenses. Over the past eight years, Erik has assisted property owners and tenants with all their real estate needs in North Dakota. In additión, Erik has helped Bakken companies create long term business relationships, develop real estate properties, sell & lease properties of all types, and find short and long term housing for families. He has previously held ownership interests in business