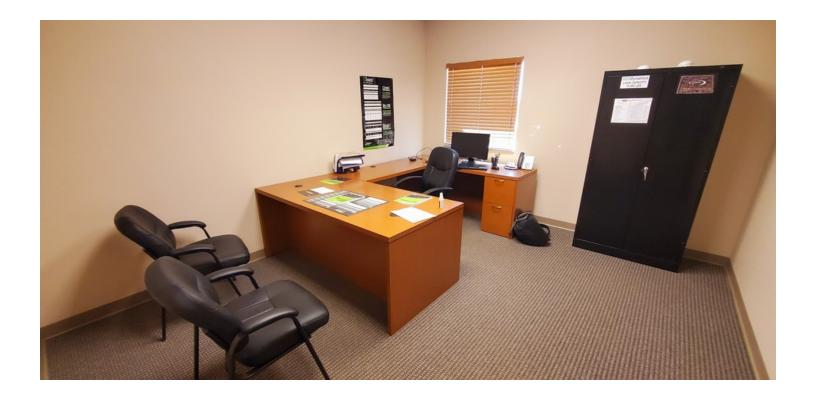

Main Floor Office 2,100 SQ FT (60' X 35') + Second Floor Office of 2,100 SQ FT Drive Through Bay With 16' Door

3 Office Spaces, Reception Room, Break Room, File/Storage Room,

Upstairs Office has 2 Rooms, plus 1 Bath