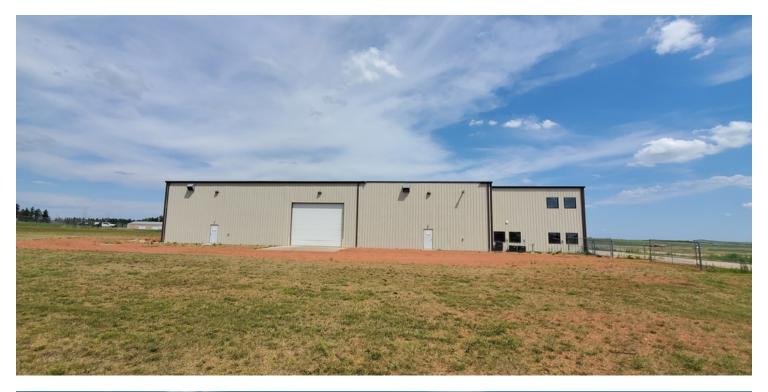

#### **PROPERTY OVERVIEW**

High Quality 14,200 SQ FT Shop On +/-3.38 Acres In Dickinson For Sale or Lease.

**PROPERTY Highlights** 

Building Size: Total Size: +/- 14,200 SQ FT

10,000 SQ FT Shop (80' x 125')

Zoned Industrial & Located in the Five Diamond Industrial Park

+/- 3.38 Acre Fenced Yard

Newer High Quality Construction-Built in 2012

Prime Dickinson, ND Location, Located in the Five Diamond Industrial Park On Highway 22 and Surrounded By Numerous Oil/Gas Companies