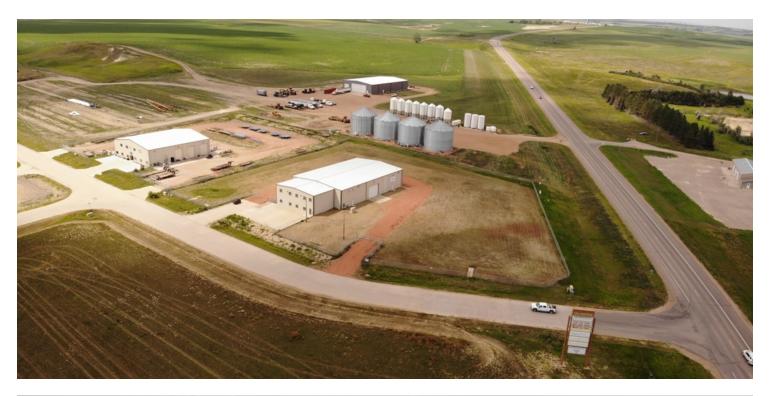

#### **PROPERTY OVERVIEW**

High Quality 14,200 SQ FT Shop On +/-3.38 Acres In Dickinson For Sale or Lease.

**PROPERTY Highlights** 

Building Size: Total Size: +/- 14,200 SQ FT

10,000 SQ FT Shop (80' x 125')

Zoned Industrial & Located in the Five Diamond Industrial Park

+/- 3.38 Acre Fenced Yard

Newer High Quality Construction-Built in 2012

Prime Dickinson, ND Location, Located in the Five Diamond Industrial Park On Highway 22 and Surrounded By Numerous Oil/Gas Companies