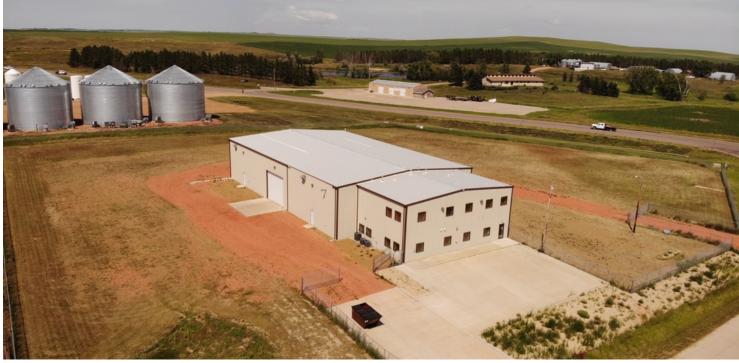

#### **PROPERTY OVERVIEW**

High Quality 14,200 SQ FT Shop On +/-3.38 Acres In Dickinson For Sale or Lease.

**PROPERTY Highlights** 

Building Size: Total Size: +/- 14,200 SQ FT

10,000 SQ FT Shop (80' x 125')

Zoned Industrial & Located in the Five Diamond Industrial Park

+/- 3.38 Acre Fenced Yard

Newer High Quality Construction-Built in 2012

Prime Dickinson, ND Location, Located in the Five Diamond Industrial Park On Highway 22 and Surrounded By Numerous Oil/Gas Companies

### AERIAL MAPS