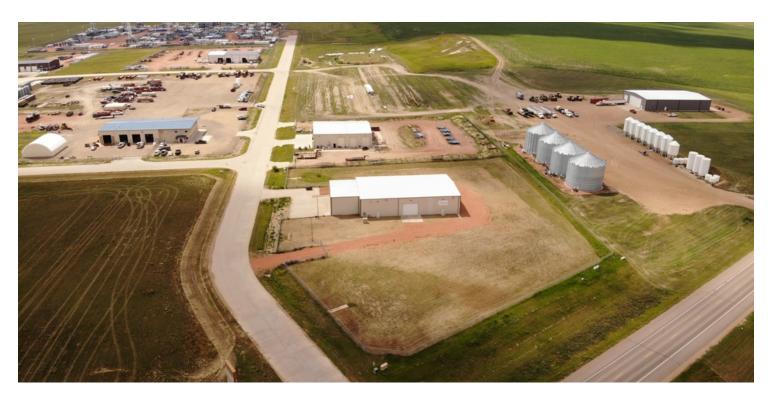

#### INDUSTRIAL PROPERTY FOR LEASE

10863 29 P ST. SW, DICKINSON, ND 58601



FOR SALE +/- 14,200 SQ FT SHOP ON +/- 3.38 FENCED ACRES IN DICKINSON





### **EXECUTIVE SUMMARY**



#### **OFFERING SUMMARY**

| Sale Price:    | Call For Price |
|----------------|----------------|
| Building Size: | 14,200 SF      |
| Lot Size:      | 3.38 Acres     |
| Year Built:    | 2012           |
| Zoning:        | Industrial     |

#### **PROPERTY OVERVIEW**

High Quality 14,200 SQ FT Shop On +/-3.38 Acres In Dickinson For Sale or Lease.

**PROPERTY Highlights** 

Building Size: Total Size: +/- 14,200 SQ FT

10,000 SQ FT Shop (80' x 125')

Main Floor Office 2,100 SQ FT (60' X 35') + Second Floor Office of 2,100 SQ FT Drive Through Bay With 16' Door

3 Office Spaces, Reception Room, Break Room, File/Storage Room,

Upstairs Office has 2 Rooms, plus 1 Bath

Zoned Industrial & Located in the Five Diamond Industrial Park

+/- 3.38 Acre Fenced Yard

Newer High Quality Construction-