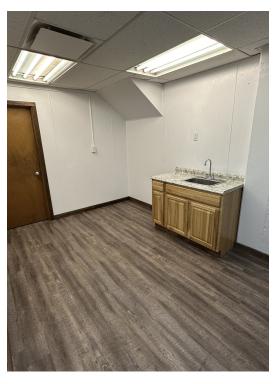

## **Property Highlights**

- 2,837 SF of office space
- Main Level = 1.428 SF
- Upstairs total = 1,409 SF
- · Recently remodeled
- · Open Floor Plan with multiple private offices
- Two Bathrooms & storage space
- · Ample off-street parking
- \$14 FY/yr (Gross)

## **Property Description**

Two-level office space in Downtown Billings available for lease. The space offers an open floor plan with several private offices.