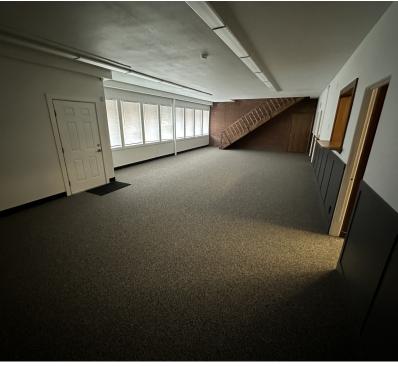

## **Property Highlights**

- 2,837 SF of office space
- Main Level = 1.428 SF
- Upstairs total = 1,409 SF
- · Recently remodeled
- · Open Floor Plan with multiple private offices
- Two Bathrooms & storage space
- · Ample off-street parking
- \$14 FY/yr (Gross)

## **Property Description**

Two-level office space in Downtown Billings available for lease. The space offers an open floor plan with several private offices.