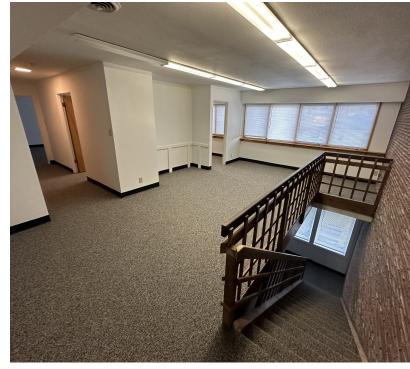

## **Property Highlights**

- 2,837 SF of office space
- Main Level = 1.428 SF
- Upstairs total = 1,409 SF
- · Recently remodeled
- · Open Floor Plan with multiple private offices
- Two Bathrooms & storage space
- · Ample off-street parking
- \$14 FY/yr (Gross)

## **Property Description**

Two-level office space in Downtown Billings available for lease. The space offers an open floor plan with several private offices.