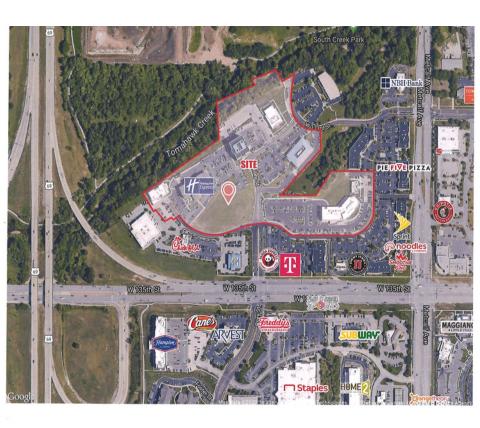

#### JIM THOME

913 548 8700

ITHOME OF COMMEDIAL COM

- NEW MEDICAL/RETAIL/OFFICE SPACE AVAILABLE
- PEDIATRIC PARTNERS BUILDING
- SPACE C AVAILABLE: 1,990 SF
- TRAFFIC COUNTS 30,000 VEHICLES/DAY
- GREAT SIGNAGE AVAILABLE
- BETWEEN CHICK-FIL-A & HOLIDAY INN EXPRESS