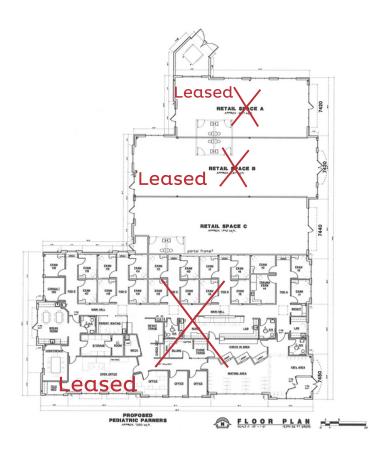

#### JIM THOME

913 548 8700

ITHOME OF COMMEDIAL COM

- NEW MEDICAL/RETAIL/OFFICE SPACE AVAILABLE
- PEDIATRIC PARTNERS BUILDING
- SPACE C AVAILABLE: 1,990 SF
- TRAFFIC COUNTS 30,000 VEHICLES/DAY
- GREAT SIGNAGE AVAILABLE
- BETWEEN CHICK-FIL-A & HOLIDAY INN EXPRESS