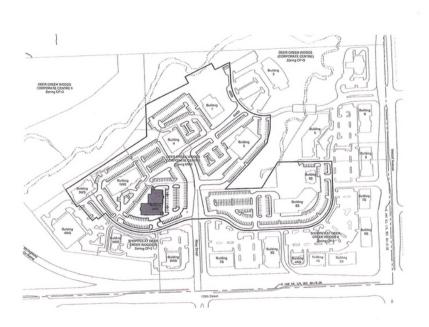

OVERLAND PARK, KS

JIM THOME

017 5/10 0700

ITHOME@DEECECOMMEDIAL COM

OVERLAND PARK, KS

|              |                   | EER CREEK WOODS CO | REPORATE CENTRE (MID ZONING) |                  |                         |
|--------------|-------------------|--------------------|------------------------------|------------------|-------------------------|
| Building No. | Building Coverage | Land Use           | Paning Required              | Parking Provided | Approved Source Footage |
| Building 65  | 49,488 SF         | Office             | 198 (471,000)                | 202 Spaces       |                         |
| Building 95  | 3,000 SF          | Office             | 12 (3.6/5,000)               | 18 Spoons        |                         |
| Building TWS | 50 Units          | Hatel              | 95 (Macro + Utimployee)      | 99 Spaces        |                         |
| Building 2WS | 5,495 SF          | Retel              | 29 (4/1,000)                 | ST Spaces        |                         |
|              | 7,455 SF          | Office             | 30 (3.875,000)               |                  |                         |
| Building 28% | 6,000 SF          | Retail             | 24 (517,000)                 | 31 Speces        |                         |
| Building 1   | 8,500 SF          | Office             | 36 (4/1,000)                 | 117 Spaces       | 60,000 55               |
| Building 3   | 49,437 SF         | Office             | 154 (3.8/1,000)              | 156 Spaces       |                         |
| Building 4   | 41,500 SF         | Office             | 158 (3.8/1.000)              | 74 Spaces        |                         |
| T01AL        | 168.625.5F        |                    | 717 Stranes                  | 754 Snaces       |                         |