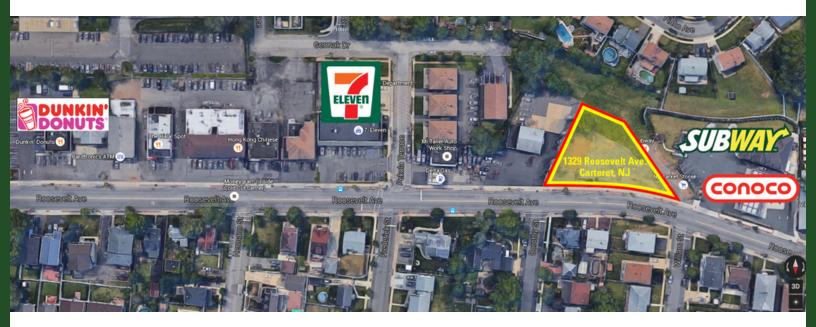

1329 Roosevelt Avenue, Carteret, NJ 07008

Worldwide Real Estate Services Since 1978

#### PROPERTY DESCRIPTION

Excellent retail pad site for lease Ideal for fast food, coffee, bank and more

### **PROPERTY HIGHLIGHTS**

- 248.43' frontage on heavily traveled Roosevelt Avenue
- Traffic count of 21,500 vehicles per day (2017)
- Excellent exposure
- Zoned HB Highway Business
- Owner is a licensed NJ Real Estate Broker

#### LOCATION DESCRIPTION

On heavily traveled Roosevelt Avenue, one-half mile before Exit 12 of the New Jersey Turnpike.

| OFFERING SUMMARY |            |
|------------------|------------|
| LEASE RATE:      | Negotiable |
| AVAILABLE SF:    | 6,000 SF   |
| LOT SIZE:        | 1.02 Acres |