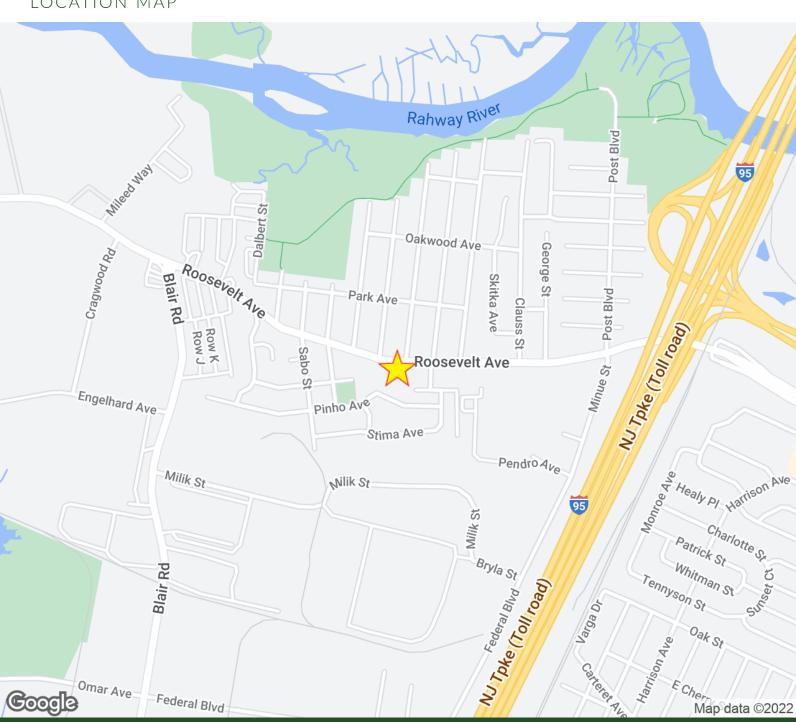

1329 Roosevelt Avenue, Carteret, NJ 07008

Worldwide Real Estate Services Since 1978

LOCATION MAP

William Sitar Sr. | O: 732.283.9000 | C: 908.510.9600 | sitar@sitarcompany.com Giorgio Vasilis | O: 732.449.2000 x2204 | C: 732.579.7002 | vasilis@sitarcompany.com

#### LOCATION DESCRIPTION

On heavily traveled Roosevelt Avenue, one-half mile before Exit 12 of the New Jersey Turnpike.

| OFFERING SUMMARY |            |
|------------------|------------|
| LEASE RATE:      | Negotiable |
| AVAILABLE SF:    | 6,000 SF   |
| LOT SIZE:        | 1.02 Acres |