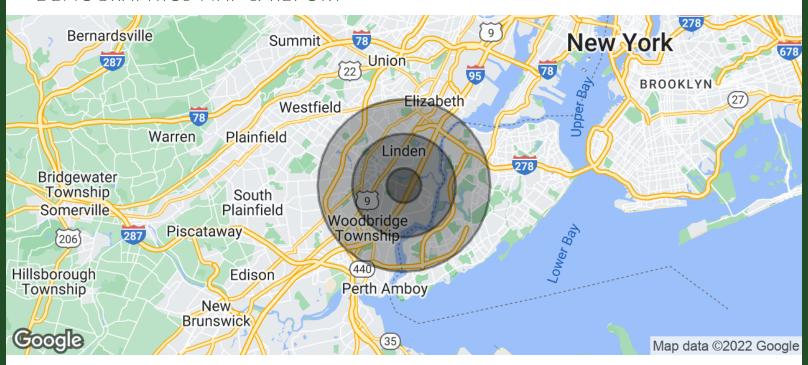

## DEMOGRAPHICS MAP & REPORT

| POPULATION           | 1 MILE | 3 MILES | 5 MILES |
|----------------------|--------|---------|---------|
| TOTAL POPULATION     | 9,919  | 105,252 | 416,364 |
| AVERAGE AGE          | 40.5   | 39.2    | 39.6    |
| AVERAGE AGE (MALE)   | 38.3   | 37.2    | 37.4    |
| AVERAGE AGE (FEMALE) | 34.2   | 39.8    | 40.8    |

| HOUSEHOLDS & INCOME                                   | 1 MILE    | 3 MILES   | 5 MILES   |
|-------------------------------------------------------|-----------|-----------|-----------|
| TOTAL HOUSEHOLDS                                      | 2,835     | 38,974    | 151,539   |
| # OF PERSONS PER HH                                   | 3.5       | 2.7       | 2.7       |
| AVERAGE HH INCOME                                     | \$86,084  | \$87,837  | \$95,013  |
| AVERAGE HOUSE VALUE                                   | \$516,340 | \$340,232 | \$410,258 |
| * Demographic data derived from 2020 ACS - LIS Consus |           |           |           |

\* Demographic data derived from 2020 ACS - US Census

**William Sitar Sr.** | O: 732.283.9000 | C: 908.510.9600 | sitar@sitarcompany.com **Giorgio Vasilis** | O: 732.449.2000 x2204 | C: 732.579.7002 | vasilis@sitarcompany.com