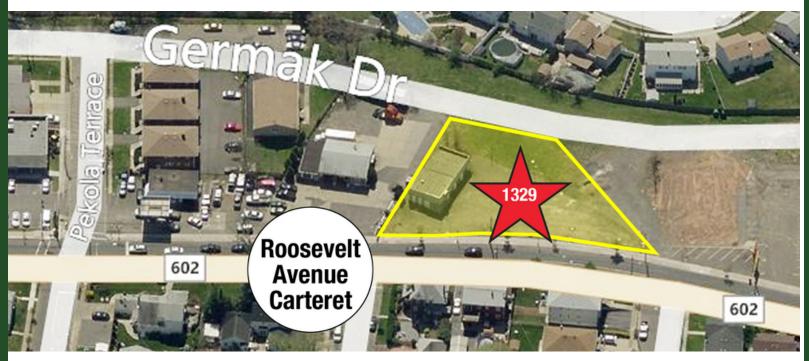

1329 Roosevelt Avenue, Carteret, NJ 07008

Worldwide Real Estate Services Since 1978

LOCATION MAP

William Sitar Sr. | O: 732.283.9000 | C: 908.510.9600 | sitar@sitarcompany.com Giorgio Vasilis | O: 732.449.2000 x2204 | C: 732.579.7002 | vasilis@sitarcompany.com