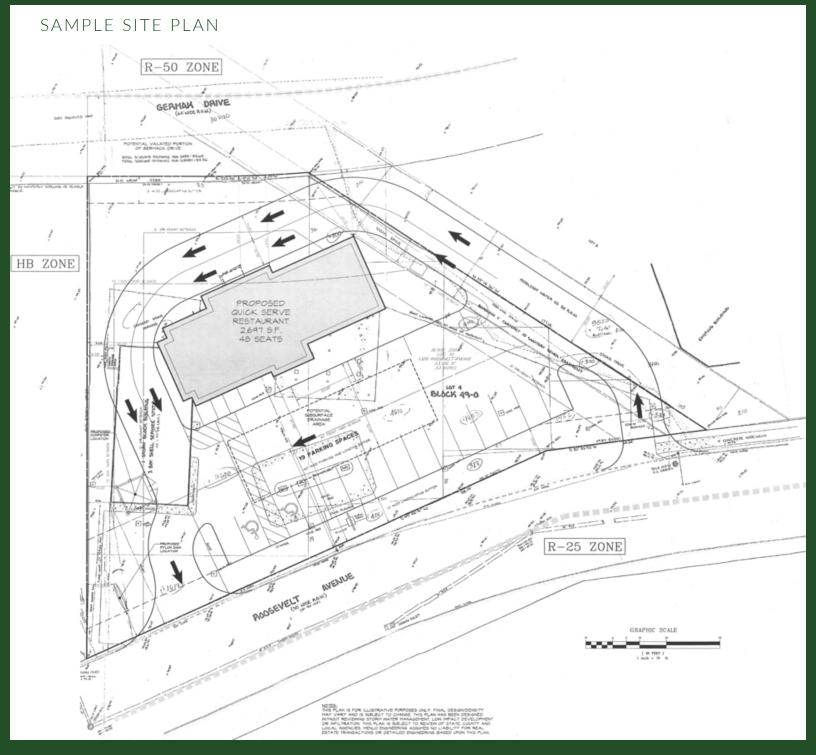

#### PROPERTY DESCRIPTION

Excellent retail pad site for lease Ideal for fast food, coffee, bank and more

### **PROPERTY HIGHLIGHTS**

- 248.43' frontage on heavily traveled Roosevelt Avenue
- Traffic count of 21,500 vehicles per day (2017)
- Excellent exposure
- Zoned HB Highway Business
- Owner is a licensed NJ Real Estate Broker

#### LOCATION DESCRIPTION

On heavily traveled Roosevelt Avenue, one-half mile before Exit 12 of the New Jersey Turnpike.

| OFFERING SUMMARY |            |
|------------------|------------|
| LEASE RATE:      | Negotiable |
| AVAILABLE SF:    | 6,000 SF   |
| LOT SIZE:        | 1.02 Acres |