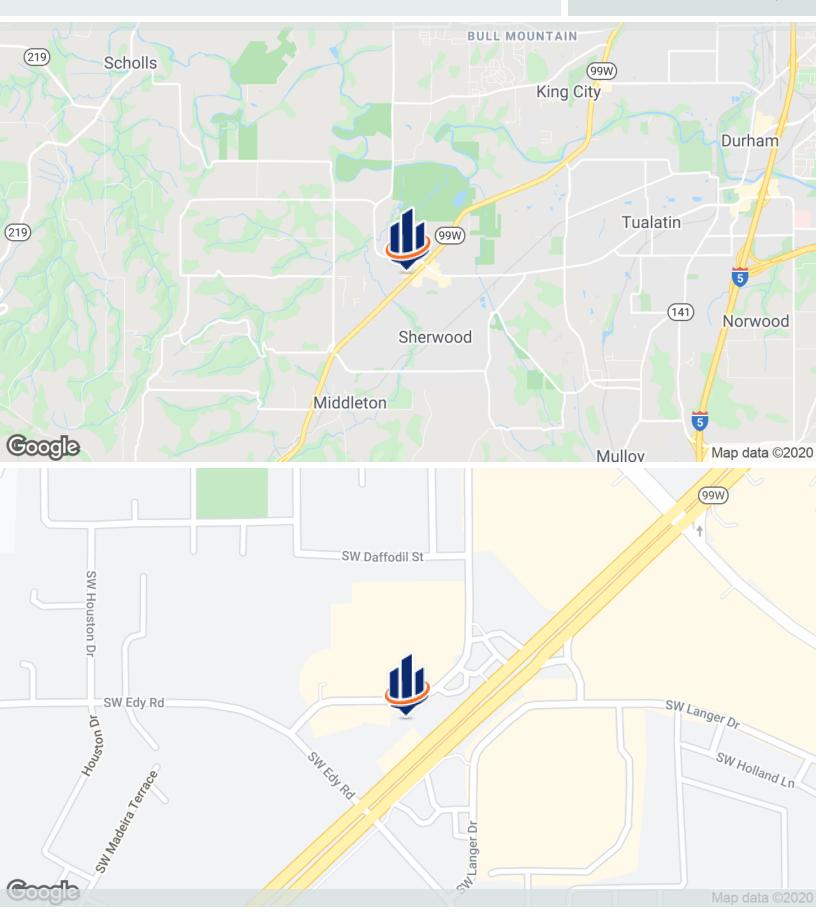

**Availability Overview**

Space Available

0 SF

Lease Rate

N/A

Lease Type

Date Available

Space Type

**Building Size** 

12,323 SF

Zoning

Commercial

Market

Washington County

Sub Market

Sherwood (Hwy 99)

**Cross Streets** 

SW Edy Road

### **Property Overview**

#### **Property** Location

The community of Sherwood is highly sought after for its great proximity, thoughtfully planned residential communities, outstanding schools and strong local economy. Sherwood is a community full of working farms from generations past, a renowned wine region, equestrian heritage, vibrant local businesses, thriving medical and dental community, annual festivals, excellent school and sports programs.

#### Presented by

RYAN IMBRIE, CCIM 503.208.9403 ryan.imbrie@svn.com

## **Location Maps**