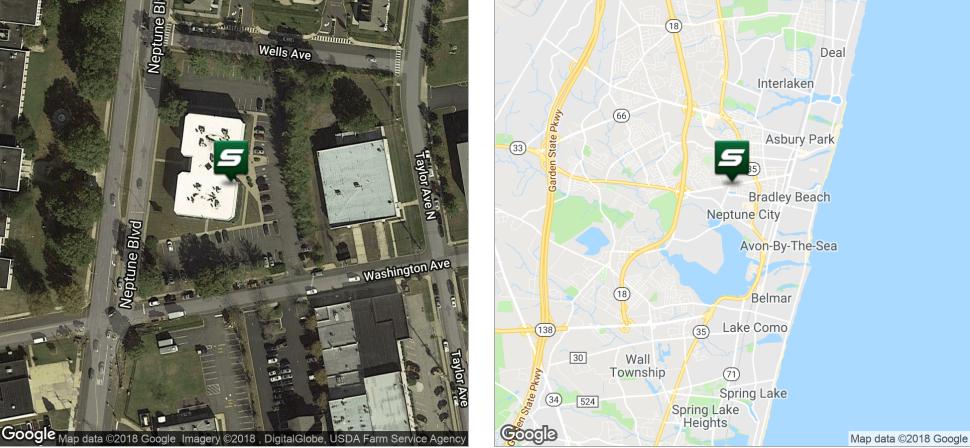

### **PROPERTY SUMMARY PROPERTY OVERVIEW** Medical Office Space Available for Lease in Close Proximity to Jersey Shore Medical Center Available SF: 1,111 - 3,612 SF LOCATION OVERVIEW \$16.50 SF/yr (NNN) Lease Rate: Close proximity to Jersey Shore Medical Center. One block north of Route 33 and one mile from Route 18. Close to Garden State Parkway. Lot Size: 0.0 Acres **PROPERTY HIGHLIGHTS** 23.649 SF **Building Size:** Substantial renovations underway, including upgraded common areas and landscaping. **Building Class:** В • Pylon signage available Year Built: 1985 Public transportation nearby Cross Streets: Wells Avenue & Neptune Boulevard • Multiple units available 1481 Oak Tree Road FOR MORE INFORMATION, PLEASE CONTACT: Iselin, NJ 08830 | P: 732.623.2155 | C: 973.202.9119 | bsitarlaw@sitarcompany.com William Sitar Jr. T: 732.283.9000 | F: 732.283.3103 Ronald Schrader Jr. | P: 732.623.5613 | C: 732.859.1781 | rschraderjr@sitarcompany.com www.sitarcompany.com

### 10 Neptune Boulevard | Neptune, NJ 07753

(71)

(35)

OAKHURST