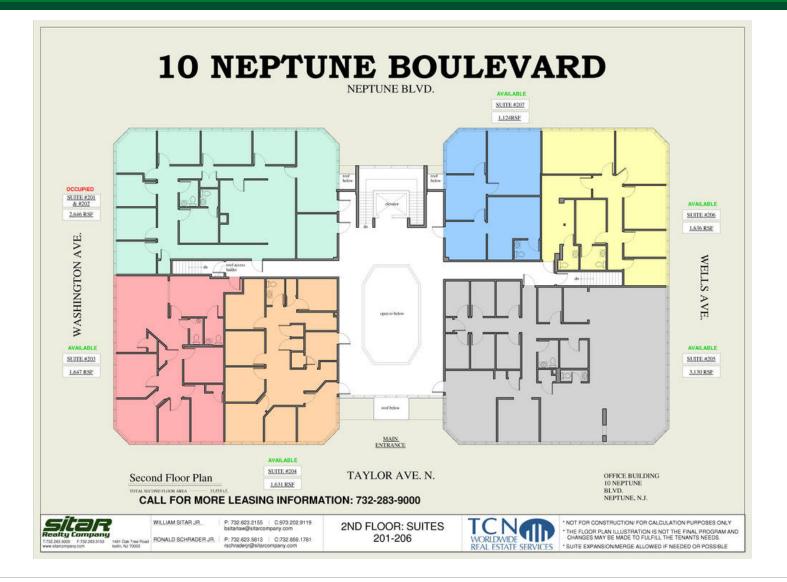

### **PROPERTY SUMMARY PROPERTY OVERVIEW** Medical Office Space Available for Lease in Close Proximity to Jersey Shore Medical Center Available SF: 1,111 - 3,612 SF LOCATION OVERVIEW \$16.50 SF/yr (NNN) Lease Rate: Close proximity to Jersey Shore Medical Center. One block north of Route 33 and one mile from Route 18. Close to Garden State Parkway. Lot Size: 0.0 Acres **PROPERTY HIGHLIGHTS** 23.649 SF **Building Size:** Substantial renovations underway, including upgraded common areas and landscaping. **Building Class:** В • Pylon signage available Year Built: 1985 Public transportation nearby Cross Streets: Wells Avenue & Neptune Boulevard • Multiple units available 1481 Oak Tree Road FOR MORE INFORMATION, PLEASE CONTACT: Iselin, NJ 08830 | P: 732.623.2155 | C: 973.202.9119 | bsitarlaw@sitarcompany.com William Sitar Jr. T: 732.283.9000 | F: 732.283.3103 Ronald Schrader Jr. | P: 732.623.5613 | C: 732.859.1781 | rschraderjr@sitarcompany.com www.sitarcompany.com

# **10 NEPTUNE BOULEVARD**

10 Neptune Boulevard | Neptune, NJ 07753

| Lease Rate: | \$16.50 SF/YR (NNN | )             | Total Space | 15,652  | SF         |            |          |
|-------------|--------------------|---------------|-------------|---------|------------|------------|----------|
| Lease Type: | NNN                |               | Lease Term: | Negotia | able       |            |          |
|             |                    |               |             |         |            |            |          |
| SPACE       | SPACE USE          | LEASE RATE    | LEA         | SE TYPE | SIZE (SF)  | TERM       | COMMENTS |
| Suite 101   | Medical            | \$16.50 SF/YR | NNI         | N       | ± 2,941 SF | Negotiable |          |
| Suite 106   | Medical            | \$16.50 SF/YR | NNI         | N       | ± 3,612 SF | Negotiable |          |
| Suite 203   | Medical            | \$16.50 SF/YR | NNI         | N       | ± 1,641 SF | Negotiable |          |
| Suite 204   | Medical            | \$16.50 SF/YR | NNI         | N       | ± 1,615 SF | Negotiable |          |
| Suite 205   | Medical            | \$16.50 SF/YR | NNI         | N       | ± 3,108 SF | Negotiable |          |
| Suite 206   | Medical            | \$16.50 SF/YR | NNI         | N       | ± 1,624 SF | Negotiable |          |
| Suite 207   | Medical            | \$16.50 SF/YR | NNI         | N       | ± 1,111 SF | Negotiable |          |