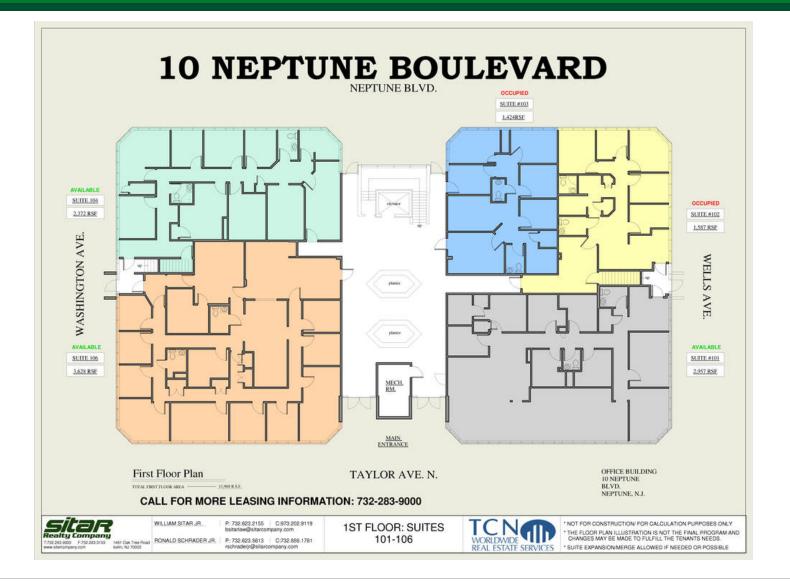

### **PROPERTY SUMMARY PROPERTY OVERVIEW** Medical Office Space Available for Lease in Close Proximity to Jersey Shore Medical Center Available SF: 1,111 - 3,612 SF LOCATION OVERVIEW \$16.50 SF/yr (NNN) Lease Rate: Close proximity to Jersey Shore Medical Center. One block north of Route 33 and one mile from Route 18. Close to Garden State Parkway. Lot Size: 0.0 Acres **PROPERTY HIGHLIGHTS** 23.649 SF **Building Size:** Substantial renovations underway, including upgraded common areas and landscaping. **Building Class:** В • Pylon signage available Year Built: 1985 Public transportation nearby Cross Streets: Wells Avenue & Neptune Boulevard • Multiple units available 1481 Oak Tree Road FOR MORE INFORMATION, PLEASE CONTACT: Iselin, NJ 08830 | P: 732.623.2155 | C: 973.202.9119 | bsitarlaw@sitarcompany.com William Sitar Jr. T: 732.283.9000 | F: 732.283.3103 Ronald Schrader Jr. | P: 732.623.5613 | C: 732.859.1781 | rschraderjr@sitarcompany.com www.sitarcompany.com

# **10 NEPTUNE BOULEVARD**

10 Neptune Boulevard | Neptune, NJ 07753

| Lease Rate: | \$16.50 SF/YR (NNN | )             | Total Space | 15,652  | SF         |            |          |
|-------------|--------------------|---------------|-------------|---------|------------|------------|----------|
| Lease Type: | NNN                |               | Lease Term: | Negotia | able       |            |          |
|             |                    |               |             |         |            |            |          |
| SPACE       | SPACE USE          | LEASE RATE    | LEA         | SE TYPE | SIZE (SF)  | TERM       | COMMENTS |
| Suite 101   | Medical            | \$16.50 SF/YR | NNI         | N       | ± 2,941 SF | Negotiable |          |
| Suite 106   | Medical            | \$16.50 SF/YR | NNI         | N       | ± 3,612 SF | Negotiable |          |
| Suite 203   | Medical            | \$16.50 SF/YR | NNI         | N       | ± 1,641 SF | Negotiable |          |
| Suite 204   | Medical            | \$16.50 SF/YR | NNI         | N       | ± 1,615 SF | Negotiable |          |
| Suite 205   | Medical            | \$16.50 SF/YR | NNI         | N       | ± 3,108 SF | Negotiable |          |
| Suite 206   | Medical            | \$16.50 SF/YR | NNI         | N       | ± 1,624 SF | Negotiable |          |
| Suite 207   | Medical            | \$16.50 SF/YR | NNI         | N       | ± 1,111 SF | Negotiable |          |