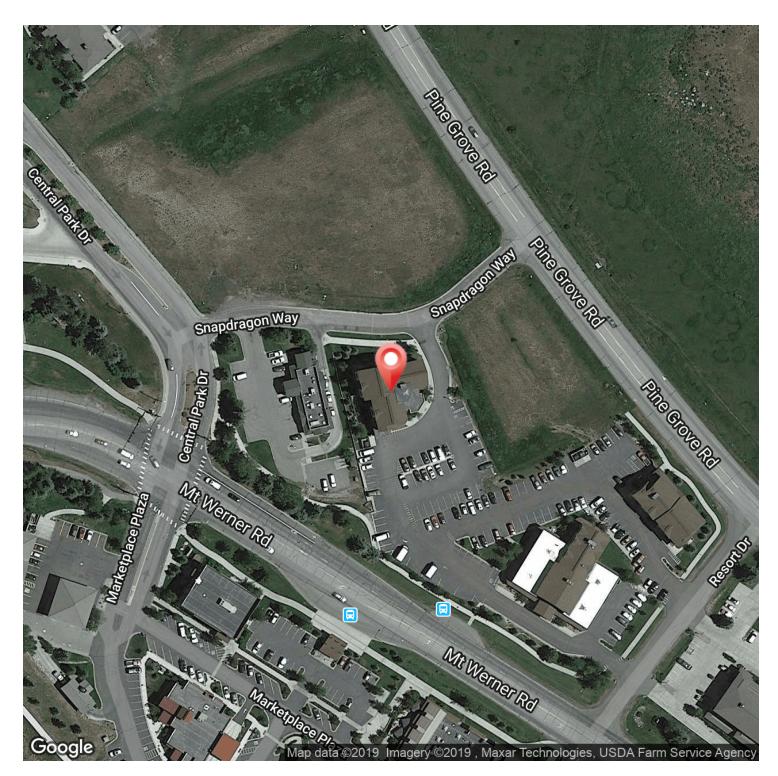

# LOCATION MAPS

# DAN EMERT

Broker 970.819.4948 dan@red4realty.com

675 Snapdragon Way Unit #3C, Steamboat Springs, CO 80487

200 South Wilcox Street #438, Castle Rock, CO 80104 www.red4realty.com

**RETAILER MAP** 