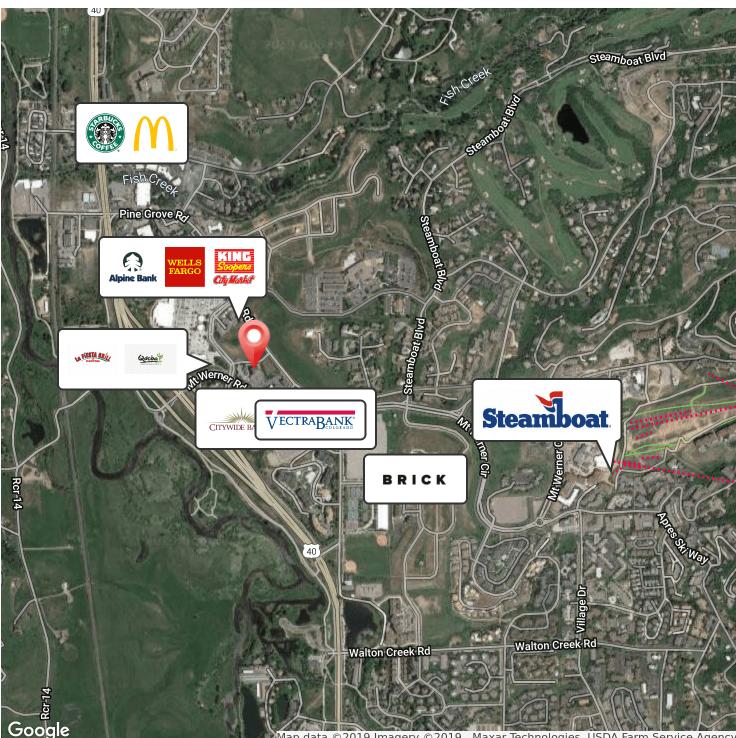

# DAN EMERT

Broker 970.819.4948 dan@red4realty.com

675 Snapdragon Way Unit #3C, Steamboat Springs, CO 80487

200 South Wilcox Street #438, Castle Rock, CO 80104 www.red4realty.com

**RETAILER MAP** 

## For More Information:

BRETT MORGANTI, CCIM

Managing Broker 303.248.6105 brett@red4realty.com