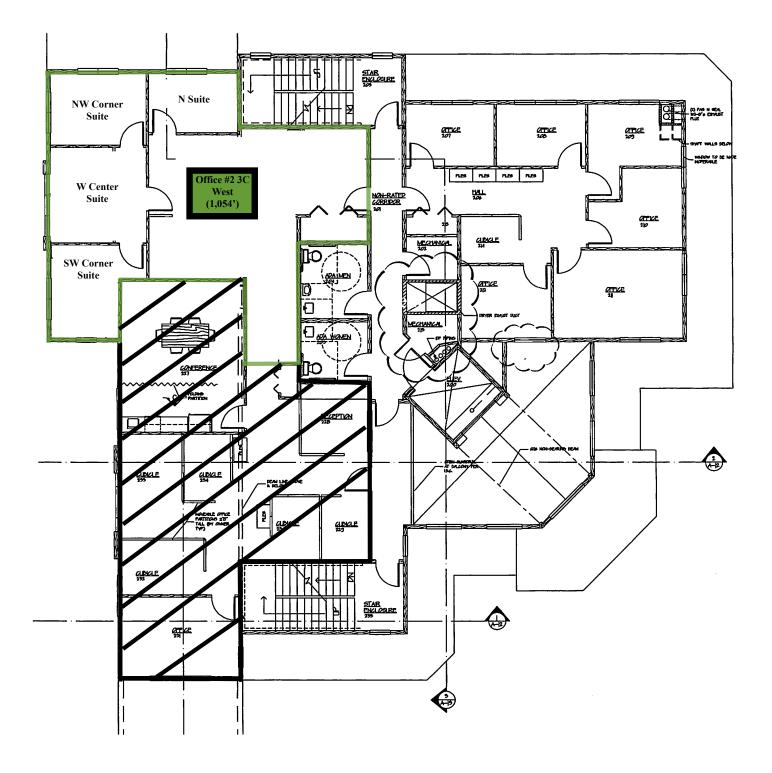

#### **PROPERTY OVERVIEW**

Class A office space for lease located on the 2nd floor in the Resort Group Center Condos Building 3. The space currently features 4 separate closed door offices with additional space for a waiting room/reception, conference area etc. The Resort Group Center Condos are conveniently located between the town and the mountain and were built specifically for the purpose of high end office spaces in the Steamboat Market.

#### **PROPERTY HIGHLIGHTS**

- Gross Lease
- Ultra High Speed Internet On Site
- 1054 SF With Independent Offices Contained
- Arguably The Nicest Office Condos In The Market
- ADA Bathrooms & Glass Elevator
- Conveniently Located