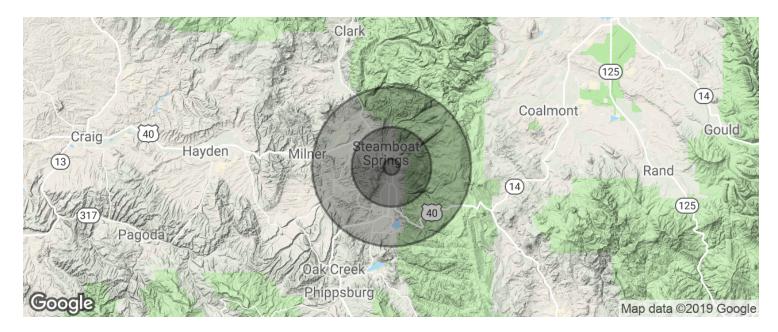

# **DEMOGRAPHICS MAP & REPORT**

| POPULATION          | 1 MILE    | 5 MILES   | 10 MILES  |
|---------------------|-----------|-----------|-----------|
| Total population    | 266       | 6,519     | 16,953    |
| Median age          | 38.3      | 37.4      | 37.9      |
| Median age (Male)   | 37.0      | 36.0      | 36.5      |
| Median age (Female) | 39.8      | 38.9      | 39.4      |
| HOUSEHOLDS & INCOME | 1 MILE    | 5 MILES   | 10 MILES  |
| Total households    | 117       | 2,815     | 7,506     |
| # of persons per HH | 2.3       | 2.3       | 2.3       |
| Average HH income   | \$85,252  | \$83,167  | \$83,014  |
| Average house value | \$639,104 | \$619,470 | \$631,390 |