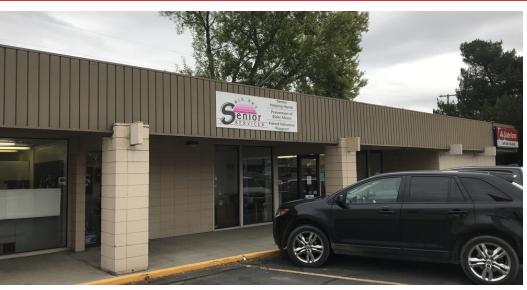

## **Property Highlights**

- Two suites available
- Great signage opportunities
- Shared courtyard
- Rear parking lot

#### **OFFERING SUMMARY**

| Lease Rate:    | \$10.50 - 12.50 SF/yr (MG) |  |
|----------------|----------------------------|--|
| Available SF:  | 587 - 2,153 SF             |  |
| Lot Size:      | 12,687 SF                  |  |
| Building Size: | 4,462 SF                   |  |