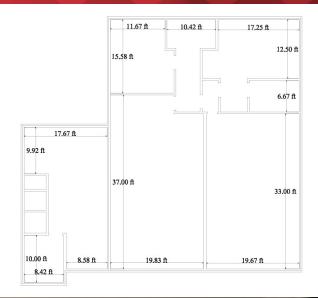

#### **OFFERING SUMMARY**

| Lease Rate:    | \$10.50 - 12.50 SF/yr (MG) |  |
|----------------|----------------------------|--|
| Available SF:  | 587 - 2,153 SF             |  |
| Lot Size:      | 12,687 SF                  |  |
| Building Size: | 4,462 SF                   |  |