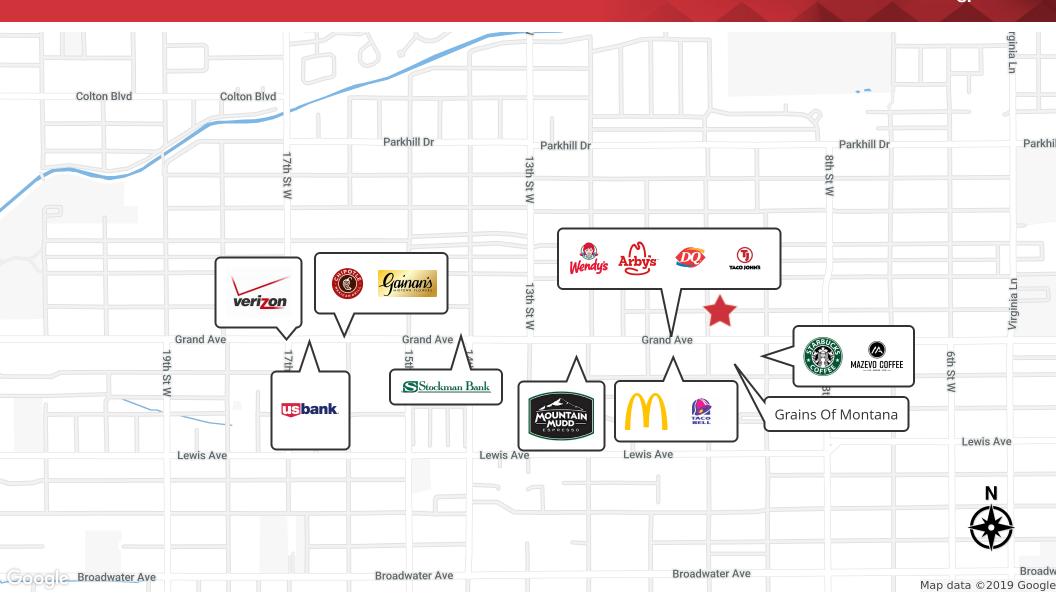

# 937 Grand Avenue

937 Grand Ave Billings, Montana 59102

## **Property Highlights**

- Two suites available
- Great signage opportunities
- Shared courtyard
- Rear parking lot