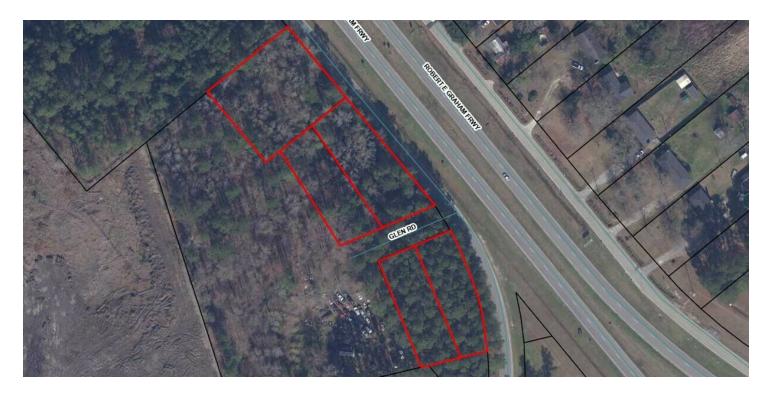

## **WELLINGTON ROAD & GLEN ROAD**

1084 Glen Road Sumter, SC 29153

## PROPERTY DESCRIPTION

Five lots totaling 2.12 Acres, located along South Pike East just off of Myrtle Beach Highway before it merges into 378.

## **PROPERTY HIGHLIGHTS**

- 650FT+ frontage on South Pike East
- High traffic at US 378 and Myrtle Beach Highway

## **OFFERING SUMMARY**

| Sale Price: | \$54,900                             |
|-------------|--------------------------------------|
| Lot Size:   | 2.12 Acres                           |
| Zoning:     | Light- Industrial Warehouse          |
| APN:        | 268-15-01-026, 027, 028, 029,<br>030 |