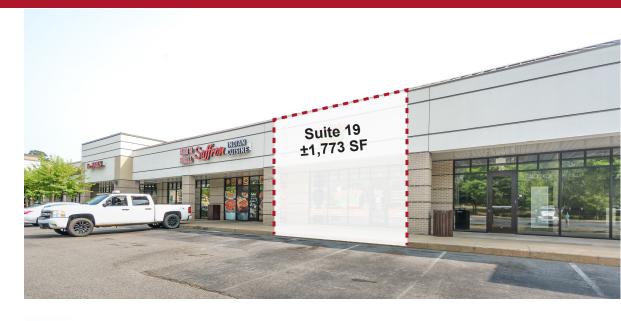

## **AVAILABLE**

Suite 19:  $\pm 1,773$  SF Retail/Restaurant space with grease trap

Suite 20: ±1,514 SF Retail space