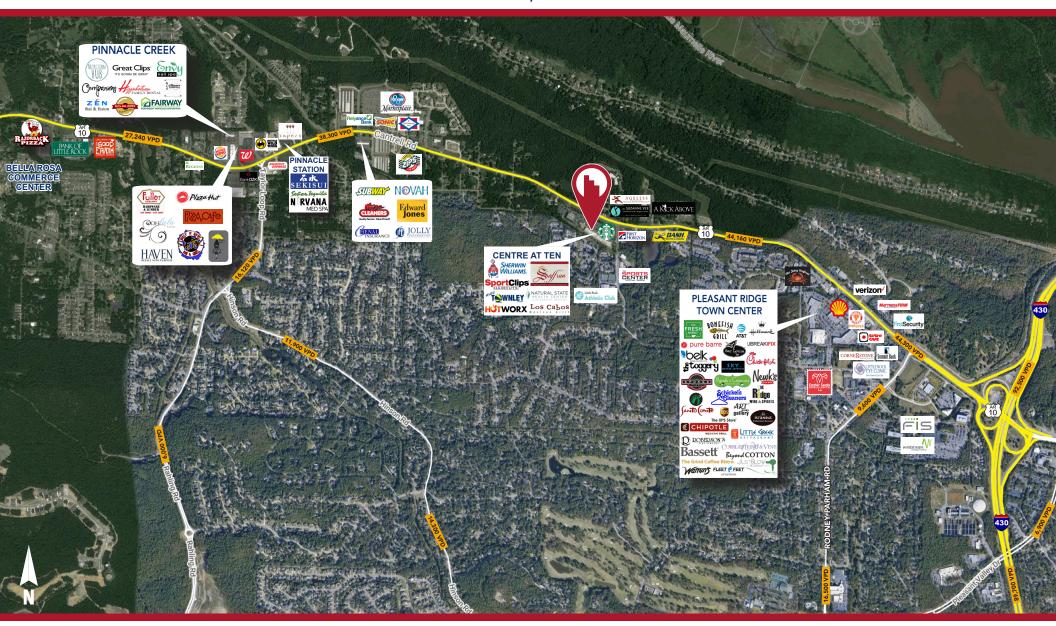

#### **HIGHLIGHTS**

- Excellent West Little Rock location with high visibility
- Major tenants include Sherwin Williams, Starbucks, and Los Cabos
- Convenient access to Cantrell/Hwy 10 via traffic light at Sam Peck Rd

## TRAFFIC COUNTS

Cantrell Rd: 44,160 VPD I-430: 92,500 VPD

PARTNER | AGENT **O** 501.375.3200 | **D** 501.244.7570
bmiller@kelleycp.com

CHERYL WHITE, RPA
PARTNER | SR. PROPERTY MANAGER
O 501.375.3200 | D 501.244.7506
cwhite@kelleycp.com