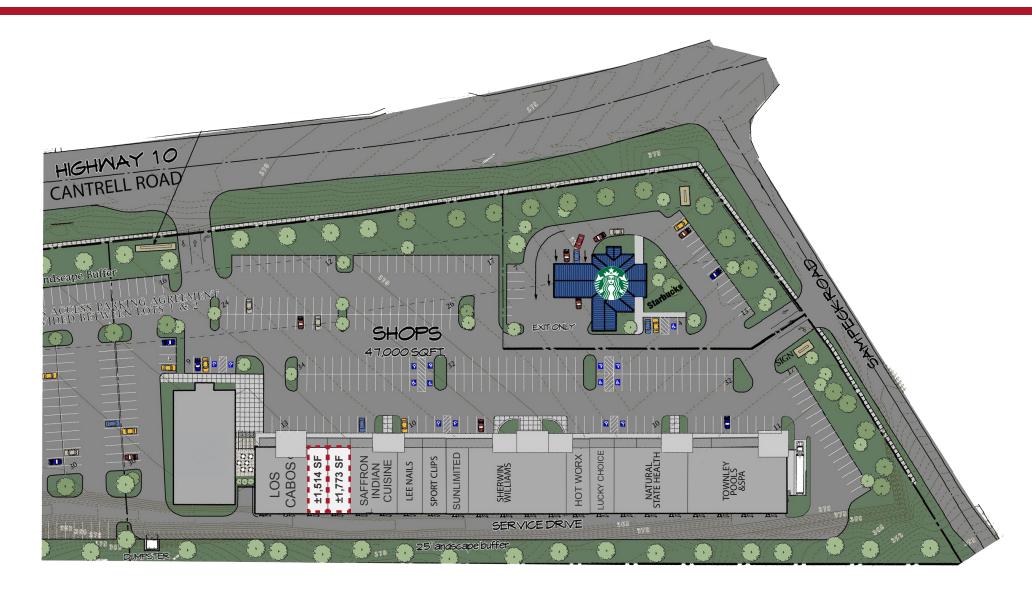

## **AVAILABLE**

Suite 19:  $\pm 1,773$  SF Retail/Restaurant space with grease trap

Suite 20: ±1,514 SF Retail space

#### **HIGHLIGHTS**

- Excellent West Little Rock location with high visibility
- Major tenants include Sherwin Williams, Starbucks, and Los Cabos
- Convenient access to Cantrell/Hwy 10 via traffic light at Sam Peck Rd