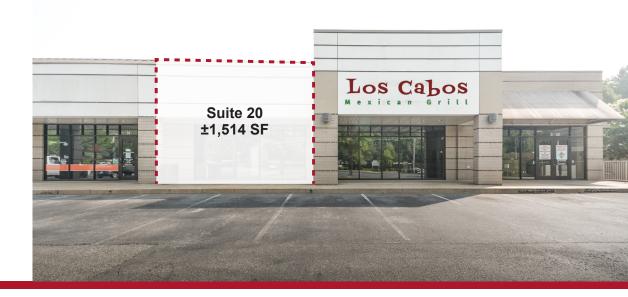

## **AVAILABLE**

Suite 19:  $\pm 1,773$  SF Retail/Restaurant space with grease trap

Suite 20: ±1,514 SF Retail space