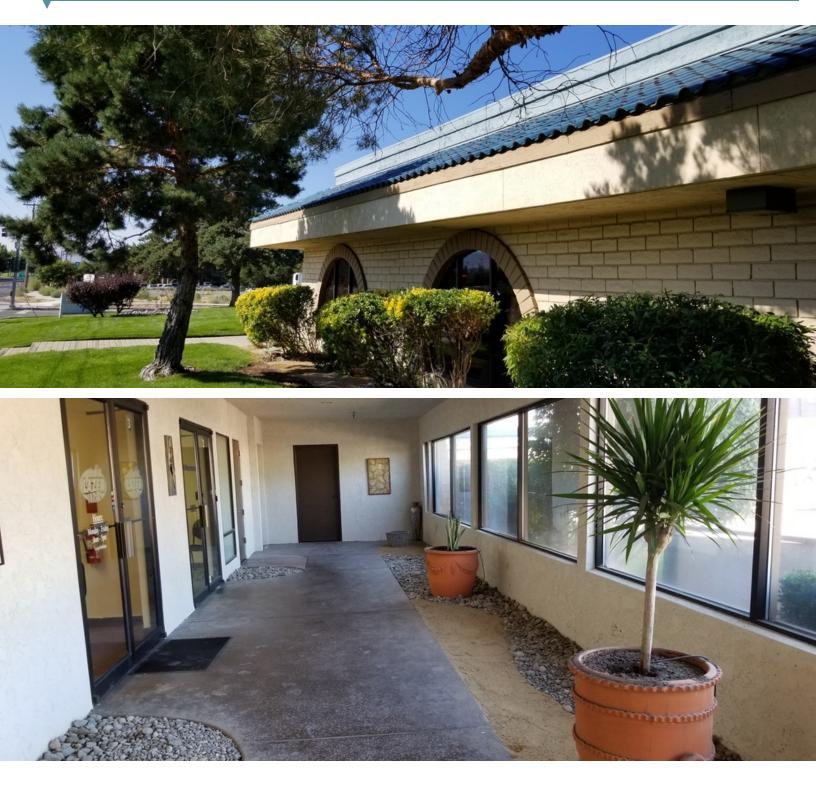

#### **PROPERTY OVERVIEW**

Recently acquired professional office building located at 1465 Terminal Way, Reno, Nevada. Immediately adjacent to Reno-Tahoe International Airport and US - 395. Easy access, ample parking, interior and exterior capital improvement program currently underway.

#### **PROPERTY HIGHLIGHTS**

- Professional single story office building
- Immediately adjacent to Reno Tahoe International Airport and US 395
- Recently acquired by new ownership; interior and exterior capital improvements underway
  - Central location to greater Reno business and residential locations
- 35 minutes to Lake Tahoe
- Ready to lease for your company's new location
- Enjoy Nevada's strong economy, growing technology and professional sector, significant tax advantages, affordability and high quality of life.