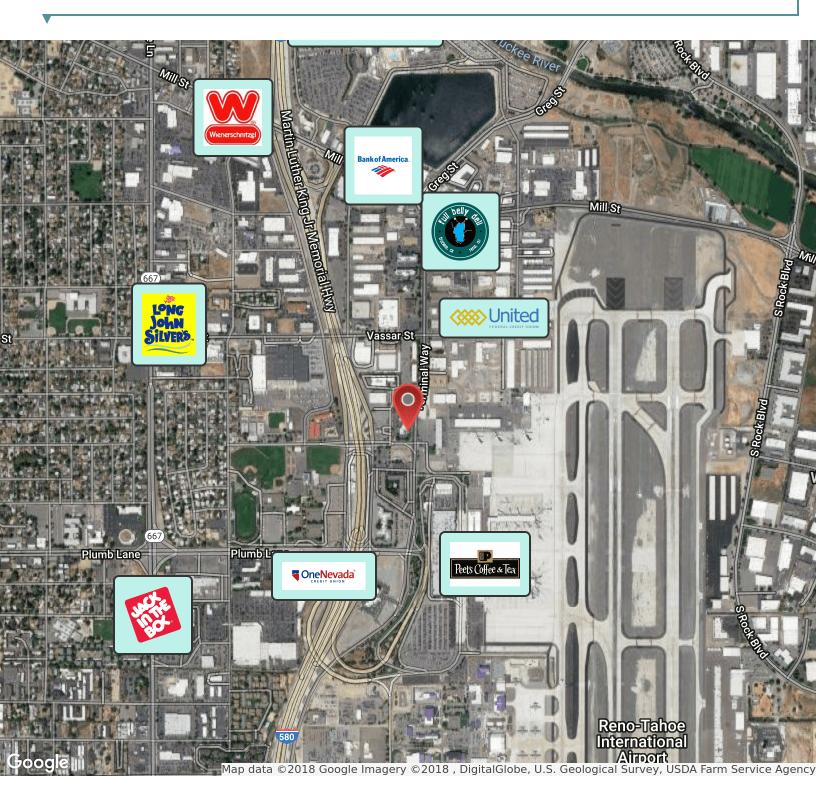

#### **PROPERTY OVERVIEW**

Recently acquired professional office building located at 1465 Terminal Way, Reno, Nevada. Immediately adjacent to Reno-Tahoe International Airport and US - 395. Easy access, ample parking, interior and exterior capital improvement program currently underway.

#### **PROPERTY HIGHLIGHTS**

- Professional single story office building
- Immediately adjacent to Reno Tahoe International Airport and US 395
- Recently acquired by new ownership; interior and exterior capital improvements underway
  - Central location to greater Reno business and residential locations
- 35 minutes to Lake Tahoe
- Ready to lease for your company's new location
- Enjoy Nevada's strong economy, growing technology and professional sector, significant tax advantages, affordability and high quality of life.