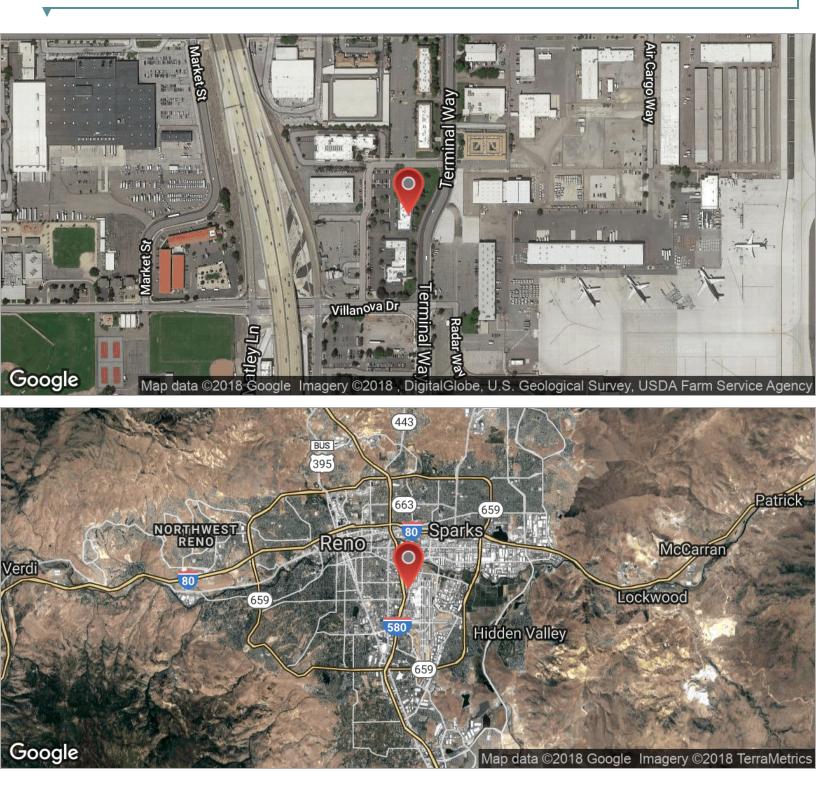

#### **PROPERTY OVERVIEW**

Recently acquired professional office building located at 1465 Terminal Way, Reno, Nevada. Immediately adjacent to Reno-Tahoe International Airport and US - 395. Easy access, ample parking, interior and exterior capital improvement program currently underway.

#### **PROPERTY HIGHLIGHTS**

- Professional single story office building
- Immediately adjacent to Reno Tahoe International Airport and US 395
- Recently acquired by new ownership; interior and exterior capital improvements underway
  - Central location to greater Reno business and residential locations
- 35 minutes to Lake Tahoe
- Ready to lease for your company's new location
- Enjoy Nevada's strong economy, growing technology and professional sector, significant tax advantages, affordability and high quality of life.