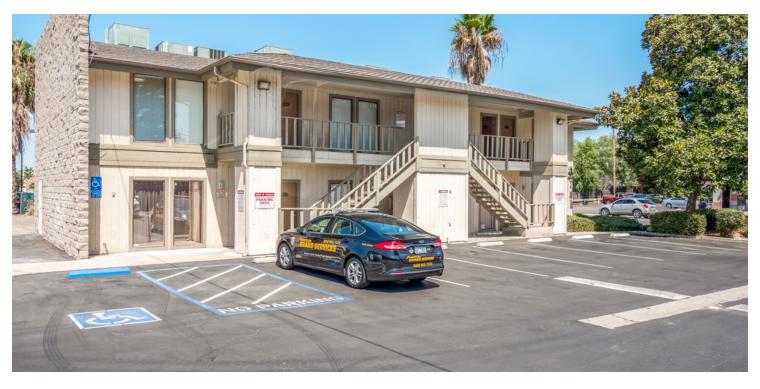

OFFICE SPACE AVAILABLE IN EXCELLENT CONDITION & MOVE-IN READY OFF MOONEY

2005 W Ashland Ave, Visalia, CA 93277

Lease Rate

#### PROPERTY HIGHLIGHTS

- Economical Space Available Move-In Ready
- 1 Block off Mooney Blvd, North of Caldwell Ave
- Move-In Ready: Fresh Paint & Carpet
- Well-Known Freestanding Office Building
- · Private Office, Open Room/Large Bullpen
- Private Parking Lot + Street Parking
- · Convenient Location Between CA-99 and CA-198
- **Excellent Mooney Presence Surrounded with Quality Tenants**
- · Quality Construction | Well Maintained | Move-In Ready
- Busy & Established Corridor w/ Retail Growth
- Easy Access | Separate Suites | Multiple Configurations
- Ample Parking, Quality Tenants, & Great Exposure
- Building Equipped w/ Separate HVAC's & Meters
- Well-Known Freestanding Office Building Off Corner Location
- · Close Proximity to Traffic Generators

#### PROPERTY DESCRIPTION

±600 SF office for General, Professional, and/or Medical Office space off Mooney Blvd on Ashland Ave. Clean office spaces with fresh paint, newer flooring, and move-in ready! Each unit has access to high speed Internet, is separately metered, has private restrooms, private entrances, and consists of demising walls (can be combined). Brand new asphalt slurry coat, newer HVAC's, full exterior lit private parking (17 spaces plus street), excellent existing corner signage, great visibility and easy access to CA-198 and CA-99 on/off ramps. Direct Mooney Blvd visibility and access.