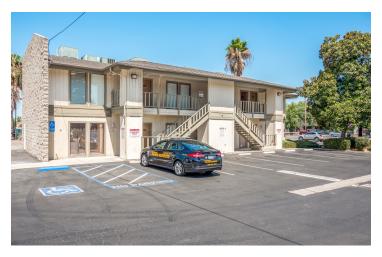

OFFICE SPACE AVAILABLE IN EXCELLENT CONDITION & MOVE-IN READY OFF MOONEY

2005 W Ashland Ave, Visalia, CA 93277

Lease Rate

#### PROPERTY HIGHLIGHTS

- Economical Space Available Move-In Ready
- 1 Block off Mooney Blvd, North of Caldwell Ave
- Move-In Ready: Fresh Paint & Carpet
- Well-Known Freestanding Office Building
- · Private Office, Open Room/Large Bullpen
- Private Parking Lot + Street Parking
- · Convenient Location Between CA-99 and CA-198
- **Excellent Mooney Presence Surrounded with Quality Tenants**
- · Quality Construction | Well Maintained | Move-In Ready
- Busy & Established Corridor w/ Retail Growth
- Easy Access | Separate Suites | Multiple Configurations
- Ample Parking, Quality Tenants, & Great Exposure
- Building Equipped w/ Separate HVAC's & Meters
- Well-Known Freestanding Office Building Off Corner Location
- · Close Proximity to Traffic Generators

#### PROPERTY DESCRIPTION

±600 SF office for General, Professional, and/or Medical Office space off Mooney Blvd on Ashland Ave. Clean office spaces with fresh paint, newer flooring, and move-in ready! Each unit has access to high speed Internet, is separately metered, has private restrooms, private entrances, and consists of demising walls (can be combined). Brand new asphalt slurry coat, newer HVAC's, full exterior lit private parking (17 spaces plus street), excellent existing corner signage, great visibility and easy access to CA-198 and CA-99 on/off ramps. Direct Mooney Blvd visibility and access.