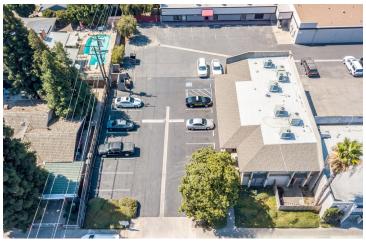

#### PROPERTY DESCRIPTION

±600 SF office for General, Professional, and/or Medical Office space off Mooney Blvd on Ashland Ave. Clean office spaces with fresh paint, newer flooring, and move-in ready! Each unit has access to high speed Internet, is separately metered, has private restrooms, private entrances, and consists of demising walls (can be combined). Brand new asphalt slurry coat, newer HVAC's, full exterior lit private parking (17 spaces plus street), excellent existing corner signage, great visibility and easy access to CA-198 and CA-99 on/off ramps. Direct Mooney Blvd visibility and access.

#### **LOCATION DESCRIPTION**

Prime location just 2 doors east of Visalia's main retail corridors, Mooney Boulevard and across from Visalia Mall, which is one of the busiest intersection in Visalia. Positioned at a highly visible, easily accessible, and major recognizable corridor in the heart of Visalia. Easy access from surrounding major corridors. Within 1 mile there is approximately 2 million square feet of retail and office space, making this the regional office and retail destination for residents in Tulare County. Subject is South of CA-198, East of Highway 99, and West of S Court St.