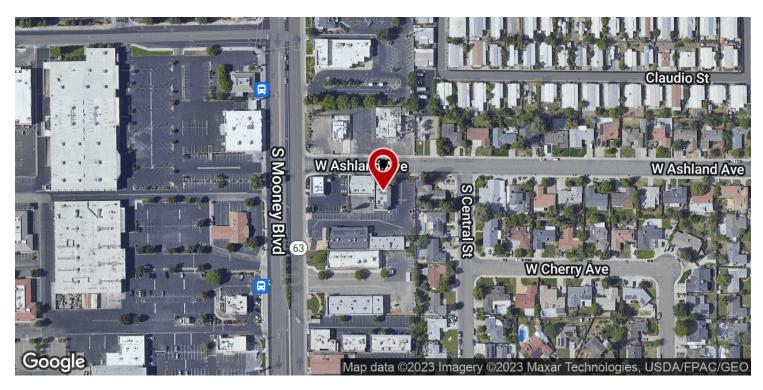

#### **LOCATION DESCRIPTION**

Prime location just 2 doors east of Visalia's main retail corridors, Mooney Boulevard and across from Visalia Mall, which is one of the busiest intersection in Visalia. Positioned at a highly visible, easily accessible, and major recognizable corridor in the heart of Visalia. Easy access from surrounding major corridors. Within 1 mile there is approximately 2 million square feet of retail and office space, making this the regional office and retail destination for residents in Tulare County. Subject is South of CA-198, East of Highway 99, and West of S Court St.