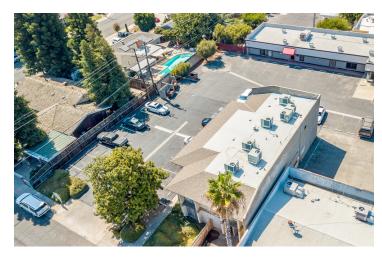

OFFICE SPACE AVAILABLE IN EXCELLENT CONDITION & MOVE-IN READY OFF MOONEY

2005 W Ashland Ave, Visalia, CA 93277

Lease Rate

#### **LOCATION DESCRIPTION**

Prime location just 2 doors east of Visalia's main retail corridors, Mooney Boulevard and across from Visalia Mall, which is one of the busiest intersection in Visalia. Positioned at a highly visible, easily accessible, and major recognizable corridor in the heart of Visalia. Easy access from surrounding major corridors. Within 1 mile there is approximately 2 million square feet of retail and office space, making this the regional office and retail destination for residents in Tulare County. Subject is South of CA-198, East of Highway 99, and West of S Court St.