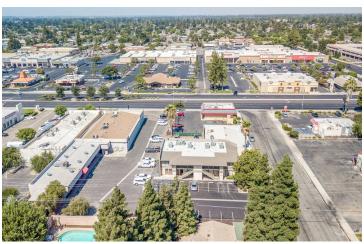

#### **LOCATION DESCRIPTION**

Prime location just 2 doors east of Visalia's main retail corridors, Mooney Boulevard and across from Visalia Mall, which is one of the busiest intersection in Visalia. Positioned at a highly visible, easily accessible, and major recognizable corridor in the heart of Visalia. Easy access from surrounding major corridors. Within 1 mile there is approximately 2 million square feet of retail and office space, making this the regional office and retail destination for residents in Tulare County. Subject is South of CA-198, East of Highway 99, and West of S Court St.