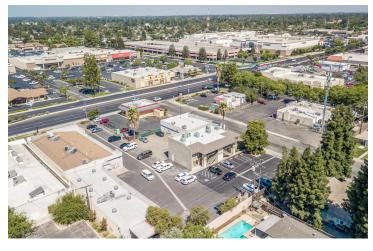

#### PROPERTY DESCRIPTION

±600 SF office for General, Professional, and/or Medical Office space off Mooney Blvd on Ashland Ave. Clean office spaces with fresh paint, newer flooring, and move-in ready! Each unit has access to high speed Internet, is separately metered, has private restrooms, private entrances, and consists of demising walls (can be combined). Brand new asphalt slurry coat, newer HVAC's, full exterior lit private parking (17 spaces plus street), excellent existing corner signage, great visibility and easy access to CA-198 and CA-99 on/off ramps. Direct Mooney Blvd visibility and access.

#### **LOCATION DESCRIPTION**

Prime location just 2 doors east of Visalia's main retail corridors, Mooney Boulevard and across from Visalia Mall, which is one of the busiest intersection in Visalia. Positioned at a highly visible, easily accessible, and major recognizable corridor in the heart of Visalia. Easy access from surrounding major corridors. Within 1 mile there is approximately 2 million square feet of retail and office space, making this the regional office and retail destination for residents in Tulare County. Subject is South of CA-198, East of Highway 99, and West of S Court St.