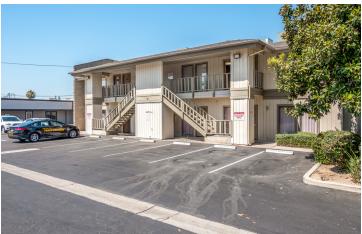

OFFICE SPACE AVAILABLE IN EXCELLENT CONDITION & MOVE-IN READY OFF MOONEY

2005 W Ashland Ave, Visalia, CA 93277

Lease Rate

#### PROPERTY HIGHLIGHTS

- Economical Space Available Move-In Ready
- 1 Block off Mooney Blvd, North of Caldwell Ave
- Move-In Ready: Fresh Paint & Carpet
- Well-Known Freestanding Office Building
- · Private Office, Open Room/Large Bullpen
- Private Parking Lot + Street Parking
- · Convenient Location Between CA-99 and CA-198
- **Excellent Mooney Presence Surrounded with Quality Tenants**
- · Quality Construction | Well Maintained | Move-In Ready
- Busy & Established Corridor w/ Retail Growth
- Easy Access | Separate Suites | Multiple Configurations
- Ample Parking, Quality Tenants, & Great Exposure
- Building Equipped w/ Separate HVAC's & Meters
- Well-Known Freestanding Office Building Off Corner Location
- · Close Proximity to Traffic Generators

#### PROPERTY DESCRIPTION

±600 SF office for General, Professional, and/or Medical Office space off Mooney Blvd on Ashland Ave. Clean office spaces with fresh paint, newer flooring, and move-in ready! Each unit has access to high speed Internet, is separately metered, has private restrooms, private entrances, and consists of demising walls (can be combined). Brand new asphalt slurry coat, newer HVAC's, full exterior lit private parking (17 spaces plus street), excellent existing corner signage, great visibility and easy access to CA-198 and CA-99 on/off ramps. Direct Mooney Blvd visibility and access.