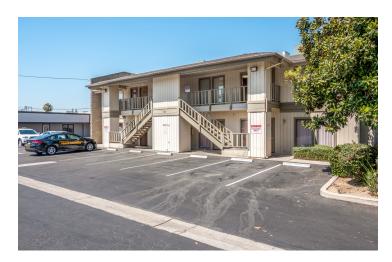

OFFICE SPACE AVAILABLE IN EXCELLENT CONDITION & MOVE-IN READY OFF MOONEY

2005 W Ashland Ave, Visalia, CA 93277

Lease Rate

#### PROPERTY HIGHLIGHTS

- Economical Space Available Move-In Ready
- 1 Block off Mooney Blvd, North of Caldwell Ave
- Move-In Ready: Fresh Paint & Carpet
- Well-Known Freestanding Office Building
- · Private Office, Open Room/Large Bullpen
- Private Parking Lot + Street Parking
- · Convenient Location Between CA-99 and CA-198
- **Excellent Mooney Presence Surrounded with Quality Tenants**
- · Quality Construction | Well Maintained | Move-In Ready
- Busy & Established Corridor w/ Retail Growth
- Easy Access | Separate Suites | Multiple Configurations
- Ample Parking, Quality Tenants, & Great Exposure
- Building Equipped w/ Separate HVAC's & Meters
- Well-Known Freestanding Office Building Off Corner Location
- · Close Proximity to Traffic Generators

#### PROPERTY DESCRIPTION

±600 SF office for General, Professional, and/or Medical Office space off Mooney Blvd on Ashland Ave. Clean office spaces with fresh paint, newer flooring, and move-in ready! Each unit has access to high speed Internet, is separately metered, has private restrooms, private entrances, and consists of demising walls (can be combined). Brand new asphalt slurry coat, newer HVAC's, full exterior lit private parking (17 spaces plus street), excellent existing corner signage, great visibility and easy access to CA-198 and CA-99 on/off ramps. Direct Mooney Blvd visibility and access.