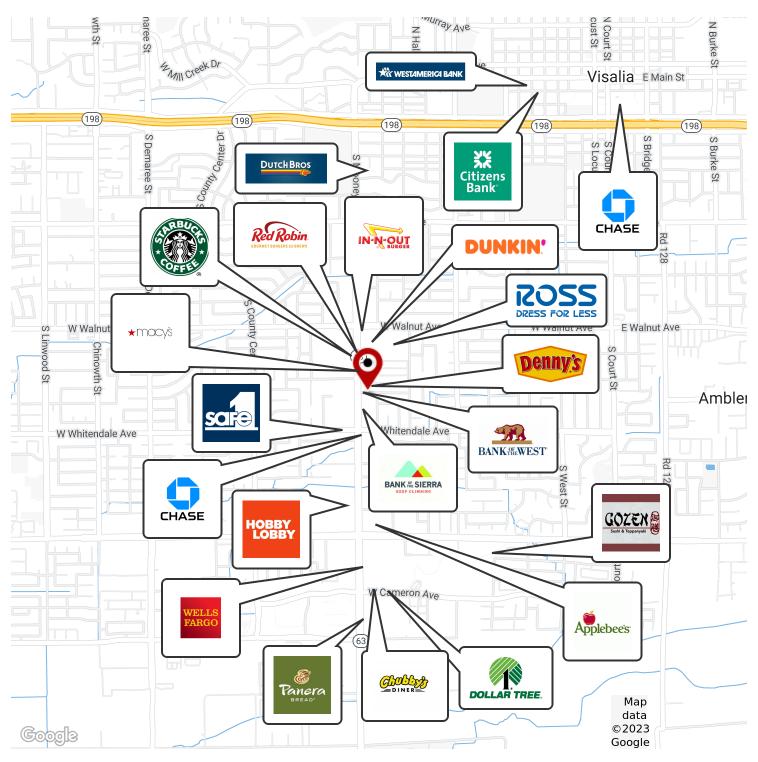

#### **LOCATION DESCRIPTION**

Prime location just 2 doors east of Visalia's main retail corridors, Mooney Boulevard and across from Visalia Mall, which is one of the busiest intersection in Visalia. Positioned at a highly visible, easily accessible, and major recognizable corridor in the heart of Visalia. Easy access from surrounding major corridors. Within 1 mile there is approximately 2 million square feet of retail and office space, making this the regional office and retail destination for residents in Tulare County. Subject is South of CA-198, East of Highway 99, and West of S Court St.