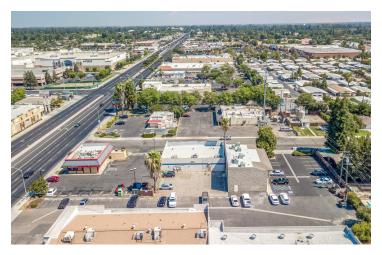

#### PROPERTY DESCRIPTION

±600 SF office for General, Professional, and/or Medical Office space off Mooney Blvd on Ashland Ave. Clean office spaces with fresh paint, newer flooring, and move-in ready! Each unit has access to high speed Internet, is separately metered, has private restrooms, private entrances, and consists of demising walls (can be combined). Brand new asphalt slurry coat, newer HVAC's, full exterior lit private parking (17 spaces plus street), excellent existing corner signage, great visibility and easy access to CA-198 and CA-99 on/off ramps. Direct Mooney Blvd visibility and access.

#### **LOCATION DESCRIPTION**

Prime location just 2 doors east of Visalia's main retail corridors, Mooney Boulevard and across from Visalia Mall, which is one of the busiest intersection in Visalia. Positioned at a highly visible, easily accessible, and major recognizable corridor in the heart of Visalia. Easy access from surrounding major corridors. Within 1 mile there is approximately 2 million square feet of retail and office space, making this the regional office and retail destination for residents in Tulare County. Subject is South of CA-198, East of Highway 99, and West of S Court St.