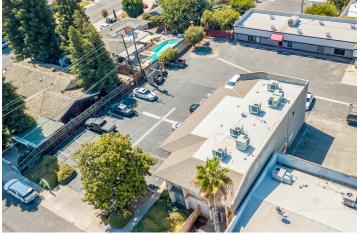

#### PROPERTY DESCRIPTION

±600 SF office for General, Professional, and/or Medical Office space off Mooney Blvd on Ashland Ave. Clean office spaces with fresh paint, newer flooring, and move-in ready! Each unit has access to high speed Internet, is separately metered, has private restrooms, private entrances, and consists of demising walls (can be combined). Brand new asphalt slurry coat, newer HVAC's, full exterior lit private parking (17 spaces plus street), excellent existing corner signage, great visibility and easy access to CA-198 and CA-99 on/off ramps. Direct Mooney Blvd visibility and access.

#### **LOCATION DESCRIPTION**

Prime location just 2 doors east of Visalia's main retail corridors, Mooney Boulevard and across from Visalia Mall, which is one of the busiest intersection in Visalia. Positioned at a highly visible, easily accessible, and major recognizable corridor in the heart of Visalia. Easy access from surrounding major corridors. Within 1 mile there is approximately 2 million square feet of retail and office space, making this the regional office and retail destination for residents in Tulare County. Subject is South of CA-198, East of Highway 99, and West of S Court St.