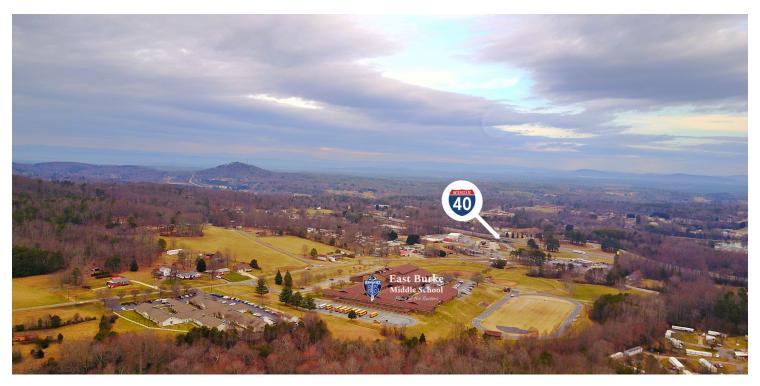

## **PROPERTY OVERVIEW**

Located in Burke County near Interstate 40. This property has utilities on site or nearby. A private water line was installed through the site along the graded road. The grade is primarily flat with gentle slopes. Burke county is becoming a major attraction to many industrial users due to its access to utilities and power. This property is suited for industrial and has already been zoned for that use. Still, it can also become a residential site through rezoning which the county is also needing due to the housing shortage in the area. Very close proximity to Interstate 40 Exit 116.