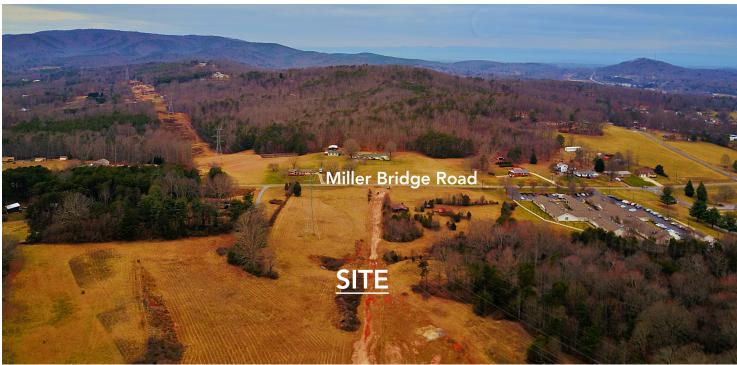

## **PROPERTY OVERVIEW**

Located in Burke County near Interstate 40. This property has utilities on site or nearby. A private water line was installed through the site along the graded road. The grade is primarily flat with gentle slopes. Burke county is becoming a major attraction to many industrial users due to its access to utilities and power. This property is suited for industrial and has already been zoned for that use. Still, it can also become a residential site through rezoning which the county is also needing due to the housing shortage in the area. Very close proximity to Interstate 40 Exit 116.