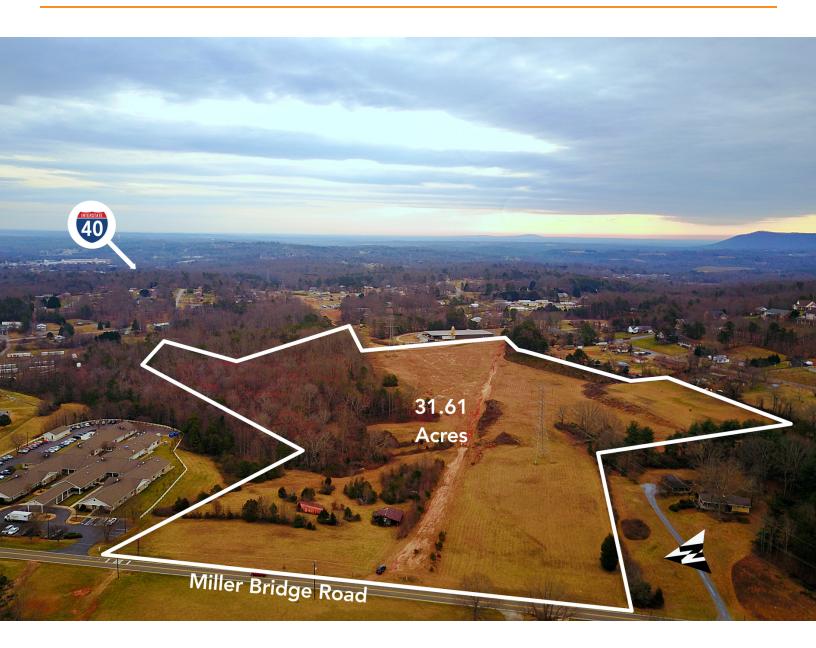

3637 Miller Bridge Road, Connelly Springs, NC 28612

\$22,525/ACRE | 31.61 ACRES | \$712,000 | UTILITIES ON SITE

Eric Engstrom, MBA, CCIM Commercial Broker

CELL: 336.480.5380 OFFICE: 828.418.1290 EENGSTROM@WHITNEYCRE.COM **Whitney Commercial Real Estate Services** 

#### **OFFERING SUMMARY**

| Lot Size:     | 31.61 Acres |
|---------------|-------------|
| Price / Acre: | \$22,525    |
| Zoning:       | Industrial  |
| Market:       | Morganton   |

## **PROPERTY OVERVIEW**

Located in Burke County near Interstate 40. This property has utilities on site or nearby. A private water line was installed through the site along the graded road. The grade is primarily flat with gentle slopes. Burke county is becoming a major attraction to many industrial users due to its access to utilities and power. This property is suited for industrial and has already been zoned for that use. Still, it can also become a residential site through rezoning which the county is also needing due to the housing shortage in the area. Very close proximity to Interstate 40 Exit 116.

### **PROPERTY HIGHLIGHTS**

- Close proximity to Interstate 40
- Utilities on site or available
- Primarily flat with gentle slopes
- Zoned Industrial

3637 Miller Bridge Road, Connelly Springs, NC 28612