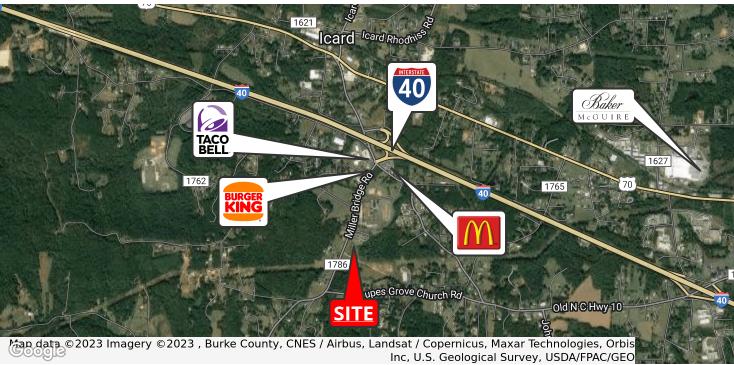

3637 Miller Bridge Road, Connelly Springs, NC 28612

\$22,525/ACRE | 31.61 ACRES | \$712,000 | UTILITIES ON SITE

Eric Engstrom, MBA, CCIM Commercial Broker

CELL: 336.480.5380 OFFICE: 828.418.1290 EENGSTROM@WHITNEYCRE.COM **Whitney Commercial Real Estate Services** 

## **PROPERTY OVERVIEW**

Located in Burke County near Interstate 40. This property has utilities on site or nearby. A private water line was installed through the site along the graded road. The grade is primarily flat with gentle slopes. Burke county is becoming a major attraction to many industrial users due to its access to utilities and power. This property is suited for industrial and has already been zoned for that use. Still, it can also become a residential site through rezoning which the county is also needing due to the housing shortage in the area. Very close proximity to Interstate 40 Exit 116.