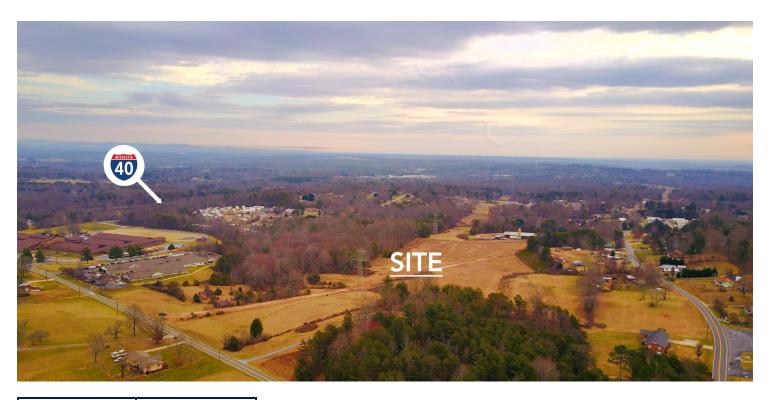

## **PROPERTY OVERVIEW**

Located in Burke County near Interstate 40. This property has utilities on site or nearby. A private water line was installed through the site along the graded road. The grade is primarily flat with gentle slopes. Burke county is becoming a major attraction to many industrial users due to its access to utilities and power. This property is suited for industrial and has already been zoned for that use. Still, it can also become a residential site through rezoning which the county is also needing due to the housing shortage in the area. Very close proximity to Interstate 40 Exit 116.

### **PROPERTY HIGHLIGHTS**

- Close proximity to Interstate 40
- Utilities on site or available
- Primarily flat with gentle slopes
- Zoned Industrial

3637 Miller Bridge Road, Connelly Springs, NC 28612