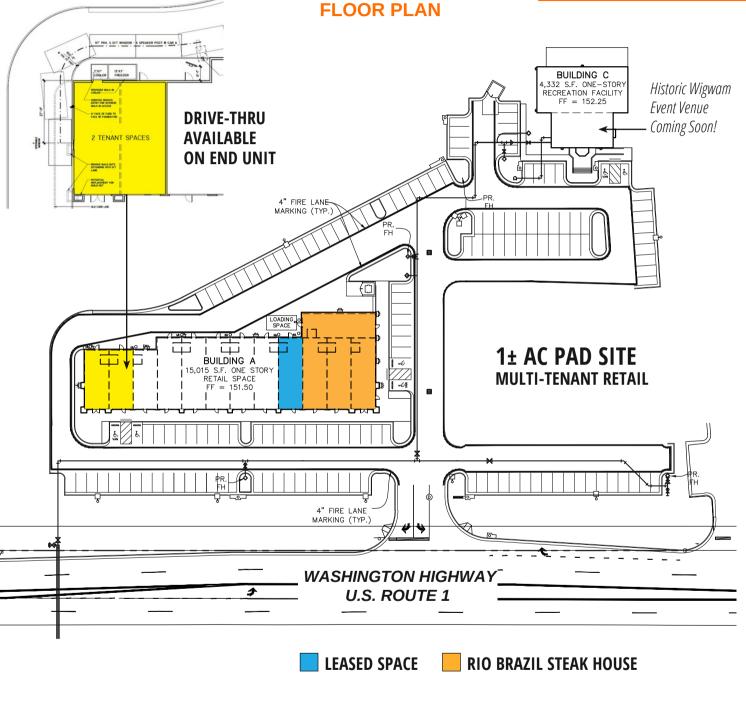

## HIGHLIGHTS

• Class A Multi-Tenant Retail Space. Spaces Available from 1,000 to 7,882 SF in Phase 1.

- End unit with drive thru available.
- $\bullet$  1.0± AC pad site opportunity also available, ground lease or build-to-suit.
- Natural gas on-site.