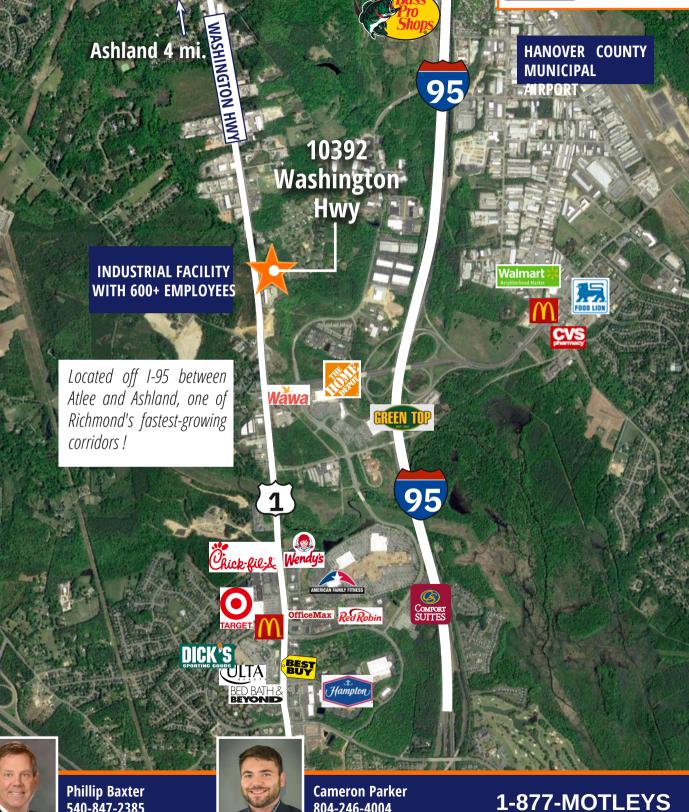

• Near big box stores, home improvement and grocery stores.

- Direct access to Route 1 and minutes from I-95 exit 86. Vibrant industrial market with great daytime
- population and high traffic volumes.
- Perfect for fast food, coffee shop, pizza restaurant and many other retail spaces.
- Historic Wigwam event venue next door coming soon.
- Industrial Facility with 600+ employees located across Route 1.

TRAFFIC COUNTS: Washington Hwy. (US Hwy 1) - 20,400± VPD

Phillip Baxter 540-847-2385 phillip.baxter@svn.com

Cameron Parker 804-246-4004 cameron.parker@svn.com

1-877-MOTLEYS svnmotleys .com

While SVN Motleys attempts to verify the accuracy of the information provided, we do not guarantee the reliability or accuracy of the information contained herein and therefore make no warranties or representations, expressed or implied regarding this information