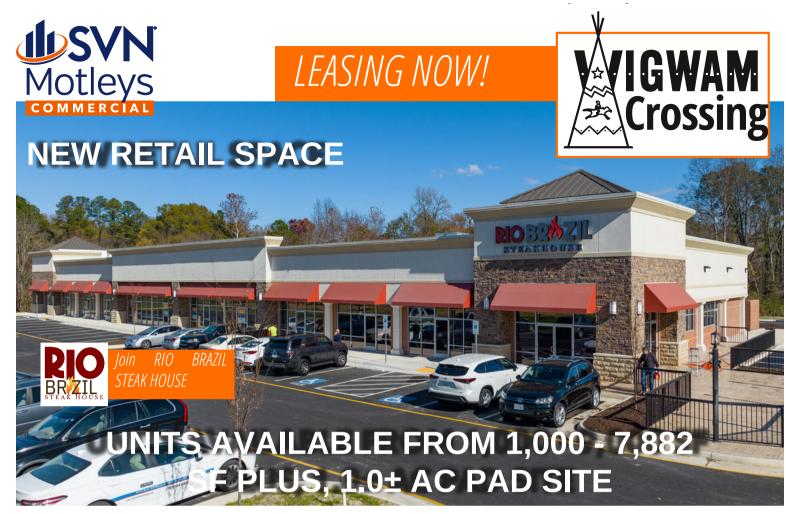

## 10392 WASHINGTON HWY., GLEN ALLEN, VA 23059

## HIGHLIGHTS

• Class A Multi-Tenant Retail Space. Spaces Available from 1,000 to 7,882 SF in Phase 1.

- End unit with drive thru available.
- $\bullet$  1.0± AC pad site opportunity also available, ground lease or build-to-suit.
- Natural gas on-site.

LEASING NOW!

svnmotleys .com

804-246-4004

cameron.parker@svn.com

540-847-2385

phillip.baxter@svn.com

LEASING NOW!

Phillip Baxter 540-847-2385 phillip.baxter@svn.com