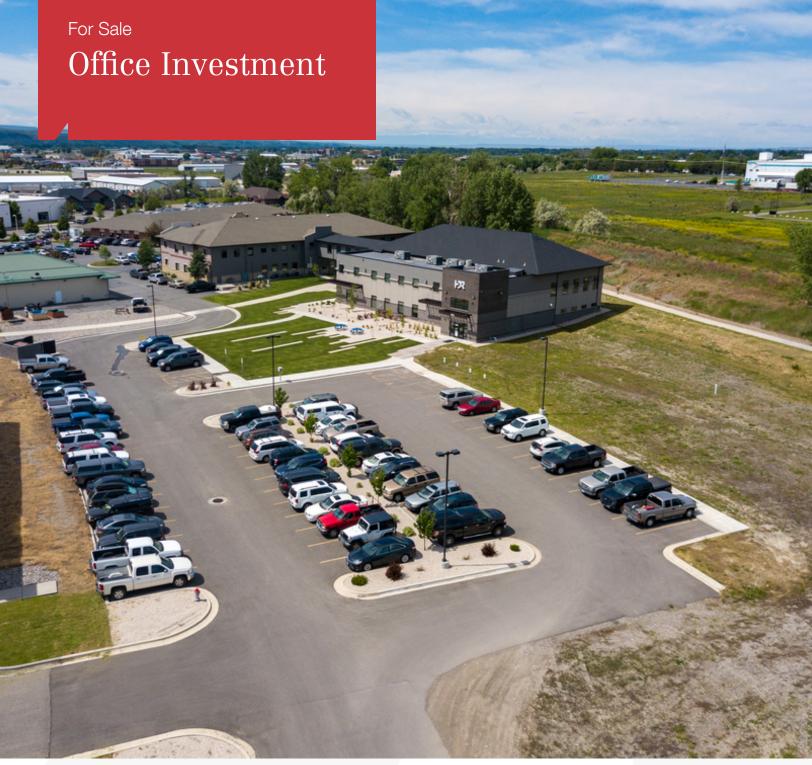

For Sale

### OFFICE INVESTMENT

43,158 SF | \$9,820,000

## **HDR Buildings**

2909 Millennium Circle & 970 S 29th St West Billings, Montana 59102

#### **Property Description**

NAI Business Properties has been retained by ownership as the exclusive representative to offer qualified investors the opportunity to acquire the HDR Buildings in Billings, MT. The offering consists of two office buildings connected by a skybridge. 2909 Millennium was built in 2007 and contains approx. 22,525 SF of rentable office space. Immediately to the North, 970 S. 29th Street West was built in 2015 and contains approx. 20,673 SF of rentable office space. The total site size is approximately 3.59 acres.