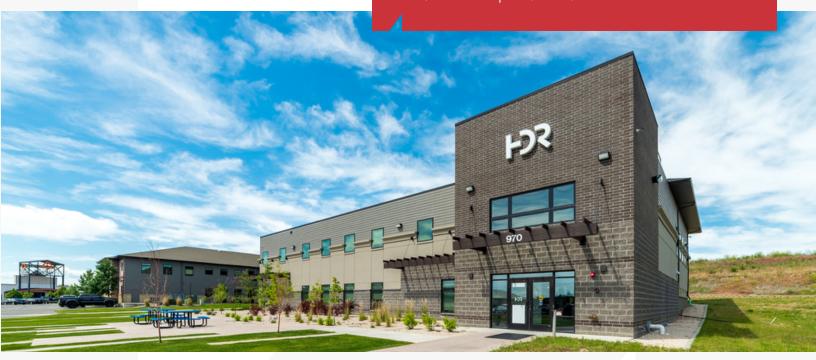

## **HDR Buildings**

2909 Millennium Circle & 970 S 29th St West Billings, Montana 59102

#### **Property Description**

NAI Business Properties has been retained by ownership as the exclusive representative to offer qualified investors the opportunity to acquire the HDR Buildings in Billings, MT. The offering consists of two office buildings connected by a skybridge. 2909 Millennium was built in 2007 and contains approx. 22,525 SF of rentable office space. Immediately to the North, 970 S. 29th Street West was built in 2015 and contains approx. 20,673 SF of rentable office space. The total site size is approximately 3.59 acres.