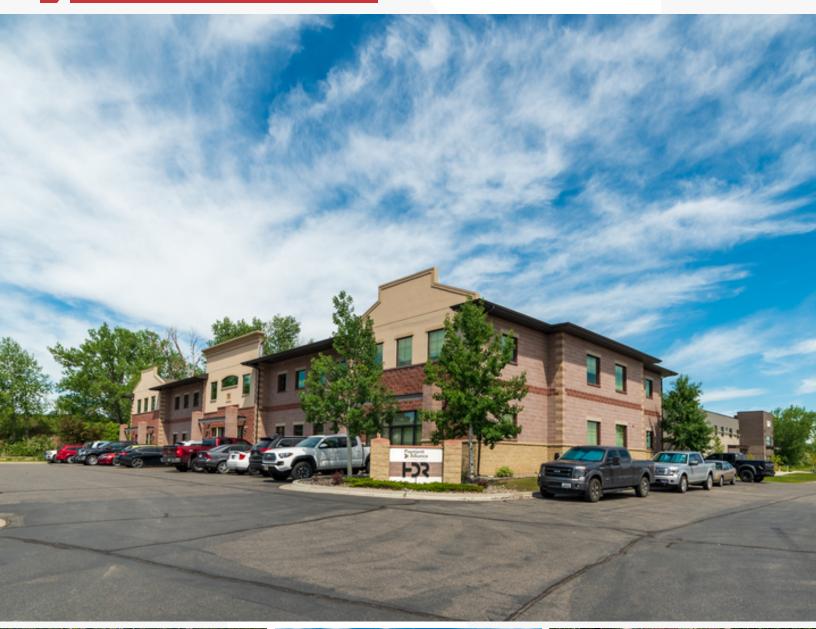

#### **Property Description**

NAI Business Properties has been retained by ownership as the exclusive representative to offer qualified investors the opportunity to acquire the HDR Buildings in Billings, MT. The offering consists of two office buildings connected by a skybridge. 2909 Millennium was built in 2007 and contains approx. 22,525 SF of rentable office space. Immediately to the North, 970 S. 29th Street West was built in 2015 and contains approx. 20,673 SF of rentable office space. The total site size is approximately 3.59 acres.

HDR Engineering "HDR" is a tenant in both buildings and they occupy 78% of the rentable square footage. HDR has been a tenant since construction in 2007. Payment Alliance International "PAI" (a subsidiary of publicly traded Brinks \$BCO) occupies the balance of the space, 22% of the rentable square footage.