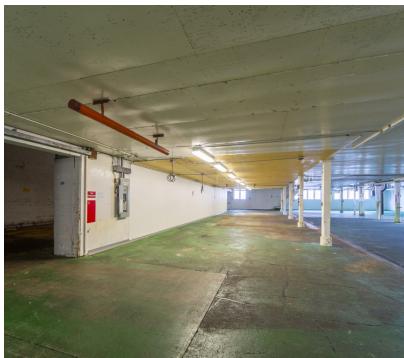

# 809 EDGEWATER - \$0.40/SF

809 Edgewater St NW, Salem, OR 97304

**PROPERTY SUMMARY PROPERTY OVERVIEW** 809 Edgewater, the longtime Oregon Fruit Processing Facility is now entirely Available SF: 70,500 SF vacant with large portions available for Lease. This food processing facility has multiple truck docs and is 53' tractor trailer friendly. When this facility was in full production it employed 100's of folks and catered to their needs with kitchens, break rooms and large restrooms. Inside this huge expanse of 70,500 SF are Lease Rate: \$0.40 SF/month (MG) areas ideal for storage, areas ideal for food processing complete with floor drains, and office spaces that are functional but could use some tlc. This new Landlord is willing to review offers and has begun the pricing of \$0.40/SF/MG. Early offers will enjoy the luxury to carve out space that will suit their needs with little resistance. Call Listing Broker for showing instructions. 3.0 Acres Lot Size: PROPERTY HIGHLIGHTS • 70,500 Total SF **Building Size:** 70,500 • Warehouse Space Floor Drains 53' Truck Friendly ESMU Zoning: Roll-up Doors Storage, Storage, Storage • \$0.40/SE/Modified Gross **RICH KARLSON AJ NASH PRINCIPAL BROKER** BROKER