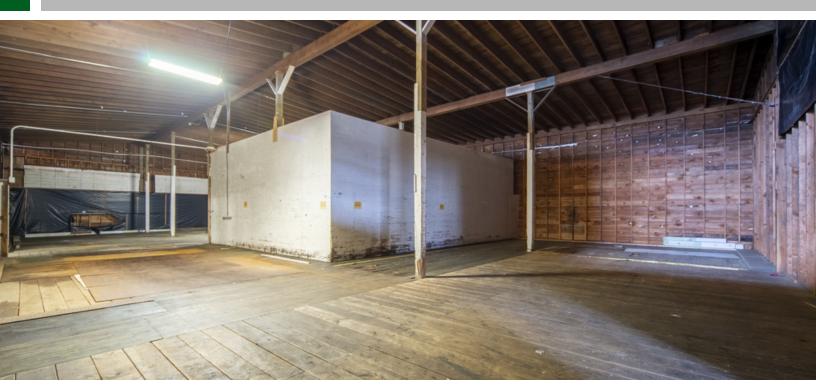

# 809 EDGEWATER - \$0.40/SF

809 Edgewater St NW, Salem, OR 97304

**PROPERTY SUMMARY PROPERTY OVERVIEW** 809 Edgewater, the longtime Oregon Fruit Processing Facility is now entirely Available SF: 70,500 SF vacant with large portions available for Lease. This food processing facility has multiple truck docs and is 53' tractor trailer friendly. When this facility was in full production it employed 100's of folks and catered to their needs with kitchens, break rooms and large restrooms. Inside this huge expanse of 70,500 SF are Lease Rate: \$0.40 SF/month (MG) areas ideal for storage, areas ideal for food processing complete with floor drains, and office spaces that are functional but could use some tlc. This new Landlord is willing to review offers and has begun the pricing of \$0.40/SF/MG. Early offers will enjoy the luxury to carve out space that will suit their needs with little resistance. Call Listing Broker for showing instructions. 3.0 Acres Lot Size: PROPERTY HIGHLIGHTS • 70,500 Total SF **Building Size:** 70,500 • Warehouse Space Floor Drains 53' Truck Friendly ESMU Zoning: Roll-up Doors Storage, Storage, Storage • \$0.40/SE/Modified Gross **RICH KARLSON AJ NASH PRINCIPAL BROKER** BROKER