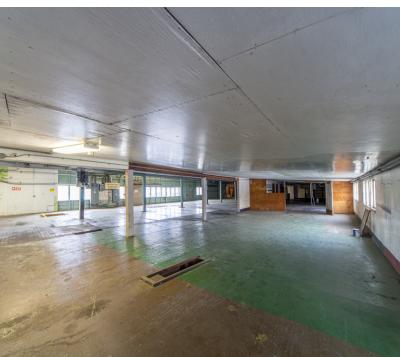

# 809 EDGEWATER - \$0.40/SF

809 Edgewater St NW, Salem, OR 97304

**PROPERTY SUMMARY PROPERTY OVERVIEW** 809 Edgewater, the longtime Oregon Fruit Processing Facility is now entirely Available SF: 70,500 SF vacant with large portions available for Lease. This food processing facility has multiple truck docs and is 53' tractor trailer friendly. When this facility was in full production it employed 100's of folks and catered to their needs with kitchens, break rooms and large restrooms. Inside this huge expanse of 70,500 SF are Lease Rate: \$0.40 SF/month (MG) areas ideal for storage, areas ideal for food processing complete with floor drains, and office spaces that are functional but could use some tlc. This new Landlord is willing to review offers and has begun the pricing of \$0.40/SF/MG. Early offers will enjoy the luxury to carve out space that will suit their needs with little resistance. Call Listing Broker for showing instructions. 3.0 Acres Lot Size: PROPERTY HIGHLIGHTS • 70,500 Total SF **Building Size:** 70,500 • Warehouse Space Floor Drains 53' Truck Friendly ESMU Zoning: Roll-up Doors Storage, Storage, Storage • \$0.40/SE/Modified Gross **RICH KARLSON AJ NASH PRINCIPAL BROKER** BROKER