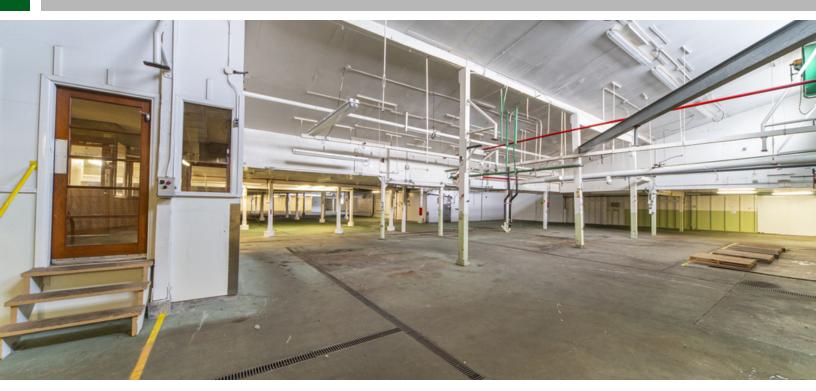

# 809 EDGEWATER - \$0.40/SF

809 Edgewater St NW, Salem, OR 97304

**PROPERTY SUMMARY PROPERTY OVERVIEW** 809 Edgewater, the longtime Oregon Fruit Processing Facility is now entirely Available SF: 70,500 SF vacant with large portions available for Lease. This food processing facility has multiple truck docs and is 53' tractor trailer friendly. When this facility was in full production it employed 100's of folks and catered to their needs with kitchens, break rooms and large restrooms. Inside this huge expanse of 70,500 SF are Lease Rate: \$0.40 SF/month (MG) areas ideal for storage, areas ideal for food processing complete with floor drains, and office spaces that are functional but could use some tlc. This new Landlord is willing to review offers and has begun the pricing of \$0.40/SF/MG. Early offers will enjoy the luxury to carve out space that will suit their needs with little resistance. Call Listing Broker for showing instructions. 3.0 Acres Lot Size: PROPERTY HIGHLIGHTS • 70,500 Total SF **Building Size:** 70,500 • Warehouse Space Floor Drains 53' Truck Friendly ESMU Zoning: Roll-up Doors Storage, Storage, Storage • \$0.40/SE/Modified Gross **RICH KARLSON AJ NASH PRINCIPAL BROKER** BROKER