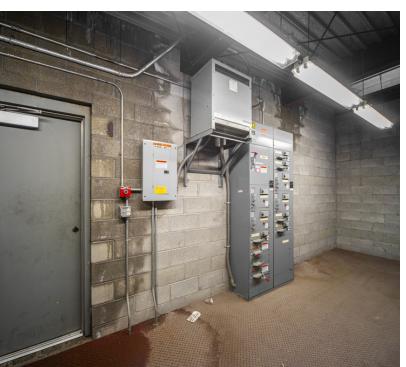

# 809 EDGEWATER - \$0.40/SF

809 Edgewater St NW, Salem, OR 97304

**PROPERTY SUMMARY PROPERTY OVERVIEW** 809 Edgewater, the longtime Oregon Fruit Processing Facility is now entirely Available SF: 70,500 SF vacant with large portions available for Lease. This food processing facility has multiple truck docs and is 53' tractor trailer friendly. When this facility was in full production it employed 100's of folks and catered to their needs with kitchens, break rooms and large restrooms. Inside this huge expanse of 70,500 SF are Lease Rate: \$0.40 SF/month (MG) areas ideal for storage, areas ideal for food processing complete with floor drains, and office spaces that are functional but could use some tlc. This new Landlord is willing to review offers and has begun the pricing of \$0.40/SF/MG. Early offers will enjoy the luxury to carve out space that will suit their needs with little resistance. Call Listing Broker for showing instructions. 3.0 Acres Lot Size: PROPERTY HIGHLIGHTS • 70,500 Total SF **Building Size:** 70,500 • Warehouse Space Floor Drains 53' Truck Friendly ESMU Zoning: Roll-up Doors Storage, Storage, Storage • \$0.40/SE/Modified Gross **RICH KARLSON AJ NASH PRINCIPAL BROKER** BROKER