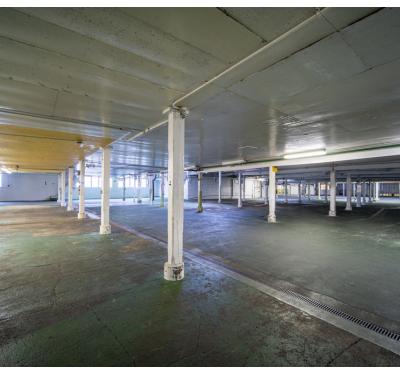

# 809 EDGEWATER - \$0.40/SF

809 Edgewater St NW, Salem, OR 97304

**PROPERTY SUMMARY PROPERTY OVERVIEW** 809 Edgewater, the longtime Oregon Fruit Processing Facility is now entirely Available SF: 70,500 SF vacant with large portions available for Lease. This food processing facility has multiple truck docs and is 53' tractor trailer friendly. When this facility was in full production it employed 100's of folks and catered to their needs with kitchens, break rooms and large restrooms. Inside this huge expanse of 70,500 SF are Lease Rate: \$0.40 SF/month (MG) areas ideal for storage, areas ideal for food processing complete with floor drains, and office spaces that are functional but could use some tlc. This new Landlord is willing to review offers and has begun the pricing of \$0.40/SF/MG. Early offers will enjoy the luxury to carve out space that will suit their needs with little resistance. Call Listing Broker for showing instructions. 3.0 Acres Lot Size: PROPERTY HIGHLIGHTS • 70,500 Total SF **Building Size:** 70,500 • Warehouse Space Floor Drains 53' Truck Friendly ESMU Zoning: Roll-up Doors Storage, Storage, Storage • \$0.40/SE/Modified Gross **RICH KARLSON AJ NASH PRINCIPAL BROKER** BROKER