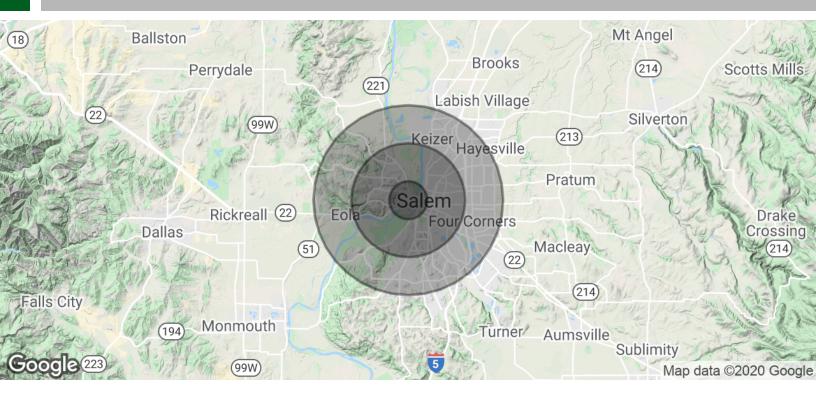

# 809 EDGEWATER - \$0.40/SF

809 Edgewater St NW, Salem, OR 97304

| POPULATION          | 1 MILE | 3 MILES | 5 MILES |
|---------------------|--------|---------|---------|
| Total Population    | 8,756  | 77,337  | 195,570 |
| Median age          | 36.4   | 37.1    | 35.7    |
| Median age (Male)   | 37.7   | 36.6    | 34.6    |
| Median age (Female) | 36.1   | 37.9    | 37.2    |

| HOUSEHOLDS & INCOME | 1 MILE    | 3 MILES   | 5 MILES   |
|---------------------|-----------|-----------|-----------|
| Total households    | 3,569     | 30,748    | 74,112    |
| # of persons per HH | 2.5       | 2.5       | 2.6       |
| Average HH income   | \$55,401  | \$57,627  | \$56,318  |
| Average house value | \$204,003 | \$226,231 | \$209,409 |

\* Demographic data derived from 2010 US Census