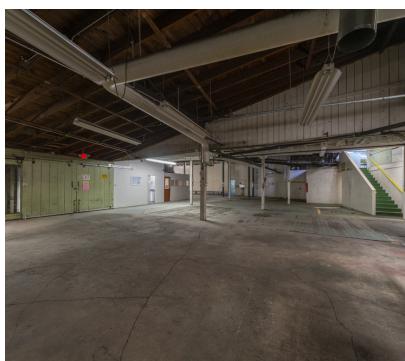

# 809 EDGEWATER - \$0.40/SF

809 Edgewater St NW, Salem, OR 97304

**PROPERTY SUMMARY PROPERTY OVERVIEW** 809 Edgewater, the longtime Oregon Fruit Processing Facility is now entirely Available SF: 70,500 SF vacant with large portions available for Lease. This food processing facility has multiple truck docs and is 53' tractor trailer friendly. When this facility was in full production it employed 100's of folks and catered to their needs with kitchens, break rooms and large restrooms. Inside this huge expanse of 70,500 SF are Lease Rate: \$0.40 SF/month (MG) areas ideal for storage, areas ideal for food processing complete with floor drains, and office spaces that are functional but could use some tlc. This new Landlord is willing to review offers and has begun the pricing of \$0.40/SF/MG. Early offers will enjoy the luxury to carve out space that will suit their needs with little resistance. Call Listing Broker for showing instructions. 3.0 Acres Lot Size: PROPERTY HIGHLIGHTS • 70,500 Total SF **Building Size:** 70,500 • Warehouse Space Floor Drains 53' Truck Friendly ESMU Zoning: Roll-up Doors Storage, Storage, Storage • \$0.40/SE/Modified Gross **RICH KARLSON AJ NASH PRINCIPAL BROKER** BROKER