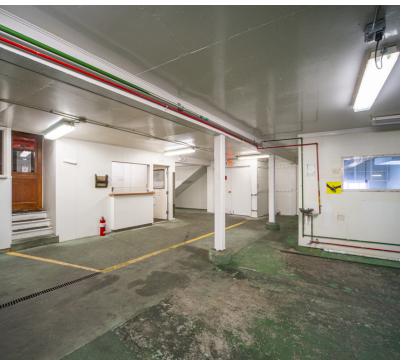

# 809 EDGEWATER - \$0.40/SF

809 Edgewater St NW, Salem, OR 97304

**PROPERTY SUMMARY PROPERTY OVERVIEW** 809 Edgewater, the longtime Oregon Fruit Processing Facility is now entirely Available SF: 70,500 SF vacant with large portions available for Lease. This food processing facility has multiple truck docs and is 53' tractor trailer friendly. When this facility was in full production it employed 100's of folks and catered to their needs with kitchens, break rooms and large restrooms. Inside this huge expanse of 70,500 SF are Lease Rate: \$0.40 SF/month (MG) areas ideal for storage, areas ideal for food processing complete with floor drains, and office spaces that are functional but could use some tlc. This new Landlord is willing to review offers and has begun the pricing of \$0.40/SF/MG. Early offers will enjoy the luxury to carve out space that will suit their needs with little resistance. Call Listing Broker for showing instructions. 3.0 Acres Lot Size: PROPERTY HIGHLIGHTS • 70,500 Total SF **Building Size:** 70,500 • Warehouse Space Floor Drains 53' Truck Friendly ESMU Zoning: Roll-up Doors Storage, Storage, Storage • \$0.40/SE/Modified Gross **RICH KARLSON AJ NASH PRINCIPAL BROKER** BROKER