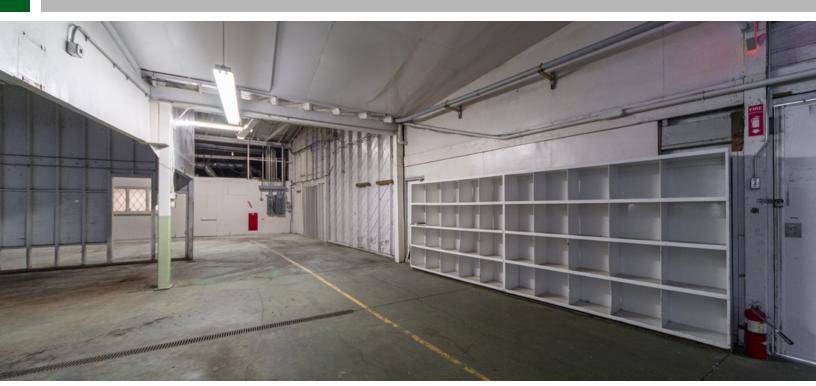

# 809 EDGEWATER - \$0.40/SF

809 Edgewater St NW, Salem, OR 97304

**PROPERTY SUMMARY PROPERTY OVERVIEW** 809 Edgewater, the longtime Oregon Fruit Processing Facility is now entirely Available SF: 70,500 SF vacant with large portions available for Lease. This food processing facility has multiple truck docs and is 53' tractor trailer friendly. When this facility was in full production it employed 100's of folks and catered to their needs with kitchens, break rooms and large restrooms. Inside this huge expanse of 70,500 SF are Lease Rate: \$0.40 SF/month (MG) areas ideal for storage, areas ideal for food processing complete with floor drains, and office spaces that are functional but could use some tlc. This new Landlord is willing to review offers and has begun the pricing of \$0.40/SF/MG. Early offers will enjoy the luxury to carve out space that will suit their needs with little resistance. Call Listing Broker for showing instructions. 3.0 Acres Lot Size: PROPERTY HIGHLIGHTS • 70,500 Total SF **Building Size:** 70,500 • Warehouse Space Floor Drains 53' Truck Friendly ESMU Zoning: Roll-up Doors Storage, Storage, Storage • \$0.40/SE/Modified Gross **RICH KARLSON AJ NASH PRINCIPAL BROKER** BROKER