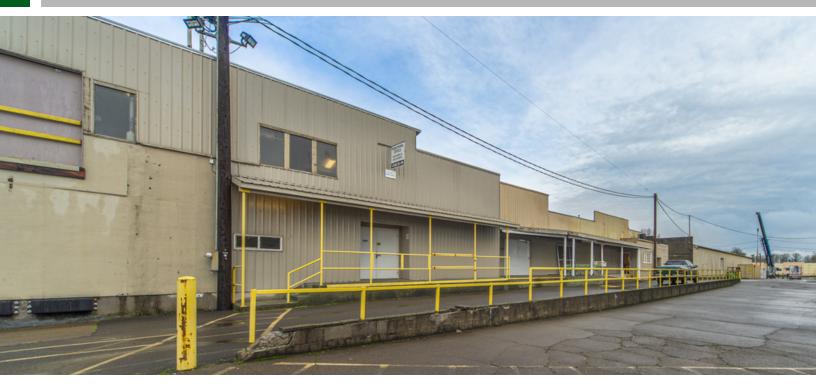

# 809 EDGEWATER - \$0.40/SF

809 Edgewater St NW, Salem, OR 97304

**PROPERTY SUMMARY PROPERTY OVERVIEW** 809 Edgewater, the longtime Oregon Fruit Processing Facility is now entirely Available SF: 70,500 SF vacant with large portions available for Lease. This food processing facility has multiple truck docs and is 53' tractor trailer friendly. When this facility was in full production it employed 100's of folks and catered to their needs with kitchens, break rooms and large restrooms. Inside this huge expanse of 70,500 SF are Lease Rate: \$0.40 SF/month (MG) areas ideal for storage, areas ideal for food processing complete with floor drains, and office spaces that are functional but could use some tlc. This new Landlord is willing to review offers and has begun the pricing of \$0.40/SF/MG. Early offers will enjoy the luxury to carve out space that will suit their needs with little resistance. Call Listing Broker for showing instructions. 3.0 Acres Lot Size: PROPERTY HIGHLIGHTS • 70,500 Total SF **Building Size:** 70,500 • Warehouse Space Floor Drains 53' Truck Friendly ESMU Zoning: Roll-up Doors Storage, Storage, Storage • \$0.40/SE/Modified Gross **RICH KARLSON AJ NASH PRINCIPAL BROKER** BROKER