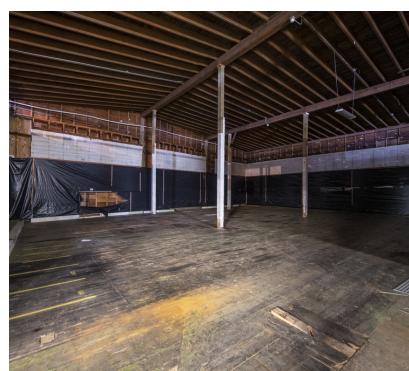

# 809 EDGEWATER - \$0.40/SF

809 Edgewater St NW, Salem, OR 97304

**PROPERTY SUMMARY PROPERTY OVERVIEW** 809 Edgewater, the longtime Oregon Fruit Processing Facility is now entirely Available SF: 70,500 SF vacant with large portions available for Lease. This food processing facility has multiple truck docs and is 53' tractor trailer friendly. When this facility was in full production it employed 100's of folks and catered to their needs with kitchens, break rooms and large restrooms. Inside this huge expanse of 70,500 SF are Lease Rate: \$0.40 SF/month (MG) areas ideal for storage, areas ideal for food processing complete with floor drains, and office spaces that are functional but could use some tlc. This new Landlord is willing to review offers and has begun the pricing of \$0.40/SF/MG. Early offers will enjoy the luxury to carve out space that will suit their needs with little resistance. Call Listing Broker for showing instructions. 3.0 Acres Lot Size: PROPERTY HIGHLIGHTS • 70,500 Total SF **Building Size:** 70,500 • Warehouse Space Floor Drains 53' Truck Friendly ESMU Zoning: Roll-up Doors Storage, Storage, Storage • \$0.40/SE/Modified Gross **RICH KARLSON AJ NASH PRINCIPAL BROKER** BROKER