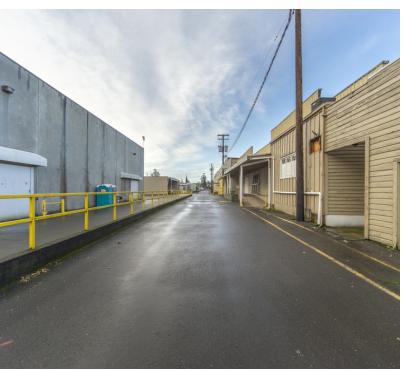

# 809 EDGEWATER - \$0.40/SF

809 Edgewater St NW, Salem, OR 97304

**PROPERTY SUMMARY PROPERTY OVERVIEW** 809 Edgewater, the longtime Oregon Fruit Processing Facility is now entirely Available SF: 70,500 SF vacant with large portions available for Lease. This food processing facility has multiple truck docs and is 53' tractor trailer friendly. When this facility was in full production it employed 100's of folks and catered to their needs with kitchens, break rooms and large restrooms. Inside this huge expanse of 70,500 SF are Lease Rate: \$0.40 SF/month (MG) areas ideal for storage, areas ideal for food processing complete with floor drains, and office spaces that are functional but could use some tlc. This new Landlord is willing to review offers and has begun the pricing of \$0.40/SF/MG. Early offers will enjoy the luxury to carve out space that will suit their needs with little resistance. Call Listing Broker for showing instructions. 3.0 Acres Lot Size: PROPERTY HIGHLIGHTS • 70,500 Total SF **Building Size:** 70,500 • Warehouse Space Floor Drains 53' Truck Friendly ESMU Zoning: Roll-up Doors Storage, Storage, Storage • \$0.40/SE/Modified Gross **RICH KARLSON AJ NASH PRINCIPAL BROKER** BROKER