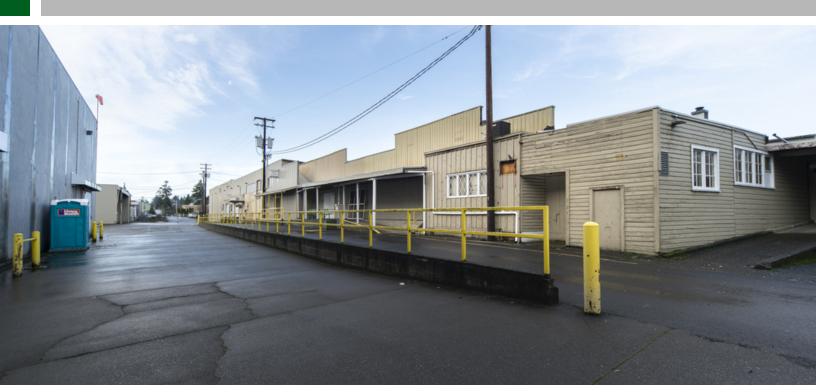

# 809 EDGEWATER - \$0.40/SF

809 Edgewater St NW, Salem, OR 97304

**PROPERTY SUMMARY PROPERTY OVERVIEW** 809 Edgewater, the longtime Oregon Fruit Processing Facility is now entirely Available SF: 70,500 SF vacant with large portions available for Lease. This food processing facility has multiple truck docs and is 53' tractor trailer friendly. When this facility was in full production it employed 100's of folks and catered to their needs with kitchens, break rooms and large restrooms. Inside this huge expanse of 70,500 SF are Lease Rate: \$0.40 SF/month (MG) areas ideal for storage, areas ideal for food processing complete with floor drains, and office spaces that are functional but could use some tlc. This new Landlord is willing to review offers and has begun the pricing of \$0.40/SF/MG. Early offers will enjoy the luxury to carve out space that will suit their needs with little resistance. Call Listing Broker for showing instructions. 3.0 Acres Lot Size: PROPERTY HIGHLIGHTS • 70,500 Total SF **Building Size:** 70,500 • Warehouse Space Floor Drains 53' Truck Friendly ESMU Zoning: Roll-up Doors Storage, Storage, Storage • \$0.40/SE/Modified Gross **RICH KARLSON AJ NASH PRINCIPAL BROKER** BROKER