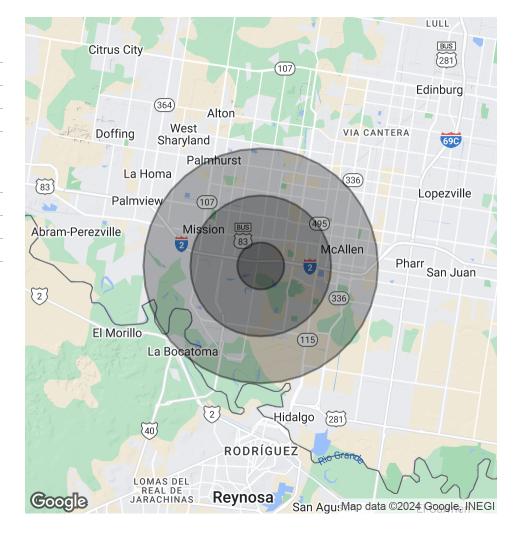

### **DEMOGRAPHICS**

### MARKET AT SHARYLAND

Mission, TX 78572

| DODLII ATIONI        | 4 \ 40 = | 0 \ 41 = 0 | 5 \ W 50 |
|----------------------|----------|------------|----------|
| POPULATION           | 1 MILE   | 3 MILES    | 5 MILES  |
| Total Population     | 9        | 89         | 247      |
| Average Age          | 50.2     | 45.7       | 45.4     |
| Average Age (Male)   | 44.8     | 40.8       | 40.6     |
| Average Age (Female) | 63.7     | 58         | 57.6     |
|                      |          |            |          |

| HOUSEHOLDS & INCOME | 1 MILE    | 3 MILES  | 5 MILES  |
|---------------------|-----------|----------|----------|
| Total Households    | 4         | 39       | 108      |
| # of Persons per HH | 2.3       | 2.3      | 2.3      |
| Average HH Income   | \$36,069  | \$33,294 | \$33,252 |
| Average House Value | \$108,985 | \$89,169 | \$89,158 |

<sup>\*</sup> Demographic data derived from 2020 ACS - US Census

Daniel Galvan, SIOR, CCIM 956 451 2983 dgalvan@cbcworldwide.com **Benny Dominguez** 956 607 2300 benny.dominguez@cbcworldwide.com