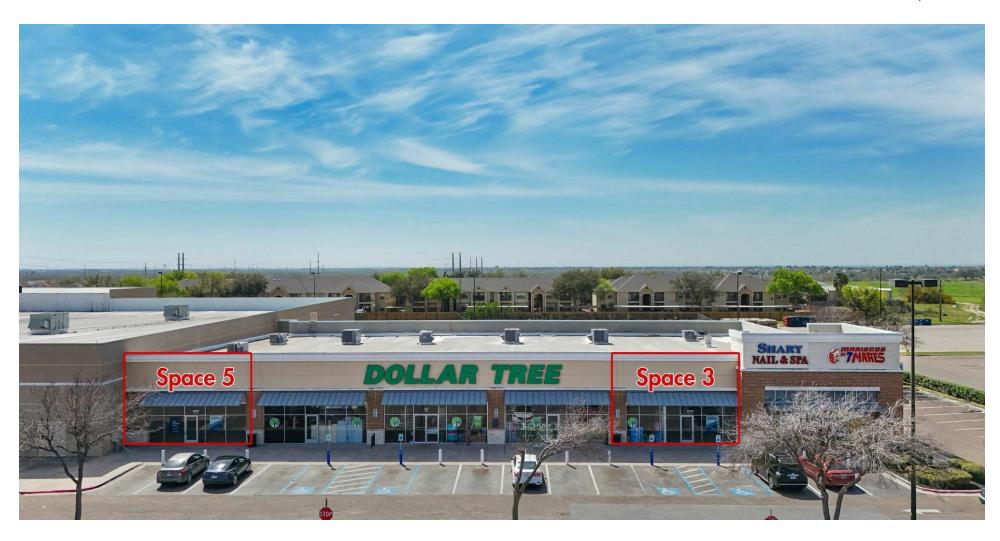

## AVAILABLE SPACES

### MARKET AT SHARYLAND

Mission, TX 78572

 TENANT
 SQFT

 1 Mariscos El 7 Mares
 1,500

 2 Queen Nails and Spa
 1,500

 3 Available
 2,000

 4 Dollar Tree
 10,000

 5 Available
 3,000

 6 Kohl's
 89,912

Daniel Galvan, SIOR, CCIM 956 451 2983 dgalvan@cbcworldwide.com **Benny Dominguez** 956 607 2300 benny.dominguez@cbcworldwide.com