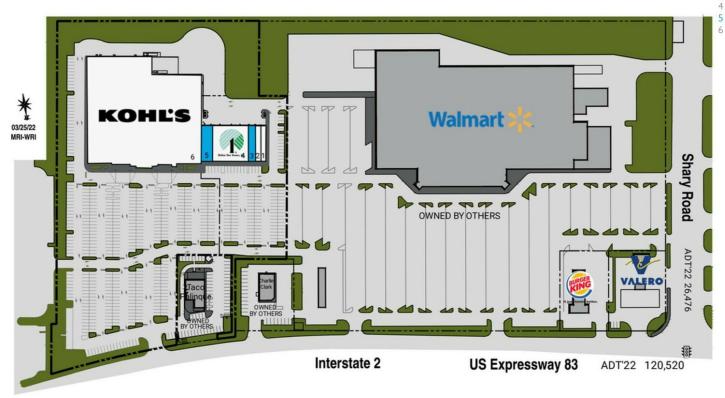

### SITE PLAN

### MARKET AT SHARYLAND

Mission, TX 78572

 TENANT
 SQFT

 1 Mariscos El 7 Mares
 1,500

 2 Queen Nails and Spa
 1,500

 3 Available
 2,000

 4 Dollar Tree
 10,000

 5 Available
 3,000

 6 Kohl's
 89,912

Daniel Galvan, SIOR, CCIM 956 451 2983 dgalvan@cbcworldwide.com **Benny Dominguez** 956 607 2300 benny.dominguez@cbcworldwide.com