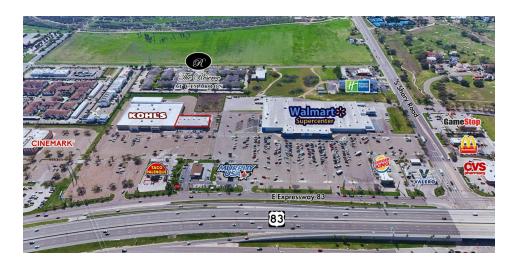

#### PROPERTY DESCRIPTION

Positioned at the southeast corner intersection of Shary Road and US Expressway 83 in Mission, TX, this strip enjoys a prime location with high traffic flow and easy access to Interstate 2. Surrounded by a plethora of national retailers and dining establishments, it offers convenience and visibility for businesses. Whether you're looking to attract passing motorists or cater to the needs of nearby residents, this bustling area presents an excellent opportunity for retail success.

#### PROPERTY HIGHLIGHTS

- · Excellent Visibility and Access
- Walmart Super-Center Shadow Anchored
- National Retailers nearby Target, H-E-B, and Home Depot
- · High Traffic Location