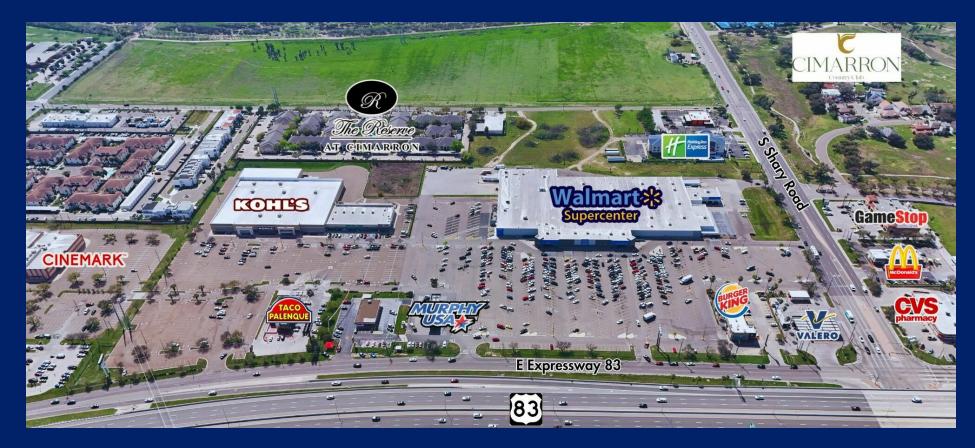

#### PROPERTY DESCRIPTION

Positioned at the southeast corner intersection of Shary Road and US Expressway 83 in Mission, TX, this strip enjoys a prime location with high traffic flow and easy access to Interstate 2. Surrounded by a plethora of national retailers and dining establishments, it offers convenience and visibility for businesses. Whether you're looking to attract passing motorists or cater to the needs of nearby residents, this bustling area presents an excellent opportunity for retail success.

#### PROPERTY HIGHLIGHTS

- · Excellent Visibility and Access
- Walmart Super-Center Shadow Anchored
- National Retailers nearby Target, H-E-B, and Home Depot
- · High Traffic Location