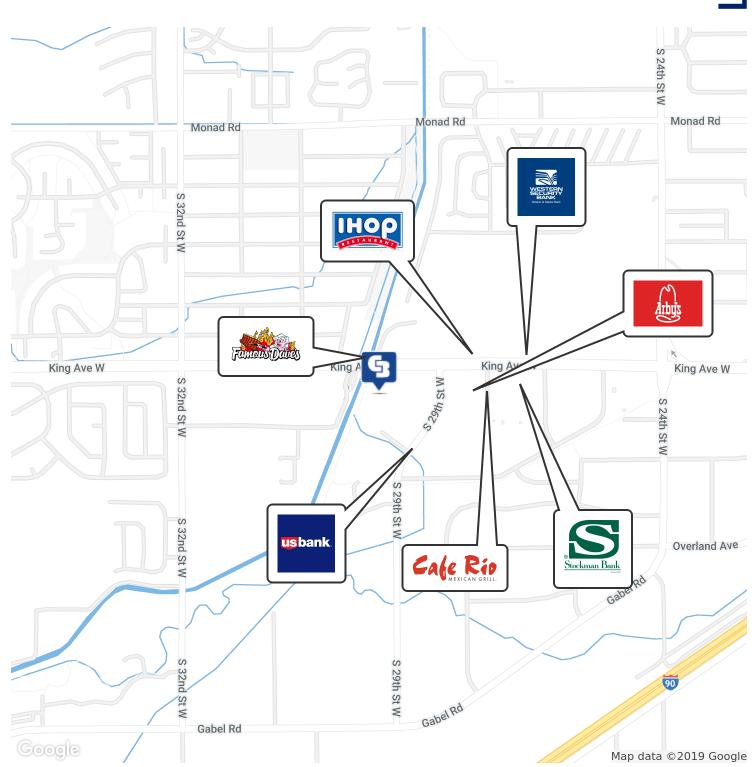

### 2950 KING AVE WEST

2950 King Ave W, Billings, MT 59102

\*Attractive Retail Space

\*Approximately 4,200 sq. ft.

\*Ample Parking & Easy Access

\*Excellent Visibility

\*Building & Monument Signage Available

\*Zoned Controlled Industrial