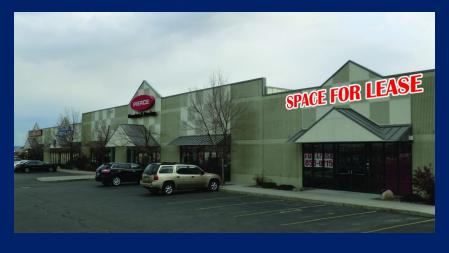

### 2950 KING AVE WEST

\$6.00 - 14.00 SF/yr (NNN; Gross)

2950 King Ave W Billings, MT 59102

AVAILABLE SPACE 2,236 - 18,636 SF

### 2950 KING AVE WEST

2950 King Ave W, Billings, MT 59102

### **PROPERTY OVERVIEW**

NOW INCLUDING 3 Month's Free rent with a Flooring & Painting allowance

\*Least Rate \$14.00 PSF NNN

\*RESTAURANT SPACE AND CROSS FIT GYM SPACE ALSO NOW AVAILABLE\*

Restaurant Space and Cross Fit Gym Space Available

\*Attractive Retail Space

\*Approximately 4,200 sq. ft.

\*Ample Parking & Easy Access

\*Excellent Visibility

\*Building & Monument Signage Available

\*Zoned Controlled Industrial