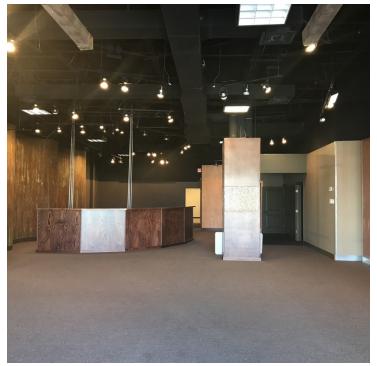

### **PROPERTY OVERVIEW**

NOW INCLUDING 3 Month's Free rent with a Flooring & Painting allowance

\*Least Rate \$14.00 PSF NNN

\*RESTAURANT SPACE AND CROSS FIT GYM SPACE ALSO NOW AVAILABLE\*

Restaurant Space and Cross Fit Gym Space Available

\*Attractive Retail Space

\*Approximately 4,200 sq. ft.

\*Ample Parking & Easy Access

\*Excellent Visibility

\*Building & Monument Signage Available

\*Zoned Controlled Industrial