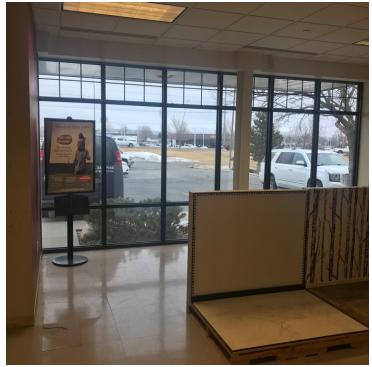

### **PROPERTY OVERVIEW**

NOW INCLUDING 3 Month's Free rent with a Flooring & Painting allowance

\*Least Rate \$14.00 PSF NNN

\*RESTAURANT SPACE AND CROSS FIT GYM SPACE ALSO NOW AVAILABLE\*

Restaurant Space and Cross Fit Gym Space Available

\*Attractive Retail Space

\*Approximately 4,200 sq. ft.

\*Ample Parking & Easy Access

\*Excellent Visibility

\*Building & Monument Signage Available

\*Zoned Controlled Industrial