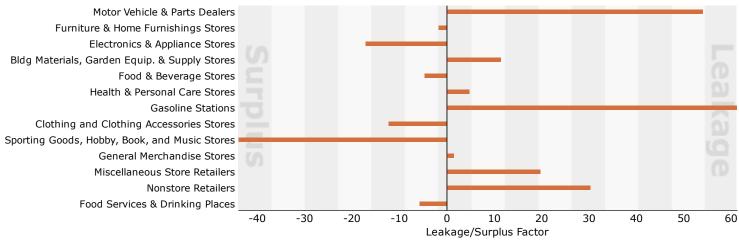

#### Summary Demographics

2017 Industry Summary

Total Retail Trade

Total Food & Drink

2017 Industry Group

2019 Median Disposable Income 2019 Per Capita Income

Total Retail Trade and Food & Drink

Motor Vehicle & Parts Dealers

Othan Matan Vahiala Daalana

Automobile Dealers

| 2019 | Population |
|------|------------|
| 2019 | Households |

|                    |                |               |                 | 1,857      |
|--------------------|----------------|---------------|-----------------|------------|
|                    |                |               |                 | \$84,078   |
|                    |                |               |                 | \$54,498   |
| Demand             | Supply         | Retail Gap    | Leakage/Surplus | Number of  |
| (Retail Potential) | (Retail Sales) |               | Factor          | Businesses |
| \$98,511,175       | \$178,135,658  | -\$79,624,483 | -28.8           | 66         |
| \$88,509,803       | \$155,457,612  | -\$66,947,809 | -27.4           | 39         |
| \$10,001,372       | \$22,678,046   | -\$12,676,674 | -38.8           | 27         |
| Demand             | Supply         | Retail Gap    | Leakage/Surplus | Number of  |
| (Retail Potential) | (Retail Sales) |               | Factor          | Businesses |
| \$19,005,198       | \$11,000,166   | \$8,005,032   | 26.7            | 6          |
| \$15,203,082       | \$0            | \$15,203,082  | 100.0           | 0          |
| \$1,924,195        | \$3,536,598    | -\$1,612,403  | -29.5           | 2          |
| \$1,877,922        | \$3,069,016    | -\$1,191,094  | -24.1           | 4          |
| \$2,881,596        | \$5,462,811    | -\$2,581,215  | -30.9           | 4          |
| \$1,763,194        | \$1,985,171    | -\$221,977    | -5.9            | 2          |
| \$1,118,402        | \$3,477,640    | -\$2,359,238  | -51.3           | 2          |
| \$2,240,188        | \$14,892,964   | -\$12,652,776 | -73.8           | 3          |
| \$6,013,724        | \$8,276,982    | -\$2,263,258  | -15.8           | 4          |
| \$5,776,611        | \$7,674,362    | -\$1,897,751  | -14.1           | 3          |
| \$237,113          | \$602,620      | -\$365,507    | -43.5           | 1          |
|                    |                |               |                 |            |