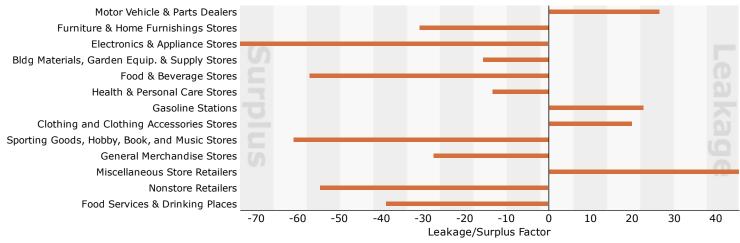

#### Summary Demographics

2017 Industry Summary

Total Retail Trade

Total Food & Drink

2017 Industry Group

2019 Median Disposable Income 2019 Per Capita Income

Total Retail Trade and Food & Drink

Motor Vehicle & Parts Dealers

Othan Matan Vahiala Daalana

Automobile Dealers

| 2019 | Population |
|------|------------|
| 2019 | Households |

|                    |                |               |                 | 1,857      |
|--------------------|----------------|---------------|-----------------|------------|
|                    |                |               |                 | \$84,078   |
|                    |                |               |                 | \$54,498   |
| Demand             | Supply         | Retail Gap    | Leakage/Surplus | Number of  |
| (Retail Potential) | (Retail Sales) |               | Factor          | Businesses |
| \$98,511,175       | \$178,135,658  | -\$79,624,483 | -28.8           | 66         |
| \$88,509,803       | \$155,457,612  | -\$66,947,809 | -27.4           | 39         |
| \$10,001,372       | \$22,678,046   | -\$12,676,674 | -38.8           | 27         |
| Demand             | Supply         | Retail Gap    | Leakage/Surplus | Number of  |
| (Retail Potential) | (Retail Sales) |               | Factor          | Businesses |
| \$19,005,198       | \$11,000,166   | \$8,005,032   | 26.7            | 6          |
| \$15,203,082       | \$0            | \$15,203,082  | 100.0           | 0          |
| \$1,924,195        | \$3,536,598    | -\$1,612,403  | -29.5           | 2          |
| \$1,877,922        | \$3,069,016    | -\$1,191,094  | -24.1           | 4          |
| \$2,881,596        | \$5,462,811    | -\$2,581,215  | -30.9           | 4          |
| \$1,763,194        | \$1,985,171    | -\$221,977    | -5.9            | 2          |
| \$1,118,402        | \$3,477,640    | -\$2,359,238  | -51.3           | 2          |
| \$2,240,188        | \$14,892,964   | -\$12,652,776 | -73.8           | 3          |
| \$6,013,724        | \$8,276,982    | -\$2,263,258  | -15.8           | 4          |
| \$5,776,611        | \$7,674,362    | -\$1,897,751  | -14.1           | 3          |
| \$237,113          | \$602,620      | -\$365,507    | -43.5           | 1          |
|                    |                |               |                 |            |