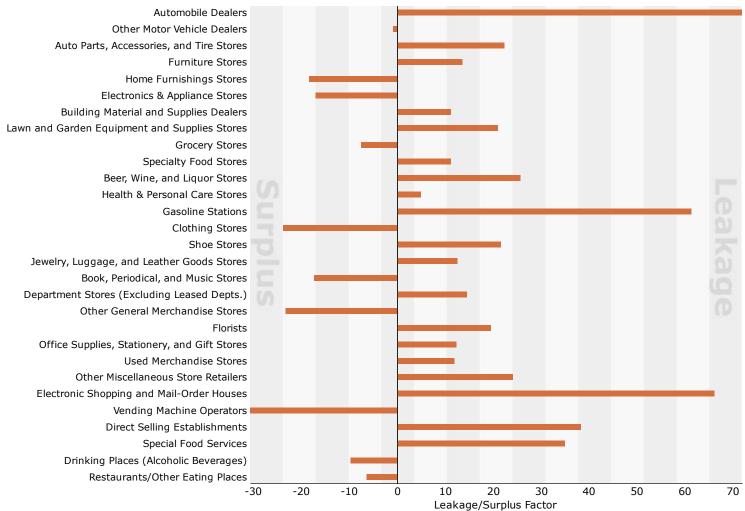

Othan Matan Vahiala Daalana

Automobile Dealers

| 2019 | Population |
|------|------------|
| 2019 | Households |

|                    |                |               |                 | 1,857      |
|--------------------|----------------|---------------|-----------------|------------|
|                    |                |               |                 | \$84,078   |
|                    |                |               |                 | \$54,498   |
| Demand             | Supply         | Retail Gap    | Leakage/Surplus | Number of  |
| (Retail Potential) | (Retail Sales) |               | Factor          | Businesses |
| \$98,511,175       | \$178,135,658  | -\$79,624,483 | -28.8           | 66         |
| \$88,509,803       | \$155,457,612  | -\$66,947,809 | -27.4           | 39         |
| \$10,001,372       | \$22,678,046   | -\$12,676,674 | -38.8           | 27         |
| Demand             | Supply         | Retail Gap    | Leakage/Surplus | Number of  |
| (Retail Potential) | (Retail Sales) |               | Factor          | Businesses |
| \$19,005,198       | \$11,000,166   | \$8,005,032   | 26.7            | 6          |
| \$15,203,082       | \$0            | \$15,203,082  | 100.0           | 0          |
| \$1,924,195        | \$3,536,598    | -\$1,612,403  | -29.5           | 2          |
| \$1,877,922        | \$3,069,016    | -\$1,191,094  | -24.1           | 4          |
| \$2,881,596        | \$5,462,811    | -\$2,581,215  | -30.9           | 4          |
| \$1,763,194        | \$1,985,171    | -\$221,977    | -5.9            | 2          |
| \$1,118,402        | \$3,477,640    | -\$2,359,238  | -51.3           | 2          |
| \$2,240,188        | \$14,892,964   | -\$12,652,776 | -73.8           | 3          |
| \$6,013,724        | \$8,276,982    | -\$2,263,258  | -15.8           | 4          |
| \$5,776,611        | \$7,674,362    | -\$1,897,751  | -14.1           | 3          |
| \$237,113          | \$602,620      | -\$365,507    | -43.5           | 1          |
|                    |                |               |                 |            |