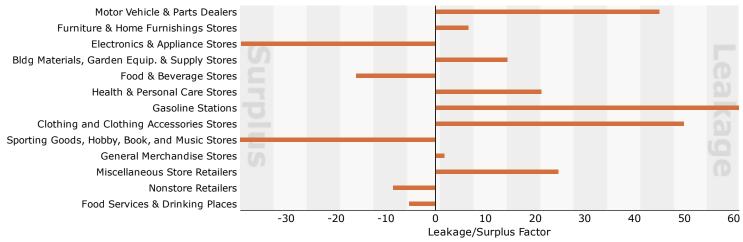

#### Summary Demographics

2017 Industry Summary

Total Retail Trade

Total Food & Drink

2017 Industry Group

2019 Median Disposable Income 2019 Per Capita Income

Total Retail Trade and Food & Drink

Motor Vehicle & Parts Dealers

Othan Matan Vahiala Daalana

Automobile Dealers

| 2019 | Population |
|------|------------|
| 2019 | Households |

|                    |                |               |                 | 1,857      |
|--------------------|----------------|---------------|-----------------|------------|
|                    |                |               |                 | \$84,078   |
|                    |                |               |                 | \$54,498   |
| Demand             | Supply         | Retail Gap    | Leakage/Surplus | Number of  |
| (Retail Potential) | (Retail Sales) |               | Factor          | Businesses |
| \$98,511,175       | \$178,135,658  | -\$79,624,483 | -28.8           | 66         |
| \$88,509,803       | \$155,457,612  | -\$66,947,809 | -27.4           | 39         |
| \$10,001,372       | \$22,678,046   | -\$12,676,674 | -38.8           | 27         |
| Demand             | Supply         | Retail Gap    | Leakage/Surplus | Number of  |
| (Retail Potential) | (Retail Sales) |               | Factor          | Businesses |
| \$19,005,198       | \$11,000,166   | \$8,005,032   | 26.7            | 6          |
| \$15,203,082       | \$0            | \$15,203,082  | 100.0           | 0          |
| \$1,924,195        | \$3,536,598    | -\$1,612,403  | -29.5           | 2          |
| \$1,877,922        | \$3,069,016    | -\$1,191,094  | -24.1           | 4          |
| \$2,881,596        | \$5,462,811    | -\$2,581,215  | -30.9           | 4          |
| \$1,763,194        | \$1,985,171    | -\$221,977    | -5.9            | 2          |
| \$1,118,402        | \$3,477,640    | -\$2,359,238  | -51.3           | 2          |
| \$2,240,188        | \$14,892,964   | -\$12,652,776 | -73.8           | 3          |
| \$6,013,724        | \$8,276,982    | -\$2,263,258  | -15.8           | 4          |
| \$5,776,611        | \$7,674,362    | -\$1,897,751  | -14.1           | 3          |
| \$237,113          | \$602,620      | -\$365,507    | -43.5           | 1          |
|                    |                |               |                 |            |