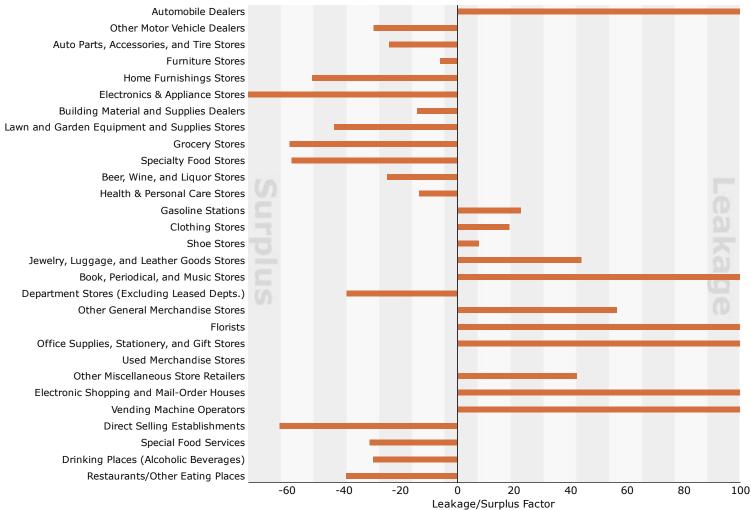

#### Summary Demographics

2017 Industry Summary

Total Retail Trade

Total Food & Drink

2017 Industry Group

2019 Median Disposable Income 2019 Per Capita Income

Total Retail Trade and Food & Drink

Motor Vehicle & Parts Dealers

Othan Matan Vahiala Daalana

Automobile Dealers

| 2019 | Population |
|------|------------|
| 2019 | Households |

|                    |                |               |                 | 1,857      |
|--------------------|----------------|---------------|-----------------|------------|
|                    |                |               |                 | \$84,078   |
|                    |                |               |                 | \$54,498   |
| Demand             | Supply         | Retail Gap    | Leakage/Surplus | Number of  |
| (Retail Potential) | (Retail Sales) |               | Factor          | Businesses |
| \$98,511,175       | \$178,135,658  | -\$79,624,483 | -28.8           | 66         |
| \$88,509,803       | \$155,457,612  | -\$66,947,809 | -27.4           | 39         |
| \$10,001,372       | \$22,678,046   | -\$12,676,674 | -38.8           | 27         |
| Demand             | Supply         | Retail Gap    | Leakage/Surplus | Number of  |
| (Retail Potential) | (Retail Sales) |               | Factor          | Businesses |
| \$19,005,198       | \$11,000,166   | \$8,005,032   | 26.7            | 6          |
| \$15,203,082       | \$0            | \$15,203,082  | 100.0           | 0          |
| \$1,924,195        | \$3,536,598    | -\$1,612,403  | -29.5           | 2          |
| \$1,877,922        | \$3,069,016    | -\$1,191,094  | -24.1           | 4          |
| \$2,881,596        | \$5,462,811    | -\$2,581,215  | -30.9           | 4          |
| \$1,763,194        | \$1,985,171    | -\$221,977    | -5.9            | 2          |
| \$1,118,402        | \$3,477,640    | -\$2,359,238  | -51.3           | 2          |
| \$2,240,188        | \$14,892,964   | -\$12,652,776 | -73.8           | 3          |
| \$6,013,724        | \$8,276,982    | -\$2,263,258  | -15.8           | 4          |
| \$5,776,611        | \$7,674,362    | -\$1,897,751  | -14.1           | 3          |
| \$237,113          | \$602,620      | -\$365,507    | -43.5           | 1          |
|                    |                |               |                 |            |