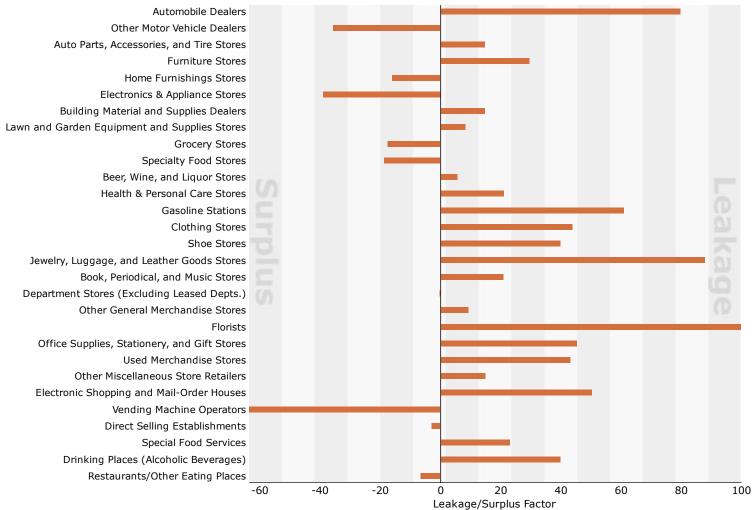

#### Summary Demographics

2017 Industry Summary

Total Retail Trade

Total Food & Drink

2017 Industry Group

2019 Median Disposable Income 2019 Per Capita Income

Total Retail Trade and Food & Drink

Motor Vehicle & Parts Dealers

Othan Matan Vahiala Daalana

Automobile Dealers

| 2019 | Population |
|------|------------|
| 2019 | Households |

|                    |                |               |                 | 1,857      |
|--------------------|----------------|---------------|-----------------|------------|
|                    |                |               |                 | \$84,078   |
|                    |                |               |                 | \$54,498   |
| Demand             | Supply         | Retail Gap    | Leakage/Surplus | Number of  |
| (Retail Potential) | (Retail Sales) |               | Factor          | Businesses |
| \$98,511,175       | \$178,135,658  | -\$79,624,483 | -28.8           | 66         |
| \$88,509,803       | \$155,457,612  | -\$66,947,809 | -27.4           | 39         |
| \$10,001,372       | \$22,678,046   | -\$12,676,674 | -38.8           | 27         |
| Demand             | Supply         | Retail Gap    | Leakage/Surplus | Number of  |
| (Retail Potential) | (Retail Sales) |               | Factor          | Businesses |
| \$19,005,198       | \$11,000,166   | \$8,005,032   | 26.7            | 6          |
| \$15,203,082       | \$0            | \$15,203,082  | 100.0           | 0          |
| \$1,924,195        | \$3,536,598    | -\$1,612,403  | -29.5           | 2          |
| \$1,877,922        | \$3,069,016    | -\$1,191,094  | -24.1           | 4          |
| \$2,881,596        | \$5,462,811    | -\$2,581,215  | -30.9           | 4          |
| \$1,763,194        | \$1,985,171    | -\$221,977    | -5.9            | 2          |
| \$1,118,402        | \$3,477,640    | -\$2,359,238  | -51.3           | 2          |
| \$2,240,188        | \$14,892,964   | -\$12,652,776 | -73.8           | 3          |
| \$6,013,724        | \$8,276,982    | -\$2,263,258  | -15.8           | 4          |
| \$5,776,611        | \$7,674,362    | -\$1,897,751  | -14.1           | 3          |
| \$237,113          | \$602,620      | -\$365,507    | -43.5           | 1          |
|                    |                |               |                 |            |